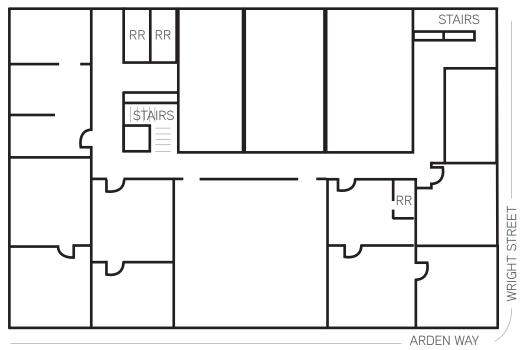

## PROPERTY HIGHLIGHTS

> Total Building SF ±10,494

> Two-story building fronting Arden Way

> Parking: 2.61/1000 SF

> APN: 278-0250-020

\$1,049,400

Stacia Wickland

Accociate +1 916 563 3046 stacia.wickland@colliers.com Lic. No. 01992760 Tyler Nielsen

Accociate +1 916 563 3044 tyler.nielsen@colliers.com Lic. No. 02037716



Sales Price

# **FLOOR PLANS**

# 1st Floor



# 2nd Floor



### Stacia Wickland

Accociate +1 916 563 3046 stacia.wickland@colliers.com Lic. No. 01992760

## Tyler Nielsen

Accociate +1 916 563 3044 tyler.nielsen@colliers.com Lic. No. 02037716









colliers.com/sacramento

This document has been prepared by Colliers International for advertising and general information only. Colliers International makes no guarantees, representations or warranties of any kind, expressed or implied, regarding the information including, but not limited to, warranties of content, accuracy and reliability. Any interested party should undertake their own inquiries as to the accuracy of the information. Colliers International excludes unequivocally all inferred or implied terms, conditions and warranties arising out of this document and excludes all liability for l