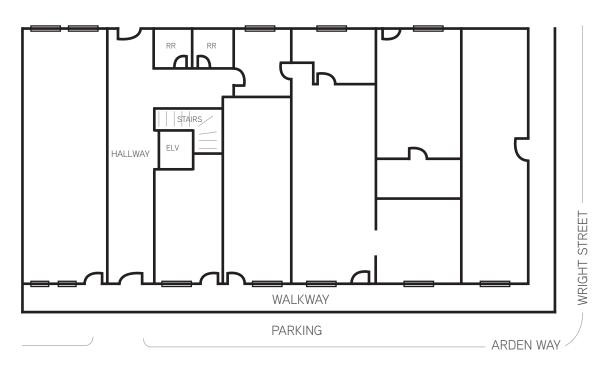

## PROPERTY HIGHLIGHTS

> Total Building SF ±10,494

> Two-story building fronting Arden Way

> Parking: 2.61/1000 SF

> APN: 278-0250-020

\$1,049,400

Stacia Wickland

Accociate +1 916 563 3046 stacia.wickland@colliers.com Lic. No. 01992760 Tyler Nielsen

Accociate +1 916 563 3044 tyler.nielsen@colliers.com Lic. No. 02037716



Sales Price

# **FLOOR PLANS**

# 1st Floor



# 2nd Floor



### Stacia Wickland

Accociate +1 916 563 3046 stacia.wickland@colliers.com Lic. No. 01992760

## Tyler Nielsen

Accociate +1 916 563 3044 tyler.nielsen@colliers.com Lic. No. 02037716









colliers.com/sacramento

This document has been prepared by Colliers International for advertising and general information only. Colliers International makes no guarantees, representations or warranties of any kind, expressed or implied, regarding the information including, but not limited to, warranties of content, accuracy and reliability. Any interested party should undertake their own inquiries as to the accuracy of the information. Colliers International excludes unequivocally all inferred or implied terms, conditions and warranties arising out of this document and excludes all