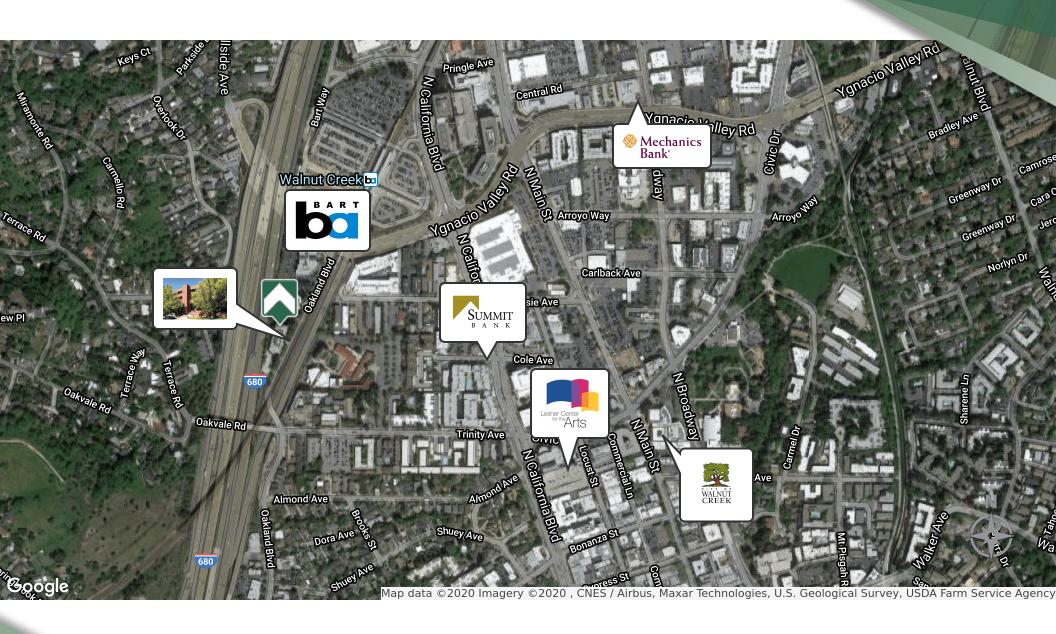

### **PROPERTY SUMMARY**

1777 Oakland Blvd

# SUITE 100 FOR LEASE ± 3,835 SF





### **PROPERTY HIGHLIGHTS**

- 8 private offices, conference room, reception area, copy room, and break area/ kitchen.
- Renovated in 2016
- High visibility location Great window views
- Immediate access to Highway 24 and Highway I-680
- Free Parking: covered garage level and surface lot
- 3.0/1000 parking ratio

#### **OFFERING SUMMARY**

| AVAILABLE SF:  | 3,835 SF   |
|----------------|------------|
| LEASE RATE:    | Negotiable |
| BUILDING SIZE: | 41,644 SF  |

## **ADDITIONAL PHOTOS**

1777 Oakland Blvd

# FOR LEASE OFFICE BUILDING





### LOCATION MAPS 1777 Oakland Blvd

## FOR LEASE OFFICE BUILDING