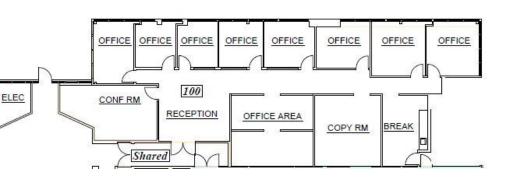

# SUITE 100 FOR LEASE ± 3,835 SF

### **PROPERTY HIGHLIGHTS**

- 8 private offices, conference room, reception area, copy room, and break area/ kitchen.
- Renovated in 2016
- High visibility location Great window views
- Immediate access to Highway 24 and Highway I-680
- Free Parking: covered garage level and surface lot
- 3.0/1000 parking ratio

#### **OFFERING SUMMARY**

| AVAILABLE SF:  | 3,835 SF   |
|----------------|------------|
| LEASE RATE:    | Negotiable |
| BUILDING SIZE: | 41,644 SF  |