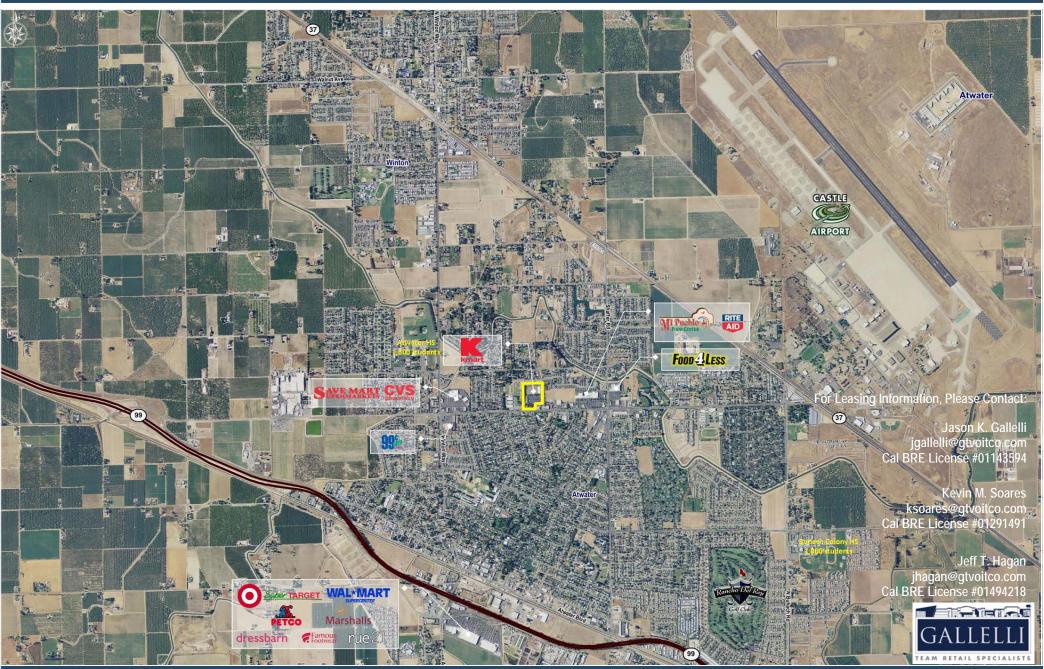

With **ATWATER TOWN CENTER** located just one mile east of Highway 99, it is conveniently positioned with direct access to the neighboring Central Valley market of Merced and surrounding communities.

National and regional retailers within the vicinity include:

## Atwater Town Center - Retail Aerial

FOR LEASE

Real People. Real Solutions.®