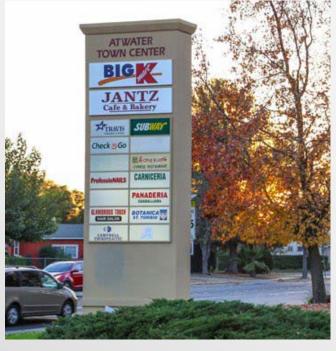

## Atwater Town Center - Property Overview

**ATWATER TOWN CENTER** is a ±109,698 square foot neighborhood retail center situated along Bellevue Road, midway between Winston Way and Shaffer Road. **ATWATER TOWN CENTER** benefits from its positioning along one of Atwater's primary commercial corridors and plays a vital role in meeting the area's service-retail requirements. Along with its street frontage, the center enjoys signalized ingress/egress as well as prominent monument signage offering excellent drive-by visibility.

With **ATWATER TOWN CENTER** located just one mile east of Highway 99, it is conveniently positioned with direct access to the neighboring Central Valley market of Merced and surrounding communities.

National and regional retailers within the vicinity include: