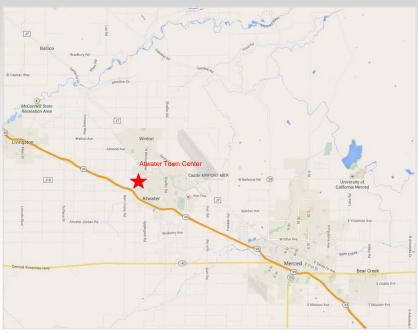

With **ATWATER TOWN CENTER** located just one mile east of Highway 99, it is conveniently positioned with direct access to the neighboring Central Valley market of Merced and surrounding communities.

National and regional retailers within the vicinity include: