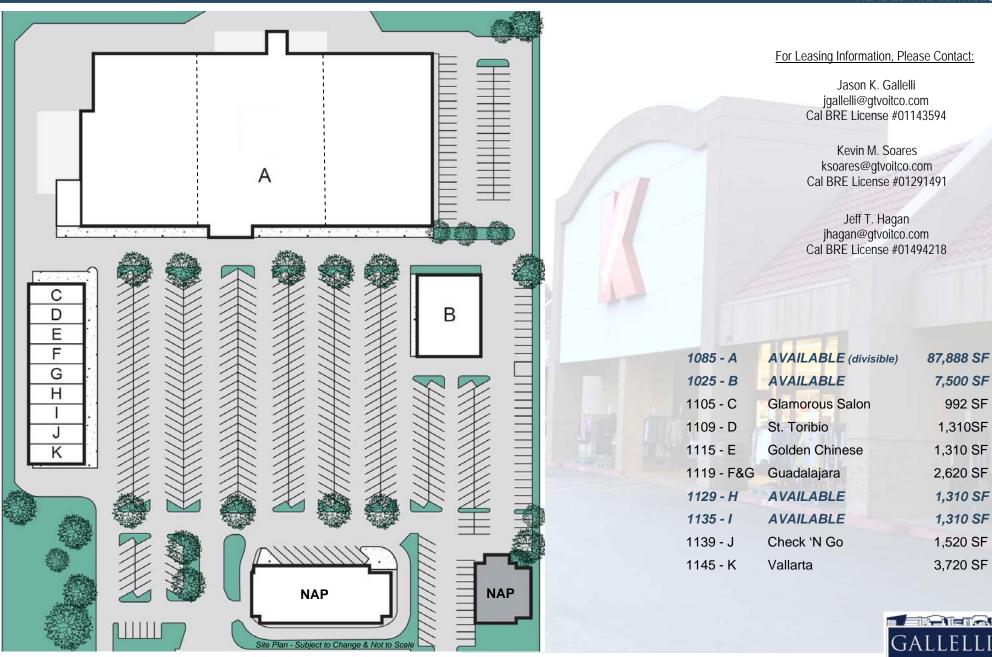

# **ATWATER TOWN CENTER**

1025 - 1155 Bellevue Road

Atwater, CA

**SIZE** ±109,698 square feet GLA

**LOCATION** Atwater, California

**ANCHOR TENANTS** K-Mart (lease expires 12-31-2015)

AVAILABLE SPACE ±87,888 SQ FT ANCHOR SPACE- DIVISIBLE

±7,500 SQ FT STAND ALONE BUILDING ±1,310 - ±2,620 SQ FT RETAIL SPACE

**DEMOGRAPHICS** 

<u>1 Mile</u> <u>3 Mile</u> <u>5 Mile</u>

2014 Total Population: 14,865 44,270 56,963 2014 Average Household Income: \$63,413 \$64,262 \$66,934