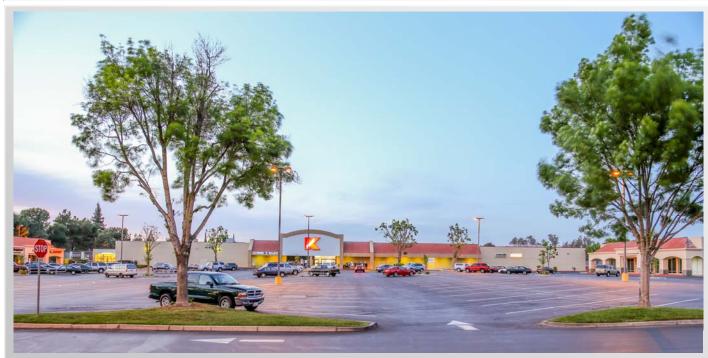

## Atwater Town Center - Property Overview

**ATWATER TOWN CENTER** is a ±109,698 square foot neighborhood retail center situated along Bellevue Road, midway between Winston Way and Shaffer Road. **ATWATER TOWN CENTER** benefits from its positioning along one of Atwater's primary commercial corridors and plays a vital role in meeting the area's service-retail requirements. Along with its street frontage, the center enjoys signalized ingress/egress as well as prominent monument signage offering excellent drive-by visibility.

With **ATWATER TOWN CENTER** located just one mile east of Highway 99, it is conveniently positioned with direct access to the neighboring Central Valley market of Merced and surrounding communities.

National and regional retailers within the vicinity include: