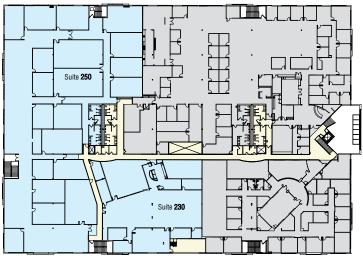

#### Highlights

- Large, efficient, open floor plans
- Ample contiguous square footage
- Spacious, well-appointed lobby

First Floor Suite 160 // Square Footage: 23,687 rsf

Floor Common

Leased

Second Floor

Executive Office / Conference Center Suite 230 // Square Footage: 9,801 rsf Suite 250 // Square Footage: 29,320 rsf