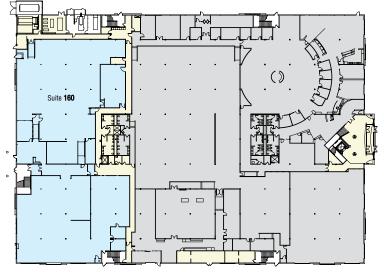

#### Highlights

- Large, efficient, open floor plans
- Ample contiguous square footage
- Spacious, well-appointed lobby

First Floor Suite 160 // Square Footage: 23,687 rsf

Floor Common

Leased

Second Floor

Executive Office / Conference Center Suite 230 // Square Footage: 9,801 rsf Suite 250 // Square Footage: 29,320 rsf