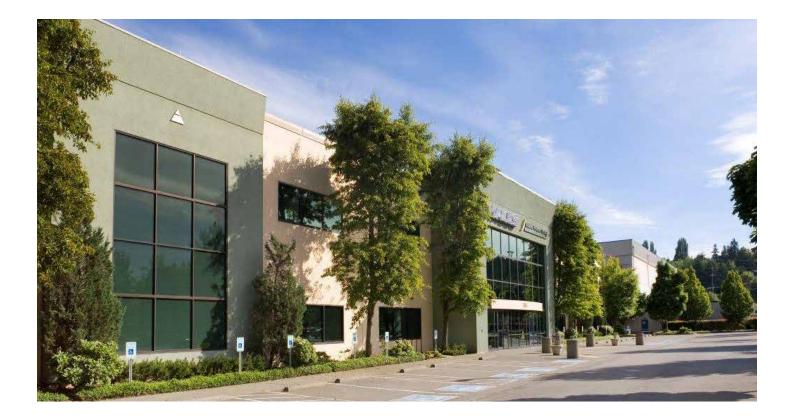

# **Riverfront Technical Park**

2811 South 102nd Street Seattle WA 98121 // Floor 1

### Description

Riverfront Technical Park is a 175,000 sf office building located in the South Seattle area, with easy access to I-5, I-405, Hwy 99 and East Marginal Way. Its proximity to Boeing field has made it attractive to the aeronautics industry. In addition to great location, Riverfront Technical Park offers excellent parking and heavy electrical infrastructure making it also ideal for training office or call centers.