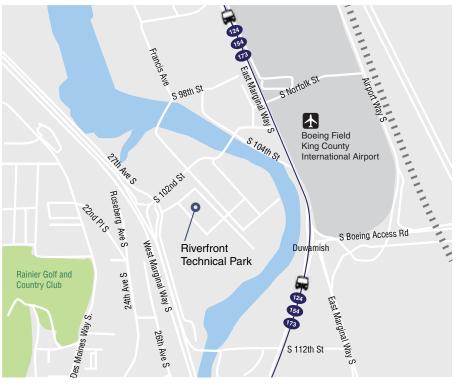

MAJOR FREEWAYS & TRANSPORTATION Hwy 99 I-5 405

SHOPPING & SIGHT SEEING Museum of Flight Foster Golf Links Rainier Golf and Country Club Westfield-Southcenter Shopping Center SeaTac International Airport

Metro Transit // Routes 124, 154, 173 Riverfront Technical Park is served by these King County Metro transit routes.