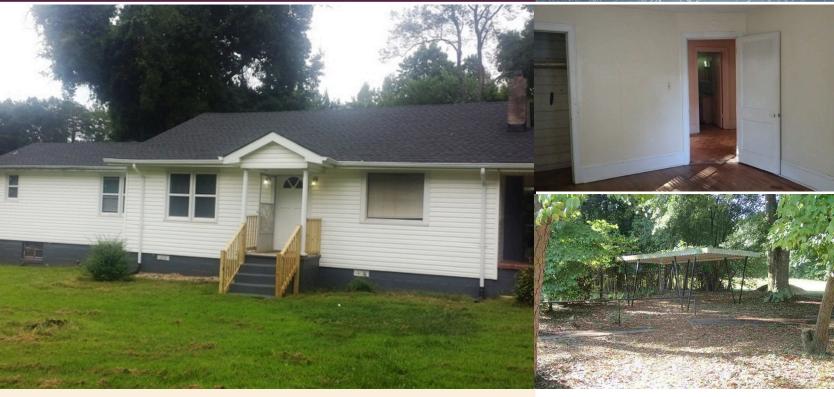

## Commercial/Residential Property 2960 Chesnee Hwy Spartanburg, SC 29307

For Sale \$155,000

For commercial or residential use. This 69 yr old home is on Chesnee Hwy/HWY 221 has the potential to be a great investment property or for business use.

- 1,504±SF House
  - 3 Bedrooms
  - 2 Bathrooms
  - Large wooded backyard
  - · Upgrades and remodeling throughout house
- 1.5±AC, level topography
- Spartanburg County
- Tax Map#: 2-46-00-144.00
- Sold "AS IS"
- 2.2± miles from I-85 Outside City Limits
- Several restaurant within 1.5± miles from parcel