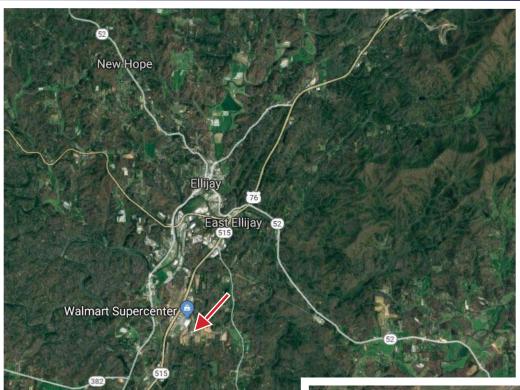

## **433 Highland Parkway**

Tenants Include: Northside Hospital North Georgia OB/GYN Specialist Prestige Medical Group