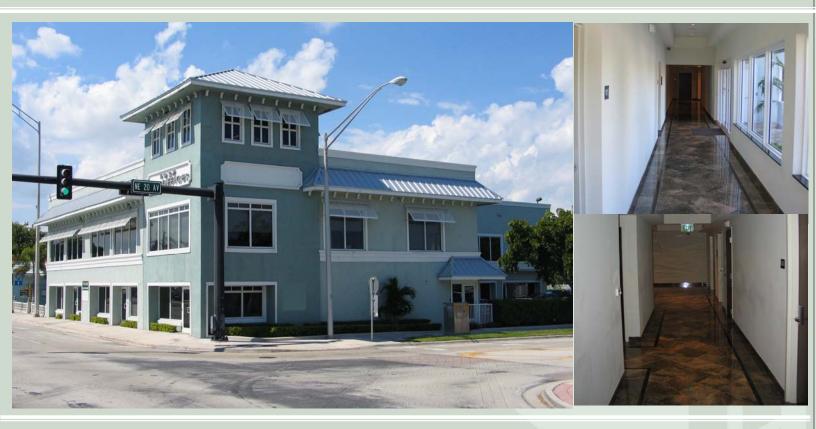

## ATLANTIC EXECUTIVE PLAZA

1937 E. Atlantic Blvd, Pompano Beach, FL 33060

- 741, 760 and 1,795 SF Available
  - Completely Renovated
- Electronic Access and Security Cameras
- High Speed Internet for Voice Data and Digital Voice
  - Impact Resistant Windows
  - Building Signage Available
  - \$21.00 PSF Modified Gross

Located in Downtown Pompano on

Atlantic Blvd, Just West of US-1

Any information herewith is obtained from sources we consider reliable. However, we are not responsible for misstatement of facts, errors, omissions, prior sale, and withdrawal from market modification of mortgage commitment, terms and conditions or change in price without prior notice. The information supplied herein is for informational purposes only and shall not constitute a warranty of assurance that said information is correct. Any person intending to rely upon the information supplied herein should verify said information independently.