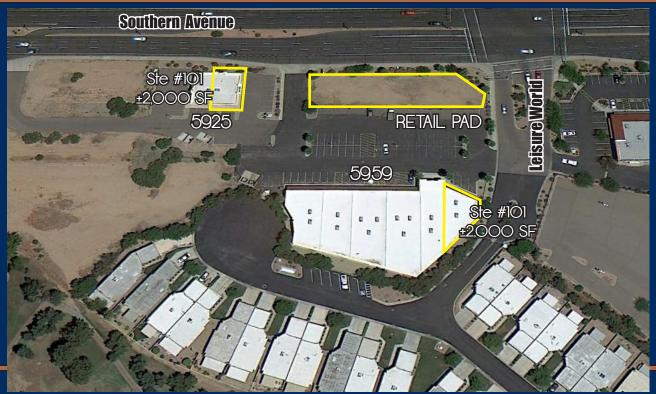

## Availability

5925 E. Southern Ave

Suite 101: +2,000 SF (End Cap)

±25.000 SF Retail Pad

- +3,500 SF Proposed Building
- Drive-Thru Available on Retail PAD
- Ground Lease Available

5959 E. Southern Ave

Suite 101: +2,000 SF [End Cap]