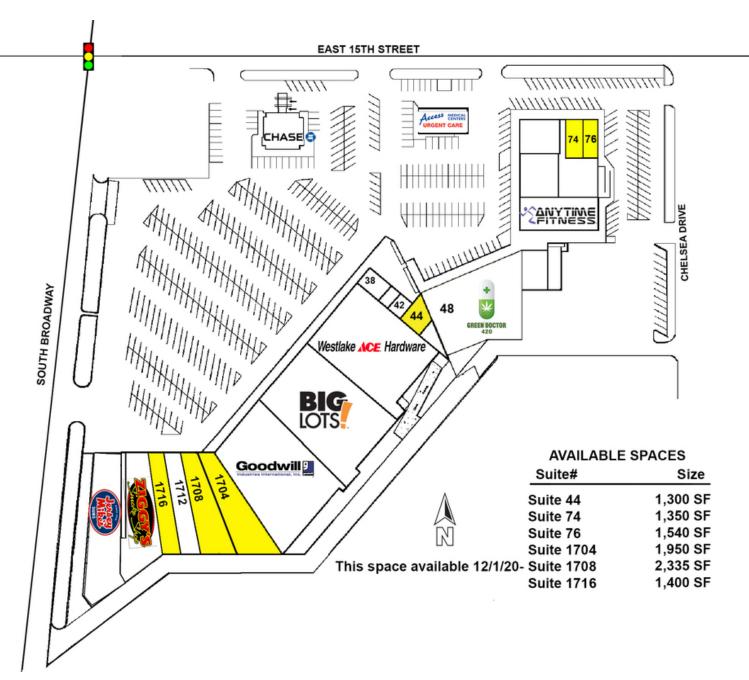

#### **OFFERING SUMMARY**

| Lease Rate:    | Negotiable       |
|----------------|------------------|
| Building Size: | 158,373 SF       |
| Available SF:  | 1,300 - 2,335 SF |
| Market:        | North            |
| Submarket:     | Edmond           |
|                |                  |

|          | SPACES                   | LEASE RATE                                           |                     | SPACE SIZE                                   |
|----------|--------------------------|------------------------------------------------------|---------------------|----------------------------------------------|
| 10092020 | 44                       | Negotiable                                           |                     | 1,300 SF                                     |
|          | 74                       | Negotiable                                           |                     | 1,350 SF                                     |
|          | 76                       | Negotiable                                           | End Cap             | 1,540 SF                                     |
|          | 1704                     | Negotiable                                           |                     | 1,950 SF                                     |
|          | 1708                     | Negotiable                                           | Available 12/1/2020 | 2,335 SF                                     |
|          | 1716                     | Negotiable                                           |                     | 1,400 SF                                     |
| 10092020 | 74<br>76<br>1704<br>1708 | Negotiable<br>Negotiable<br>Negotiable<br>Negotiable | ·                   | 1,350 SF<br>1,540 SF<br>1,950 SF<br>2,335 SF |