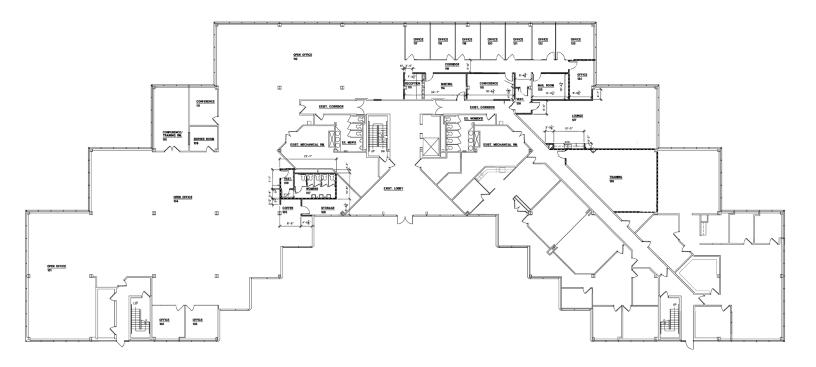

# **3131 Newmark Drive**

Miami Township, Ohio 45342

\$17.95 PSF FULL SERVICE

### **Property Highlights**

- Up to 25,000± SF Available
- Full 1st floor available
- Variety of open floor plans and traditional offices
- Extensive windows allowing for an abundance of natural light
- High visibility on I-675 to over 53,000 cars per day
- No local income tax
- Located in close proximity to the Dayton Mall and Austin Landing and numerous amenities such as restaurants, retail and hotels





Aaron Savino, SIOR
Principal
937.469.8269
Aaron.Savino@ApexCommercialGroup.com

# **3131 Newmark Drive**

Miami Township, Ohio 45342



## **Floor Plan**

#### First Floor