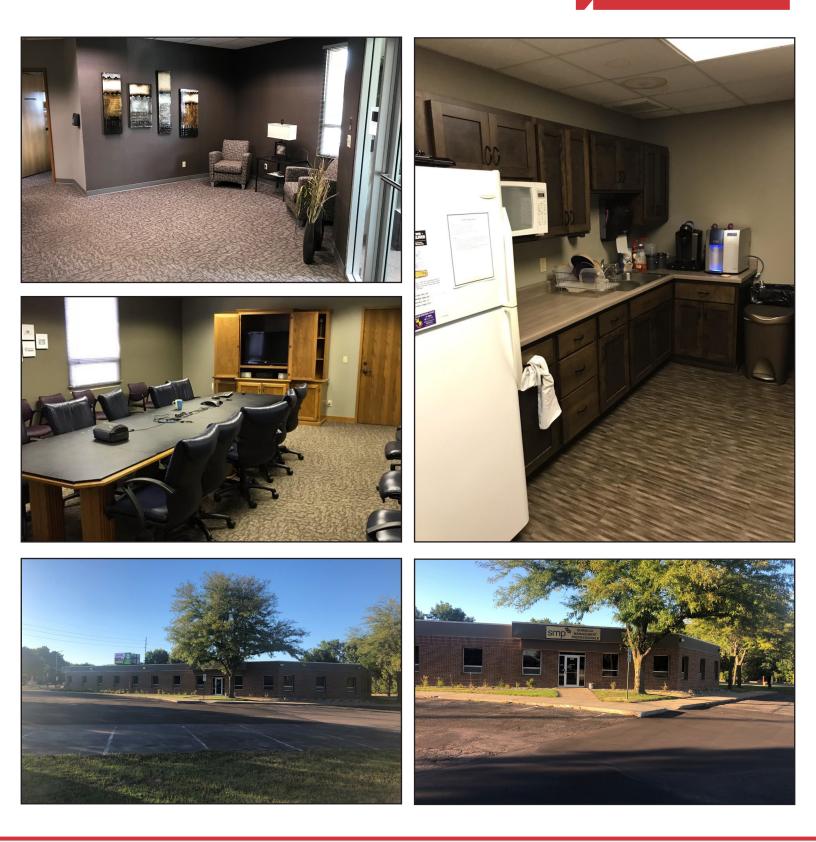

#### **Property Features**

- Space A: 3,726 sq. ft.
- Space B: 4,250 sq. ft.
- A & B Combined: 7,976 sq. ft.
- Space C: 4,468 sq. ft.
- <u>Building owner will occupy 1/2 of space,</u> tenant can choose which suite they prefer
- 70+ paved, on-site parking spaces
- Monument and building signage

## For Lease Office Building

2500 W. 49th Street, Suite 100 Sioux Falls SD 57105 +1 605 357 7100

naisiouxfalls.com

Option 1 Single Tenant

- Availability negotiable
- Monument signage
- Building signage
- Break room
- Conference room