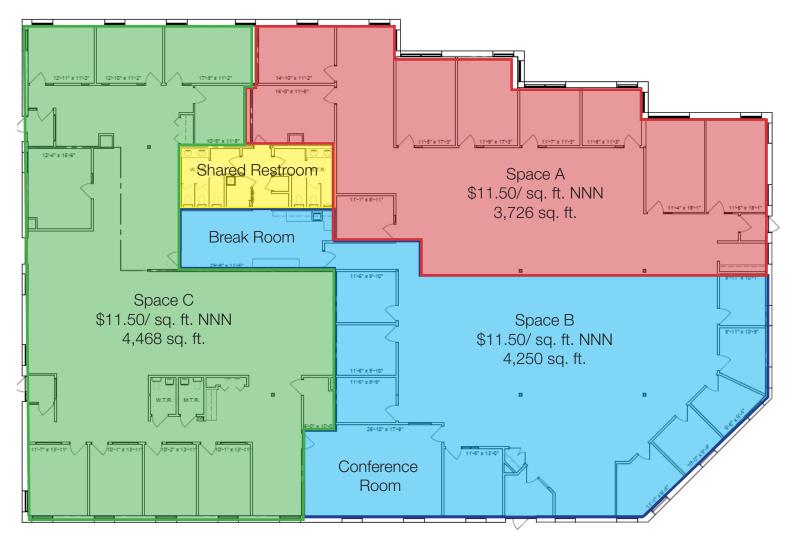

# Tzadik Building

600 S. Cliff Avenue, Sioux Falls, SD 57104

#### Location

- Located on the southeast corner of the Cliff Avenue and 14th Street intersection
- Area neighbors include: BP Get n' Go, Sioux Falls Federal Credit Union, Hagen Chiropractic, The Fire Emporium Inc., Avera Health