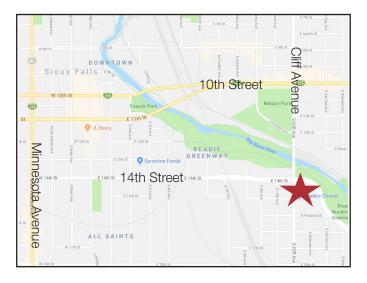

#### Location

- Located on the southeast corner of the Cliff Avenue and 14th Street intersection
- Area neighbors include: BP Get n' Go, Sioux Falls Federal Credit Union, Hagen Chiropractic, The Fire Emporium Inc., Avera Health