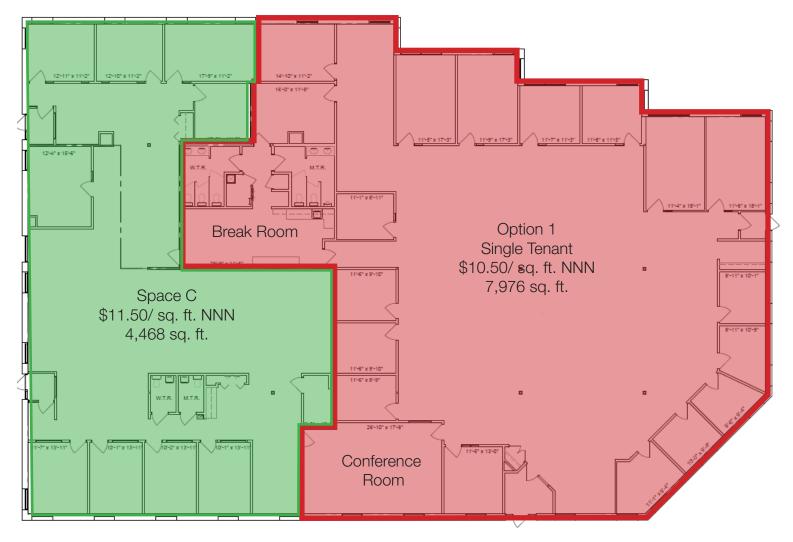

#### **Property Features**

- Space A: 3,726 sq. ft.
- Space B: 4,250 sq. ft.
- A & B Combined: 7,976 sq. ft.
- Space C: 4,468 sq. ft.
- <u>Building owner will occupy 1/2 of space,</u> tenant can choose which suite they prefer
- 70+ paved, on-site parking spaces
- Monument and building signage

#### Pricing

- Individual space lease rate: \$11.50/ sq. ft. NNN
- Single tenant lease rate: \$10.50/ sq. ft. NNN

## For Lease Office Building

2500 W. 49th Street, Suite 100 Sioux Falls SD 57105 +1 605 357 7100

naisiouxfalls.com

Option 1 Single Tenant

- Availability negotiable
- Monument signage
- Building signage
- Break room
- Conference room

- Shared restrooms
- Availability negotiable
- Monument signage