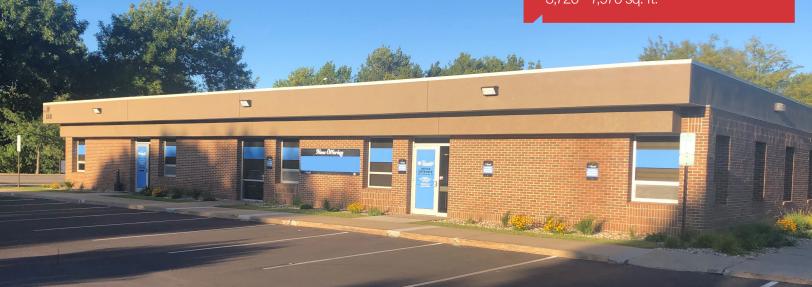

# Tzadik Building

600 S. Cliff Avenue, Sioux Falls, SD 57104

#### **Property Features**

- Space A: 3,726 sq. ft.
- Space B: 4,250 sq. ft.
- A & B Combined: 7,976 sq. ft.
- Space C: 4,468 sq. ft.
- <u>Building owner will occupy 1/2 of space,</u> tenant can choose which suite they prefer
- 70+ paved, on-site parking spaces
- Monument and building signage