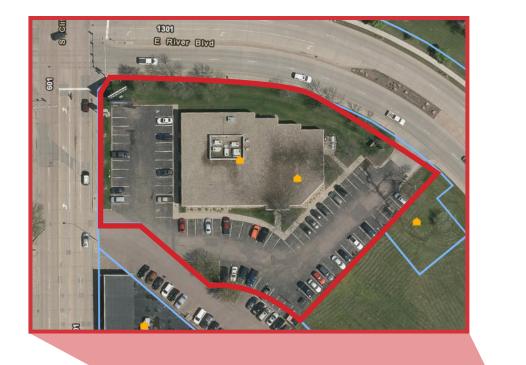

#### Location

- Located on the southeast corner of the Cliff Avenue and 14th Street intersection
- Area neighbors include: BP Get n' Go, Sioux Falls Federal Credit Union, Hagen Chiropractic, The Fire Emporium Inc., Avera Health