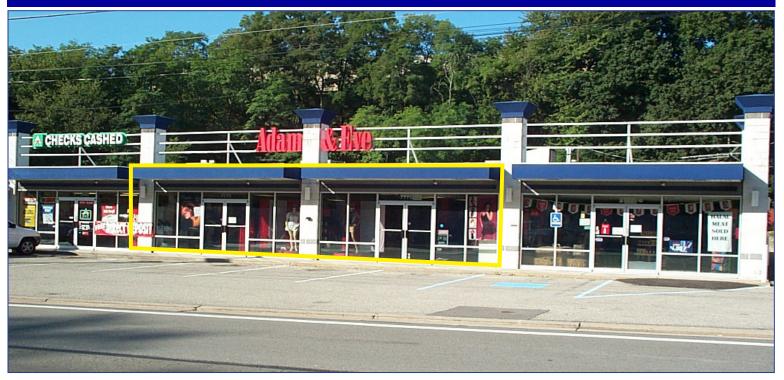

## Retail Space for Lease

## 7775 McKnight Road Pittsburgh PA 15237

## **Property Highlights:**

- 3,325 Square Feet Available
- Open Floor Plan
- Approximately 22 Parking Spaces, Front & Rear
- Pylon Signage on McKnight Road (4' x 11')
- Additional Signage on the Building
- High Traffic Location 36,600 +/- vehicles per day