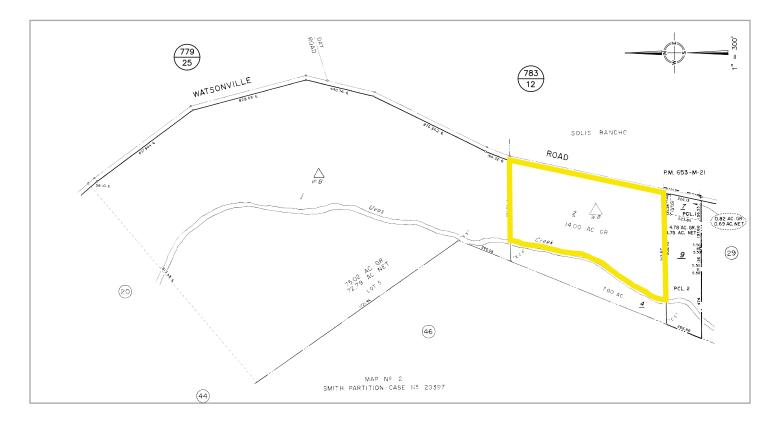

#### **Property Highlights**

- 15 Acres of Land in the Heart of the Vineyard Area of Gilroy, California (Property in County)
- Surrounded by Vineyards
- Uvas Creek (Running All Year Long)
- Electrical at the Property Line
- APN: 756-45-002
- Country Living Minutes from Downtown Gilroy