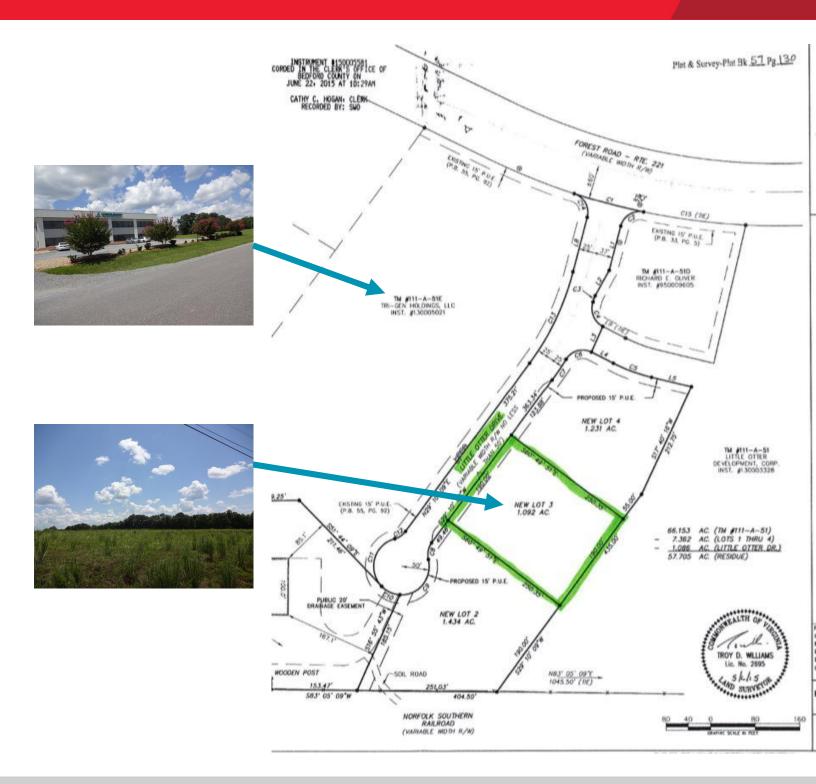

## INDUSTRIAL LAND FOR SALE

Bedford, VA 24523

## **Property Features**

- Lot available with 1.092 AC
- Private industrial park
- Just outside of Town of Bedford off Route 221 N
- Zoned I-2
- Public Water
- Offered at \$69,900

For more information, contact: