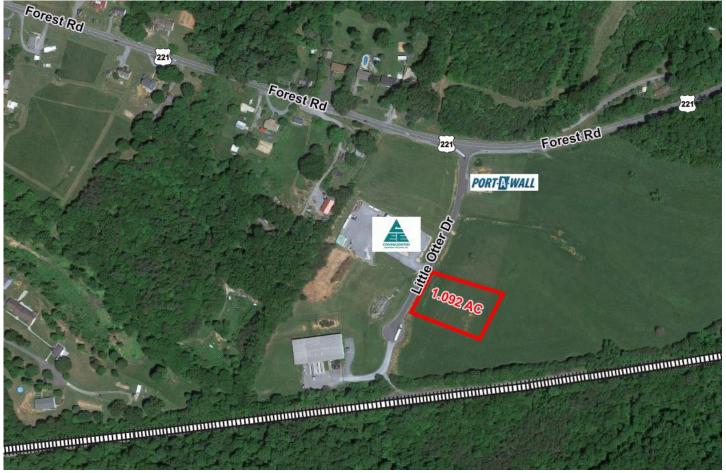

## INDUSTRIAL LAND FOR SALE

Bedford, VA 24523

## **Property Features**

- Lot available with 1.092 AC
- Private industrial park
- Just outside of Town of Bedford off Route 221 N
- Zoned I-2
- Public Water
- Offered at \$69,900

For more information, contact: