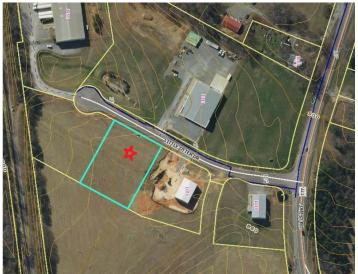

## INDUSTRIAL LAND FOR SALE

Bedford, VA 24523

## **Property Features**

- Lot available with 1.092 AC
- Private industrial park
- Just outside of Town of Bedford off Route 221 N
- Zoned I-2
- Public Water
- Offered at \$69,900

For more information, contact: