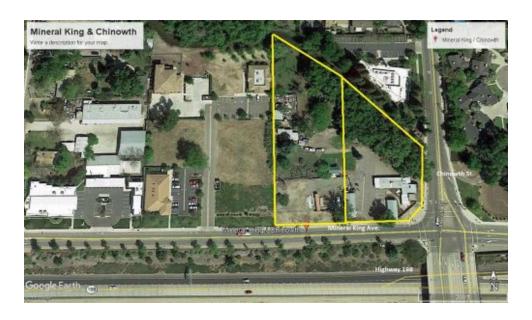

### PROPERTY DESCRIPTION

Great site at Mineral King and Chinowith. Seller can be creative with terms. Ideal medical or general office site for large building or office park.

Potential medical or general office site. Approximately 3 net acres at the signalized intersection of West Mineral King and Chinowth. 2 businesses and 2 residential units produce \$2000/month currently to cover costs until development. Zone for office but restaurant possible with a conditional use permit. Property is on 2 parcels.

### **PROPERTY HIGHLIGHTS**

- 2 Large flexible parcels
- High visibility at controlled intersection
- Current income form commercial and residential tenants
- Very accessible fronting HWY 198