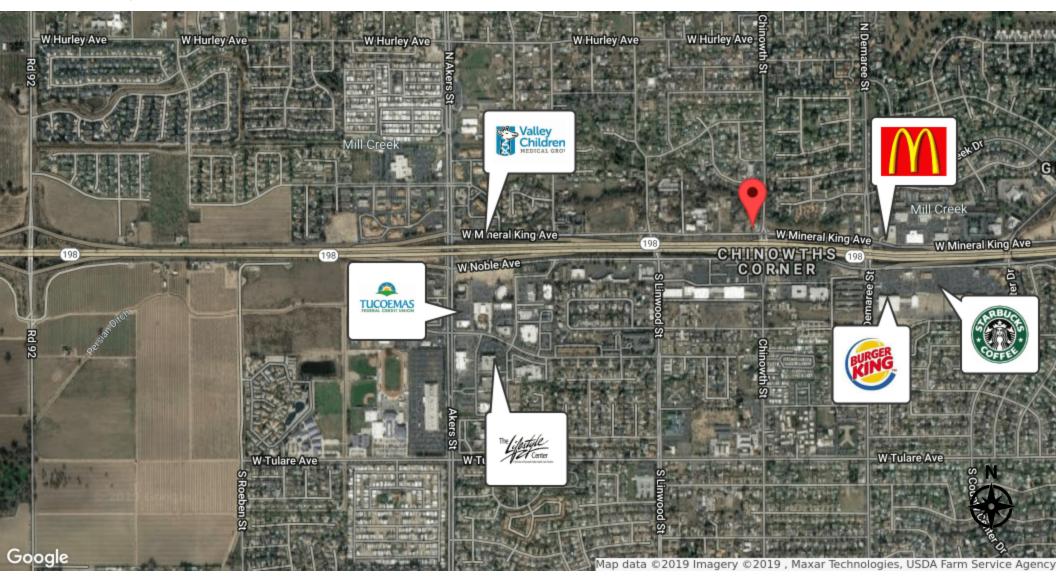

## Retailer Map

### PROPERTY OVERVIEW

Great site at Mineral King and Chinowith. Seller can be creative with terms. Ideal medical or general office site for large building or office park.

Potential medical or general office site. Approximately 3 net acres at the signalized intersection of West Mineral King and Chinowth. 2 businesses and 2 residential units produce \$2000/month currently to cover costs until development. Zone for office but restaurant possible with a conditional use permit. Property is on 2 parcels.

### PROPERTY DESCRIPTION

Great site at Mineral King and Chinowith. Seller can be creative with terms. Ideal medical or general office site for large building or office park.

Potential medical or general office site. Approximately 3 net acres at the signalized intersection of West Mineral King and Chinowth. 2 businesses and 2 residential units produce \$2000/month currently to cover costs until development. Zone for office but restaurant possible with a conditional use permit. Property is on 2 parcels.