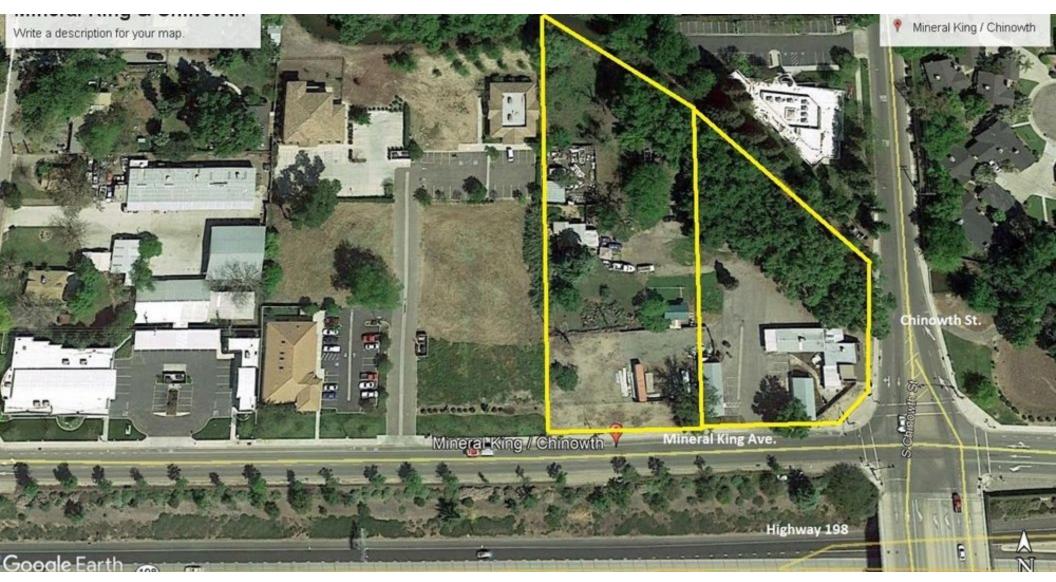

ts until development. Zone for office but restaurant possible with a conditional use permit. Property is on 2 parcels.

### **PROPERTY HIGHLIGHTS**

- 2 Large flexible parcels
- High visibility at controlled intersection
- Current income form commercial and residential tenants
- Very accessible fronting HWY 198

### MARTY ZEEB SIOR

559.625.2128 zeeb@aol.com CalDRE #00847045

### **OFFERING SUMMARY**

| Sale Price: | \$1,100,000 |
|-------------|-------------|
| Lot Size:   | 149,846 SF  |

| DEMOGRAPHICS      | 1 MILE   | 3 MILES  | 5 MILES  |
|-------------------|----------|----------|----------|
| Total Households  | 4,795    | 25,513   | 41,629   |
| Total Population  | 12,350   | 74,563   | 127,406  |
| Average HH Income | \$64,913 | \$70,833 | \$69,488 |



## **Additional Photos**



### MARTY ZEEB SIOR

559.625.2128 zeeb@aol.com CalDRE #00847045



## Retailer Map



### MARTY ZEEB SIOR

559.625.2128 zeeb@aol.com CalDRE #00847045



Demographics Map & Report



| POPULATION          | 1 MILE    | 3 MILES   | 5 MILES   |
|---------------------|-----------|-----------|-----------|
| Total population    | 12,350    | 74,563    | 127,406   |
| Median age          | 35.9      | 33.0      | 31.8      |
| Median age (Male)   | 34.6      | 32.4      | 31.2      |
| Median age (Female) | 37.9      | 34.2      | 33.1      |
| HOUSEHOLDS & INCOME | 1 MILE    | 3 MILES   | 5 MILES   |
| Total households    | 4,795     | 25,513    | 41,629    |
| # of persons per HH | 2.6       | 2.9       | 3.1       |
| Average HH income   | \$64,913  | \$70,833  | \$69,488  |
| Average house