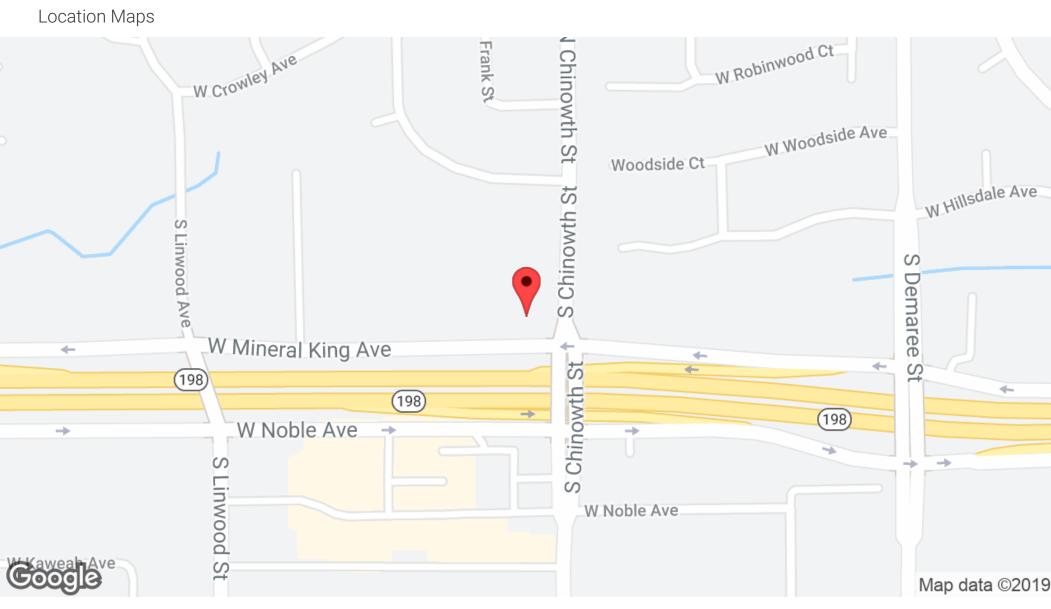

### PROPERTY OVERVIEW

Great site at Mineral King and Chinowith. Seller can be creative with terms. Ideal medical or general office site for large building or office park.

Potential medical or general office site. Approximately 3 net acres at the signalized intersection of West Mineral King and Chinowth. 2 businesses and 2 residential units produce \$2000/month currently to cover costs until development. Zone for office but restaurant possible with a conditional use permit. Property is on 2 parcels.

### PROPERTY DESCRIPTION

Great site at Mineral King and Chinowith. Seller can be creative with terms. Ideal medical or general office site for large building or office park.

Potential medical or general office site. Approximately 3 net acres at the signalized intersection of West Mineral King and Chinowth. 2 businesses and 2 residential units produce \$2000/month currently to cover costs until development. Zone for office but restaurant possible with a conditional use permit. Property is on 2 parcels.