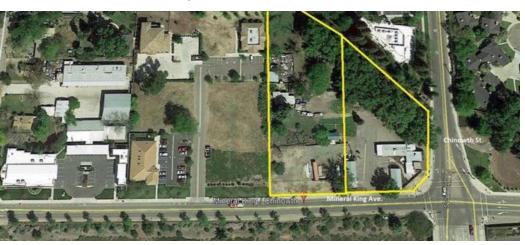

### PROPERTY OVERVIEW

Great site at Mineral King and Chinowith. Seller can be creative with terms. Ideal medical or general office site for large building or office park.

Potential medical or general office site. Approximately 3 net acres at the signalized intersection of West Mineral King and Chinowth. 2 businesses and 2 residential units produce \$2000/month currently to cover costs until development. Zone for office but restaurant possible with a conditional use permit. Property is on 2 parcels.

#### PROPERTY HIGHLIGHTS

- 2 Large flexible parcels
- · High visibility at controlled intersection
- · Current income form commercial and residential tenants
- Very accessible fronting HWY 198