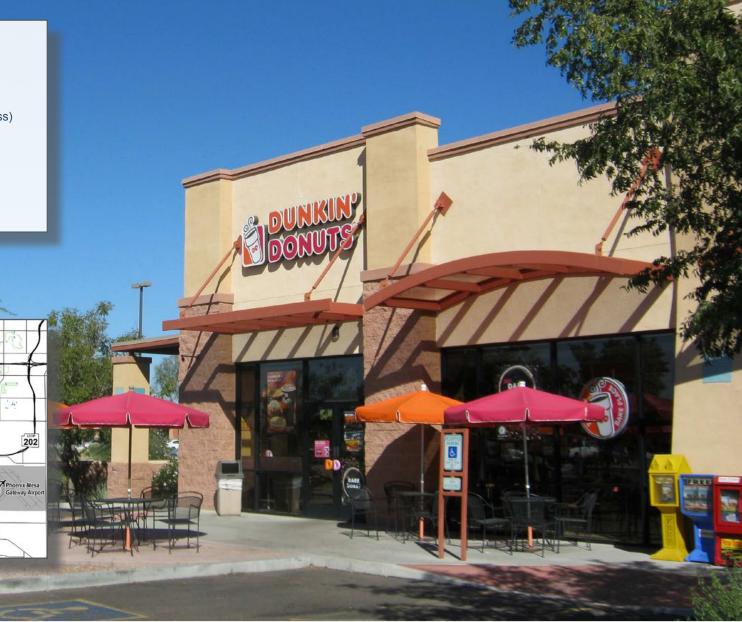

## **DUNKIN DONUTS | SHOPS AT LINDSAY 857 E. WARNER ROAD | GILBERT, AZ**

E Elliot Rd

BUILDING AREA: 5,011 NRSF

LAND AREA: 0.97 acres (Gross)

NO. TENANTS: Three (3)

**CURRENT OCCUPANCY**: 100%

YEAR BUILT: 2008

**PARKING RATIO:** 5.87:1,000 SF

Voit Real Estate Services is pleased to offer 857 E. Warner Road, a ±5,011 NRSF mixed-use, retail and development site, for sale, located in Gilbert, Maricopa County, Arizona.

## PROPERTY HIGHLIGHTS

- Dunkin' Donuts is operated by First Cup, LLC, the largest Dunkin' Donuts franchisee west of the Mississippi with over 50 locations.
- Dunkin' Donuts has approximately three years left on its initial 10 year term with 3% annual increases and three, five year options.
- Stott Family and Cosmetic Dentistry and Sanfratello's Pizza recently signed to seven and ten year lease terms.
- The property is fully occupied with experienced operators with strong annual increases during the primary terms and renewal options.