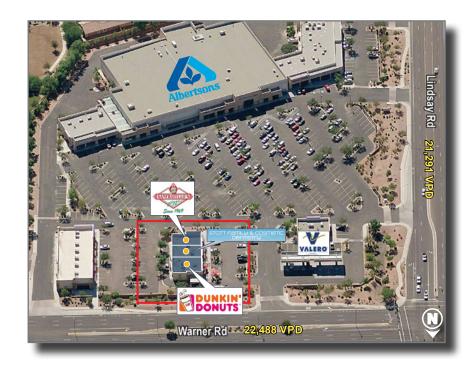

## **DUNKIN DONUTS | SHOPS AT LINDSAY 857 E. WARNER ROAD | GILBERT, AZ**

E Elliot Rd

BUILDING AREA: 5,011 NRSF

LAND AREA: 0.97 acres (Gross)

NO. TENANTS: Three (3)

**CURRENT OCCUPANCY**: 100%

YEAR BUILT: 2008

## **LOCATION HIGHLIGHTS**

- Dense infill trade are with over 120,000 homes in a three mile radius.
- High household income in the trade area with incomes exceeding over \$80,000.00 within a three mile radius.
- Active retail intersection including: Albertson's, CVS, Circle K and Chase Bank.
- Good visibility on Warner Road with over 46,000 vehicles per day at the intersection.
- Over 94,000 employees within a three mile radius representing a dense customer base.