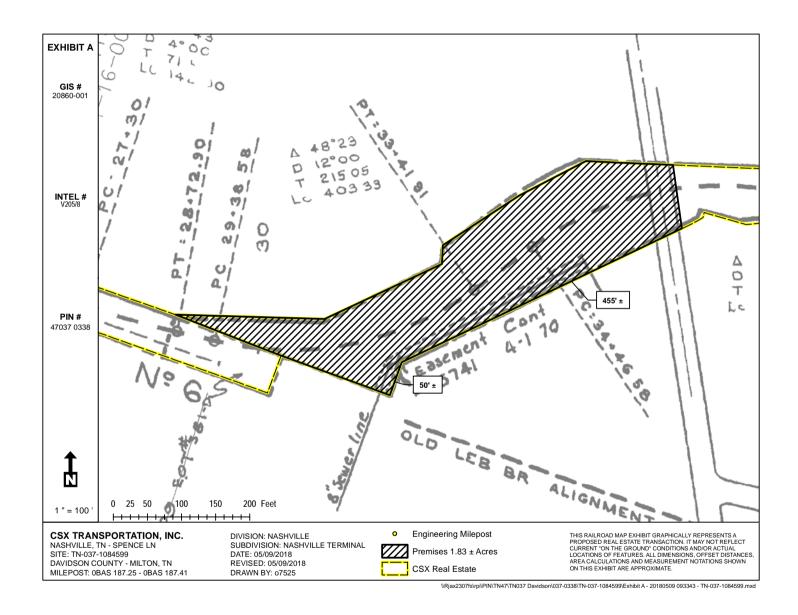

# **1.83 ACRES INDUSTRIAL LAND**

### FOR SALE LIST PRICE \$160,000



# **OVERVIEW**

| LOCATION   | On Spence Lane, Off I-24 Exit 213  |
|------------|------------------------------------|
| SUB-MARKET | Spence Lane                        |
| ZONING     | Surrounded by IR   Airport Overlay |
| SIZE       | 1.83 Acres                         |

#### ADDITIONAL NOTES

Direct I-24 Access off of Spence Lane, via Exit 213

Neighbors Piedmont Natural Gas & American Self-Storage to the North

Less than 10 Minutes to Nashville CBD

Property Owned by CSX and Not Currently Platted

#### FOR MORE INFORMATION, CONTACT





#### JC DARBY

## **SITE AERIAL**



#### FOR MORE INFORMATION, CONTACT



JC DARBY

# **SITE EXHIBIT**



FOR MORE INFORMATION, CONTACT



JC DARBY

# **TOPOGRAPHY MAP**



#### FOR MORE INFORMATION, CONTACT



JC DARBY