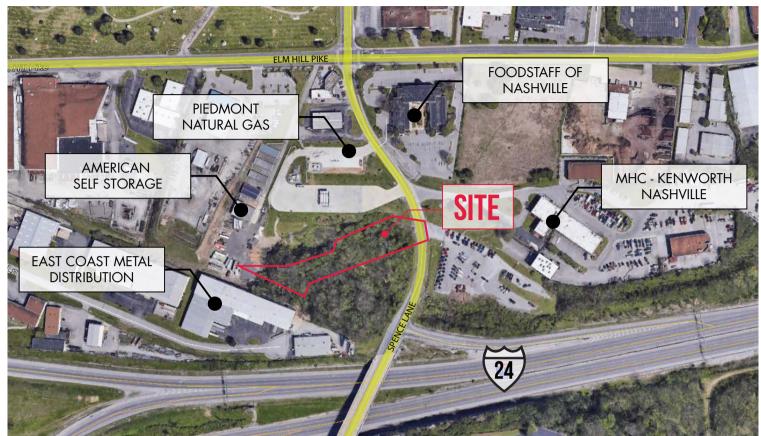

## **SITE AERIAL**

#### ADDITIONAL NOTES

Direct I-24 Access off of Spence Lane, via Exit 213

Neighbors Piedmont Natural Gas & American Self-Storage to the North

Less than 10 Minutes to Nashville CBD

Property Owned by CSX and Not Currently Platted