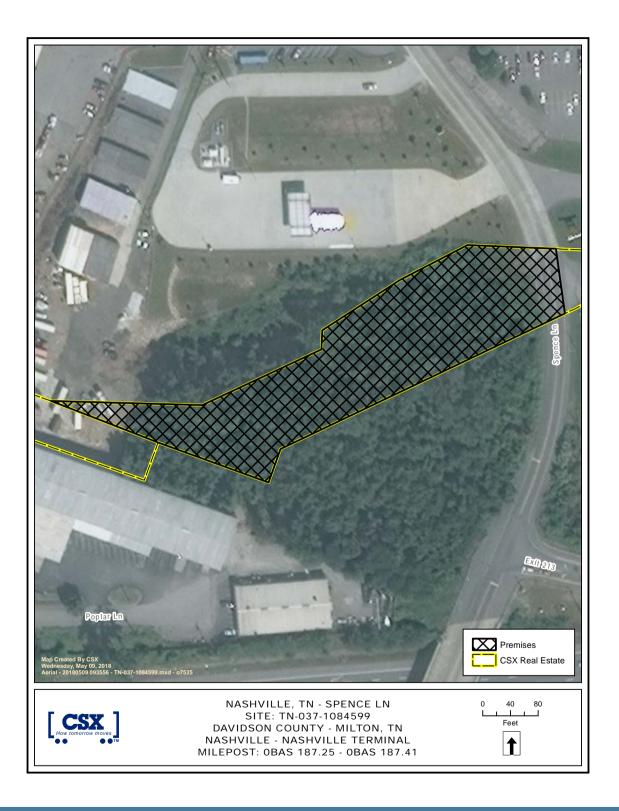

# **1.83 ACRES INDUSTRIAL LAND**

### FOR SALE LIST PRICE \$160,000



# **OVERVIEW**

| LOCATION   | On Spence Lane, Off I-24 Exit 213  |
|------------|------------------------------------|
| SUB-MARKET | Spence Lane                        |
| ZONING     | Surrounded by IR   Airport Overlay |
| SIZE       | 1.83 Acres                         |

#### ADDITIONAL NOTES

Direct I-24 Access off of Spence Lane, via Exit 213

Neighbors Piedmont Natural Gas & American Self-Storage to the North

Less than 10 Minutes to Nashville CBD

Property Owned by CSX and Not Currently Platted

#### FOR MORE INFORMATION, CONTACT





#### JC DARBY

## **SITE AERIAL**



#### FOR MORE INFORMATION, CONTACT



JC DARBY

# **SITE EXHIBIT**



FOR MORE INFORMATION, CONTACT



JC DARBY

# **TOPOGRAPHY MAP**



#### FOR MORE INFORMATION, CONTACT



JC DARBY