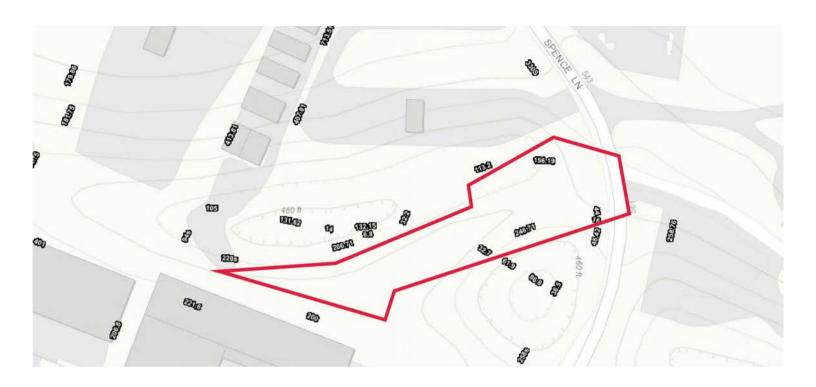

# **1.83 ACRES INDUSTRIAL LAND**

### FOR SALE LIST PRICE \$160,000



# **OVERVIEW**

| LOCATION   | On Spence Lane, Off I-24 Exit 213  |
|------------|------------------------------------|
| SUB-MARKET | Spence Lane                        |
| ZONING     | Surrounded by IR   Airport Overlay |
| SIZE       | 1.83 Acres                         |

#### ADDITIONAL NOTES

Direct I-24 Access off of Spence Lane, via Exit 213

Neighbors Piedmont Natural Gas & American Self-Storage to the North

Less than 10 Minutes to Nashville CBD

Property Owned by CSX and Not Currently Platted

#### FOR MORE INFORMATION, CONTACT





#### JC DARBY

## **SITE AERIAL**



#### FOR MORE INFORMATION, CONTACT



JC DARBY

# **SITE EXHIBIT**



FOR MORE INFORMATION, CONTACT



JC DARBY

# **TOPOGRAPHY MAP**



#### FOR MORE INFORMATION, CONTACT



JC DARBY