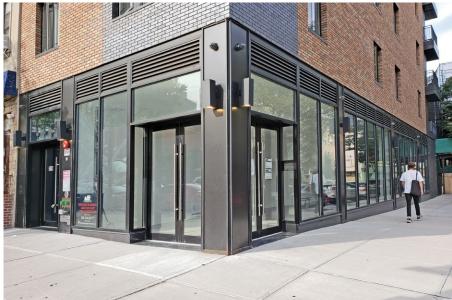

WILLIAMSBURG, BROOKLYN





RETAIL SPACE FOR LEASE

### **SPACE HIGHLIGHTS**

| LOCATION                         | SPACE    | CEILING HEIGHT | FRONTAGE |
|----------------------------------|----------|----------------|----------|
| Corner of Graham & Devoe Streets | 3,400 SF | 13 FT          | 105 FT   |

| DIMENSIONS    | ZONING | OCCUPANCY | ASKING RENT  |
|---------------|--------|-----------|--------------|
| 16 FT x 89 FT | R6A    | Immediate | Upon Request |

## **HIGHLIGHTS**

- On ground floor of luxury 'boutique' rental building
- In the heart of 'up-and-coming' South Side of Williamsburg
- Next to "Grand Street Corridor" of local businesses and markets
- Adjacent to 'L' and a short distance from 'G' & 'J/M' subway trains



# **FLOORPLANS & DETAILS**



## **GROUND FLOOR**











# **WILLIAMSBURG BROOKLYN**



















## **NEIGHBORHOOD DEMOGRAPHICS**



156,368

POPULATION WITHIN 1-MILE RADIUS



34 Years

AVERAGE POPULATION AGE



22.42%

POPULATION GROWTH SINCE 2010



\$57,709

AVERAGE HHI WITHIN 1-MILE RADIUS



5,362

TOTAL BUSINESSES
WITHIN 1-MILE
RADIUS



\$1.4 bn

ANNUAL SPENDING WITHIN 1-MILE RADIUS

## **NEIGHBORHOOD & TRANSPORTATION**

#### NEIGHBORHOOD TENANTS

Fortunato Brothers

Tony's Pizza

Charter Coffeehouse

Basik

DeStefano's Steakhouse

Sage

4th Down Sports Bar

Interboro Spirits & Ales

L Train Vintage

Mesa Coyoacan

**NYC Pet** 

**Grass Roots Juicery** 

Lavanderia Express IV

Small World Day Care Center

Barber Room 306

Worlds Fair USA

Easy Lover

bcakeny

Thip Osha

**Grass Roots Juicery** 

**Reclamation Bar** 

Rose Wo