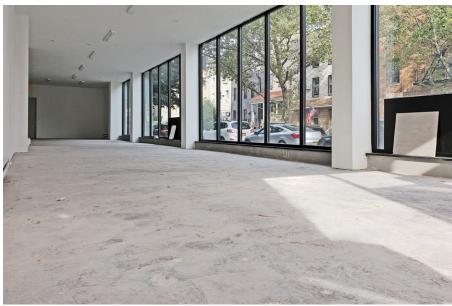

CE FOR LEASE

### **SPACE HIGHLIGHTS**

| LOCATION                         | SPACE    | CEILING HEIGHT | FRONTAGE |
|----------------------------------|----------|----------------|----------|
| Corner of Graham & Devoe Streets | 3,400 SF | 13 FT          | 105 FT   |

| DIMENSIONS    | ZONING | OCCUPANCY | ASKING RENT  |
|---------------|--------|-----------|--------------|
| 16 FT x 89 FT | R6A    | Immediate | Upon Request |

## **HIGHLIGHTS**

- On ground floor of luxury 'boutique' rental building
- In the heart of 'up-and-coming' South Side of Williamsburg
- Next to "Grand Street Corridor" of local businesses and markets
- Adjacent to 'L' and a short distance from 'G' & 'J/M' subway trains



# **FLOORPLANS & DETAILS**



## **GROUND FLOOR**











# **WILLIAMSBURG BROOKLYN**



















## **NEIGHBORHOOD DEMOGRAPHICS**



156,368

POPULATION WITHIN 1-MILE RADIUS



34 Years

AVERAGE POPULATION AGE



22.42%

POPULATION GROWTH SINCE 2010



\$57,709

AVERAGE HHI WITHIN 1-MILE RADIUS



5,362

TOTAL BUSINESSES
WITHIN 1-MILE
RADIUS



\$1.4 bn

ANNUAL SPENDING WITHIN 1-MILE RADIUS

## **NEIGHBORHOOD & TRANSPORTATION**

#### NEIGHBORHOOD TENANTS

Fortunato Brothers

Tony's Pizza

Charter Coffeehouse

Basik

DeStefano's Steakhouse

Sage

4th Down Sports Bar

Interboro Spirits & Ales

L Train Vintage

Mesa Coyoacan

**NYC Pet** 

**Grass Roots Juicery** 

Lavanderia Express IV

Small World Day Care Center

Barber Room 306

Worlds Fair USA

Easy Lover

bcakeny

Thip Osha

**Grass Roots Juicery** 

**Reclamation Bar** 

Rose Wolf Coffee

Latenight Deli Inc

Littlene