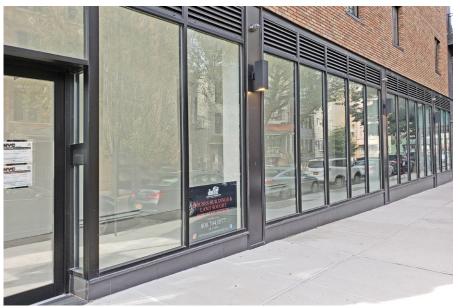

LIAMSBURG, BROOKLYN





RETAIL SPACE FOR LEASE

### **SPACE HIGHLIGHTS**

| LOCATION                         | SPACE    | CEILING HEIGHT | FRONTAGE |
|----------------------------------|----------|----------------|----------|
| Corner of Graham & Devoe Streets | 3,400 SF | 13 FT          | 105 FT   |

| DIMENSIONS    | ZONING | OCCUPANCY | ASKING RENT  |
|---------------|--------|-----------|--------------|
| 16 FT x 89 FT | R6A    | Immediate | Upon Request |

## **HIGHLIGHTS**

- On ground floor of luxury 'boutique' rental building
- In the heart of 'up-and-coming' South Side of Williamsburg
- Next to "Grand Street Corridor" of local businesses and markets
- Adjacent to 'L' and a short distance from 'G' & 'J/M' subway trains



# **FLOORPLANS & DETAILS**



## **GROUND FLOOR**











# **WILLIAMSBURG BROOKLYN**



















## **NEIGHBORHOOD DEMOGRAPHICS**



156,368

POPULATION WITHIN 1-MILE RADIUS



34 Years

AVERAGE POPULATION AGE



22.42%

POPULATION GROWTH SINCE 2010



\$57,709

AVERAGE HHI WITHIN 1-MILE RADIUS



5,362

TOTAL BUSINESSES
WITHIN 1-MILE
RADIUS



\$1.4 bn

ANNUAL SPENDING WITHIN 1-MILE RADIUS

## **NEIGHBORHOOD & TRANSPORTATION**

#### NEIGHBORHOOD TENANTS

Fortunato Brothers

Tony's Pizza

Charter Coffeehouse

Basik

DeStefano's Steakhouse

Sage

4th Down Sports Bar

Interboro Spirits & Ales

L Train Vintage

Mesa Coyoacan

**NYC Pet** 

**Grass Roots Juicery** 

Lavanderia Express IV

Small World Day Care Center

Barber Room 306

Worlds Fair USA

Easy Lover

bcakeny

Thip Osha

**Grass Roots Juicery** 

**Reclamation Bar** 

Rose Wolf C