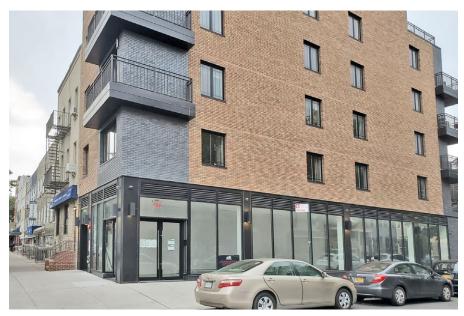

# **319 GRAHAM AVENUE**

WILLIAMSBURG, BROOKLYN

RETAIL SPACE FOR LEASE

### **SPACE HIGHLIGHTS**

| LOCATION                         | SPACE    | CEILING HEIGHT | FRONTAGE |
|----------------------------------|----------|----------------|----------|
| Corner of Graham & Devoe Streets | 3,400 SF | 13 FT          | 105 FT   |

## **HIGHLIGHTS**

- On ground floor of luxury 'boutique' rental building
- In the heart of 'up-and-coming' South Side of Williamsburg
- Next to "Grand Street Corridor" of local businesses and markets
- Adjacent to 'L' and a short distance from 'G' & 'J/M' subway trains