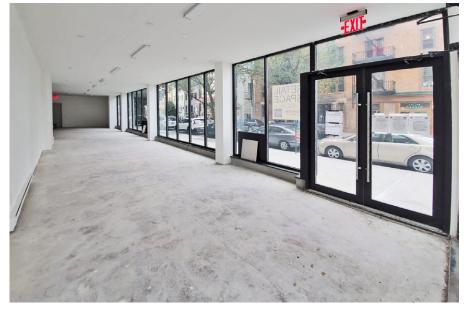

FOR LEASE

### **SPACE HIGHLIGHTS**

| LOCATION                         | SPACE    | CEILING HEIGHT | FRONTAGE |
|----------------------------------|----------|----------------|----------|
| Corner of Graham & Devoe Streets | 3,400 SF | 13 FT          | 105 FT   |

| DIMENSIONS    | ZONING | OCCUPANCY | ASKING RENT  |
|---------------|--------|-----------|--------------|
| 16 FT x 89 FT | R6A    | Immediate | Upon Request |

## **HIGHLIGHTS**

- On ground floor of luxury 'boutique' rental building
- In the heart of 'up-and-coming' South Side of Williamsburg
- Next to "Grand Street Corridor" of local businesses and markets
- Adjacent to 'L' and a short distance from 'G' & 'J/M' subway trains



# **FLOORPLANS & DETAILS**



## **GROUND FLOOR**











# **WILLIAMSBURG BROOKLYN**



















## **NEIGHBORHOOD DEMOGRAPHICS**



156,368

POPULATION WITHIN 1-MILE RADIUS



34 Years

AVERAGE POPULATION AGE



22.42%

POPULATION GROWTH SINCE 2010



\$57,709

AVERAGE HHI WITHIN 1-MILE RADIUS



5,362

TOTAL BUSINESSES
WITHIN 1-MILE
RADIUS



\$1.4 bn

ANNUAL SPENDING WITHIN 1-MILE RADIUS

## **NEIGHBORHOOD & TRANSPORTATION**

#### NEIGHBORHOOD TENANTS

Fortunato Brothers

Tony's Pizza

Charter Coffeehouse

Basik

DeStefano's Steakhouse

Sage

4th Down Sports Bar

Interboro Spirits & Ales

L Train Vintage

Mesa Coyoacan

**NYC Pet** 

**Grass Roots Juicery** 

Lavanderia Express IV

Small World Day Care Center

Barber Room 306

Worlds Fair USA

Easy Lover

bcakeny

Thip Osha

**Grass Roots Juicery** 

**Reclamation Bar** 

Rose Wolf Coffee

Latenight Deli Inc

Littleneck