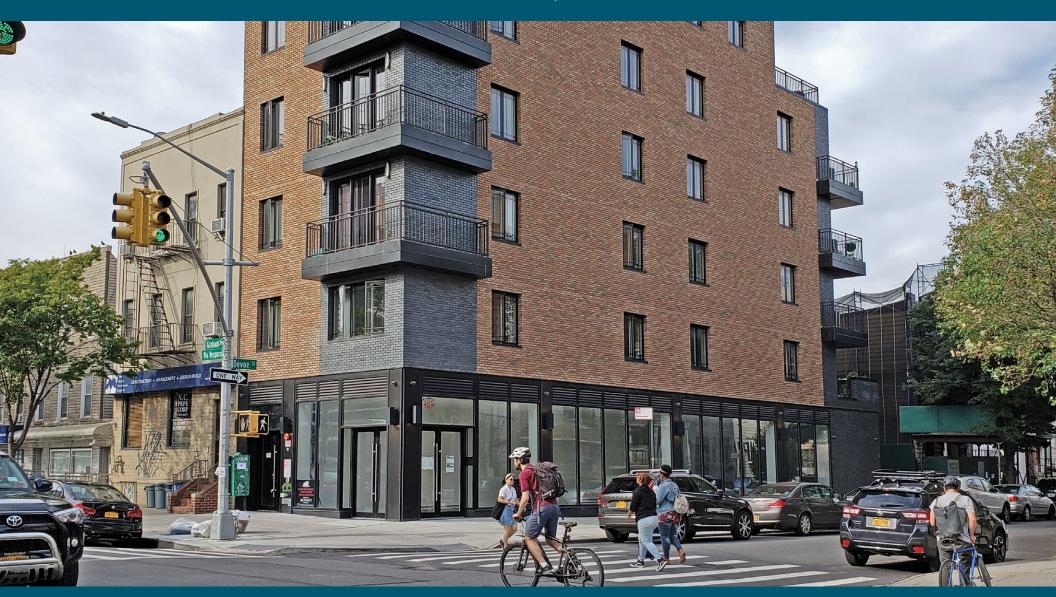

# **319 GRAHAM AVENUE**

WILLIAMSBURG, BROOKLYN

RETAIL SPACE FOR LEASE

### **SPACE HIGHLIGHTS**

| LOCATION                         | SPACE    | CEILING HEIGHT | FRONTAGE |
|----------------------------------|----------|----------------|----------|
| Corner of Graham & Devoe Streets | 3,400 SF | 13 FT          | 105 FT   |

## **HIGHLIGHTS**

- On ground floor of luxury 'boutique' rental building
- In the heart of 'up-and-coming' South Side of Williamsburg
- Next to "Grand Street Corridor" of local businesses and markets
- Adjacent to 'L' and a short distance from 'G' & 'J/M' subway trains