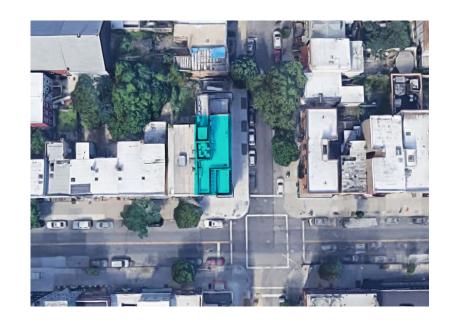

### **SPACE HIGHLIGHTS**

| LOCATION                         | SPACE    | CEILING HEIGHT | FRONTAGE |
|----------------------------------|----------|----------------|----------|
| Corner of Graham & Devoe Streets | 3,400 SF | 13 FT          | 105 FT   |

| DIMENSIONS    | ZONING | OCCUPANCY | ASKING RENT  |
|---------------|--------|-----------|--------------|
| 16 FT x 89 FT | R6A    | Immediate | Upon Request |