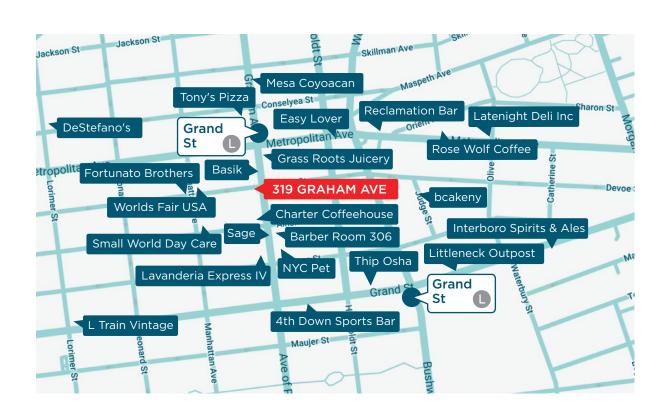

## **NEIGHBORHOOD & TRANSPORTATION**

#### NEIGHBORHOOD TENANTS

Fortunato Brothers

Tony's Pizza

Charter Coffeehouse

Basik

DeStefano's Steakhouse

Sage

4th Down Sports Bar

Interboro Spirits & Ales

L Train Vintage

Mesa Coyoacan

**NYC Pet** 

**Grass Roots Juicery** 

Lavanderia Express IV

Small World Day Care Center

Barber Room 306

Worlds Fair USA

Easy Lover

bcakeny

Thip Osha

**Grass Roots Juicery** 

**Reclamation Bar** 

Rose Wolf Coffee

Latenight Deli Inc

Littleneck Outpost