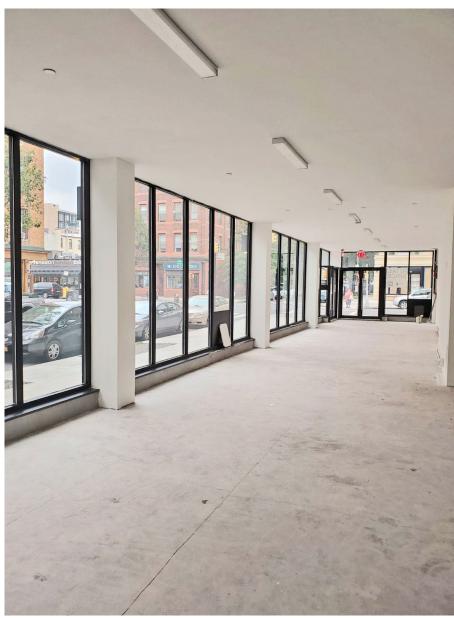

# **FLOORPLANS & DETAILS**

## **GROUND FLOOR**

### **SPACE HIGHLIGHTS**

| LOCATION                         | SPACE    | CEILING HEIGHT | FRONTAGE |
|----------------------------------|----------|----------------|----------|
| Corner of Graham & Devoe Streets | 3,400 SF | 13 FT          | 105 FT   |

| DIMENSIONS    | ZONING | OCCUPANCY | ASKING RENT  |
|---------------|--------|-----------|--------------|
| 16 FT x 89 FT | R6A    | Immediate | Upon Request |