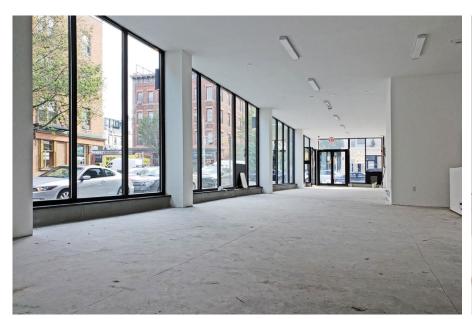

SPACE FOR LEASE

### **SPACE HIGHLIGHTS**

| LOCATION                         | SPACE    | CEILING HEIGHT | FRONTAGE |
|----------------------------------|----------|----------------|----------|
| Corner of Graham & Devoe Streets | 3,400 SF | 13 FT          | 105 FT   |

| DIMENSIONS    | ZONING | OCCUPANCY | ASKING RENT  |
|---------------|--------|-----------|--------------|
| 16 FT x 89 FT | R6A    | Immediate | Upon Request |

## **HIGHLIGHTS**

- On ground floor of luxury 'boutique' rental building
- In the heart of 'up-and-coming' South Side of Williamsburg
- Next to "Grand Street Corridor" of local businesses and markets
- Adjacent to 'L' and a short distance from 'G' & 'J/M' subway trains



# **FLOORPLANS & DETAILS**



## **GROUND FLOOR**











# **WILLIAMSBURG BROOKLYN**



















## **NEIGHBORHOOD DEMOGRAPHICS**



156,368

POPULATION WITHIN 1-MILE RADIUS



34 Years

AVERAGE POPULATION AGE



22.42%

POPULATION GROWTH SINCE 2010



\$57,709

AVERAGE HHI WITHIN 1-MILE RADIUS



5,362

TOTAL BUSINESSES
WITHIN 1-MILE
RADIUS



\$1.4 bn

ANNUAL SPENDING WITHIN 1-MILE RADIUS

## **NEIGHBORHOOD & TRANSPORTATION**

#### NEIGHBORHOOD TENANTS

Fortunato Brothers

Tony's Pizza

Charter Coffeehouse

Basik

DeStefano's Steakhouse

Sage

4th Down Sports Bar

Interboro Spirits & Ales

L Train Vintage

Mesa Coyoacan

**NYC Pet** 

**Grass Roots Juicery** 

Lavanderia Express IV

Small World Day Care Center

Barber Room 306

Worlds Fair USA

Easy Lover

bcakeny

Thip Osha

**Grass Roots Juicery** 

**Reclamation Bar** 

Rose Wolf Coffee

Latenight Deli Inc

Litt