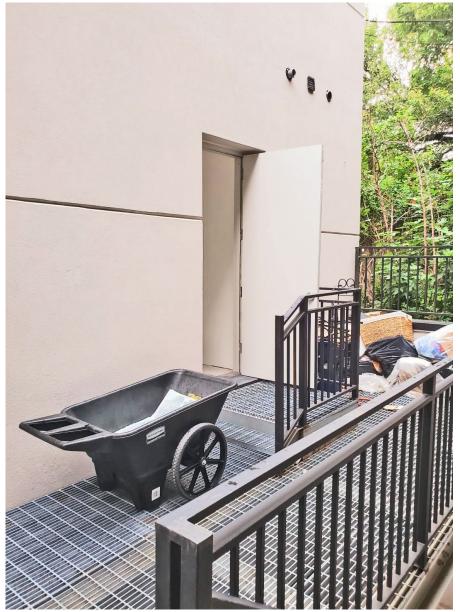

### **SPACE HIGHLIGHTS**

| LOCATION                         | SPACE    | CEILING HEIGHT | FRONTAGE |
|----------------------------------|----------|----------------|----------|
| Corner of Graham & Devoe Streets | 3,400 SF | 13 FT          | 105 FT   |

| DIMENSIONS    | ZONING | OCCUPANCY | ASKING RENT  |
|---------------|--------|-----------|--------------|
| 16 FT x 89 FT | R6A    | Immediate | Upon Request |

## **HIGHLIGHTS**

- On ground floor of luxury 'boutique' rental building
- In the heart of 'up-and-coming' South Side of Williamsburg
- Next to "Grand Street Corridor" of local businesses and markets
- Adjacent to 'L' and a short distance from 'G' & 'J/M' subway trains



# **FLOORPLANS & DETAILS**



## **GROUND FLOOR**











# **WILLIAMSBURG BROOKLYN**



















## **NEIGHBORHOOD DEMOGRAPHICS**



156,368

POPULATION WITHIN 1-MILE RADIUS



34 Years

AVERAGE POPULATION AGE



22.42%

POPULATION GROWTH SINCE 2010



\$57,709

AVERAGE HHI WITHIN 1-MILE RADIUS



5,362

TOTAL BUSINESSES
WITHIN 1-MILE
RADIUS



\$1.4 bn

ANNUAL SPENDING WITHIN 1-MILE RADIUS

## **NEIGHBORHOOD & TRANSPORTATION**

#### NEIGHBORHOOD TENANTS

Fortunato Brothers

Tony's Pizza

Charter Coffeehouse

Basik

DeStefano's Steakhouse

Sage

4th Down Sports Bar

Interboro Spirits & Ales

L Train Vintage

Mesa Coyoacan

**NYC Pet** 

**Grass Roots Juicery** 

Lavanderia Express IV

Small World Day Care Center

Barber Room 306

Worlds Fair USA

Easy Lover

bcakeny

Thip Osha

**Grass Roots Juicery** 

**Reclamation Bar** 

Rose Wolf Coffee

Latenight Deli Inc

Littleneck Outpost