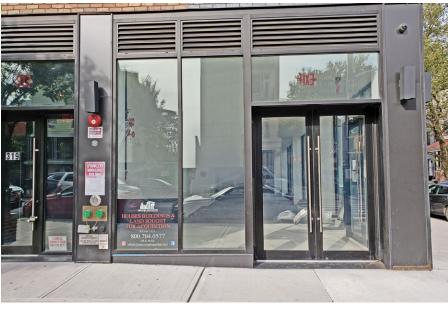

ILLIAMSBURG, BROOKLYN





RETAIL SPACE FOR LEASE

### **SPACE HIGHLIGHTS**

| LOCATION                         | SPACE    | CEILING HEIGHT | FRONTAGE |
|----------------------------------|----------|----------------|----------|
| Corner of Graham & Devoe Streets | 3,400 SF | 13 FT          | 105 FT   |

| DIMENSIONS    | ZONING | OCCUPANCY | ASKING RENT  |
|---------------|--------|-----------|--------------|
| 16 FT x 89 FT | R6A    | Immediate | Upon Request |

## **HIGHLIGHTS**

- On ground floor of luxury 'boutique' rental building
- In the heart of 'up-and-coming' South Side of Williamsburg
- Next to "Grand Street Corridor" of local businesses and markets
- Adjacent to 'L' and a short distance from 'G' & 'J/M' subway trains



# **FLOORPLANS & DETAILS**



## **GROUND FLOOR**











# **WILLIAMSBURG BROOKLYN**



















## **NEIGHBORHOOD DEMOGRAPHICS**



156,368

POPULATION WITHIN 1-MILE RADIUS



34 Years

AVERAGE POPULATION AGE



22.42%

POPULATION GROWTH SINCE 2010



\$57,709

AVERAGE HHI WITHIN 1-MILE RADIUS



5,362

TOTAL BUSINESSES
WITHIN 1-MILE
RADIUS



\$1.4 bn

ANNUAL SPENDING WITHIN 1-MILE RADIUS

## **NEIGHBORHOOD & TRANSPORTATION**

#### NEIGHBORHOOD TENANTS

Fortunato Brothers

Tony's Pizza

Charter Coffeehouse

Basik

DeStefano's Steakhouse

Sage

4th Down Sports Bar

Interboro Spirits & Ales

L Train Vintage

Mesa Coyoacan

**NYC Pet** 

**Grass Roots Juicery** 

Lavanderia Express IV

Small World Day Care Center

Barber Room 306

Worlds Fair USA

Easy Lover

bcakeny

Thip Osha

**Grass Roots Juicery** 

**Reclamation Bar** 

Rose Wolf