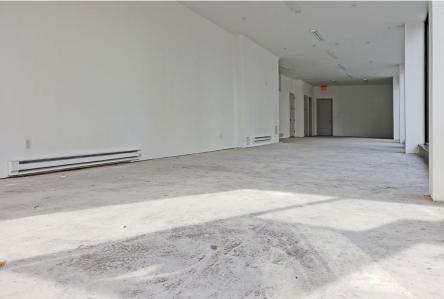

PACE FOR LEASE

### **SPACE HIGHLIGHTS**

| LOCATION                         | SPACE    | CEILING HEIGHT | FRONTAGE |
|----------------------------------|----------|----------------|----------|
| Corner of Graham & Devoe Streets | 3,400 SF | 13 FT          | 105 FT   |

| DIMENSIONS    | ZONING | OCCUPANCY | ASKING RENT  |
|---------------|--------|-----------|--------------|
| 16 FT x 89 FT | R6A    | Immediate | Upon Request |

## **HIGHLIGHTS**

- On ground floor of luxury 'boutique' rental building
- In the heart of 'up-and-coming' South Side of Williamsburg
- Next to "Grand Street Corridor" of local businesses and markets
- Adjacent to 'L' and a short distance from 'G' & 'J/M' subway trains



# **FLOORPLANS & DETAILS**



## **GROUND FLOOR**











# **WILLIAMSBURG BROOKLYN**



















## **NEIGHBORHOOD DEMOGRAPHICS**



156,368

POPULATION WITHIN 1-MILE RADIUS



34 Years

AVERAGE POPULATION AGE



22.42%

POPULATION GROWTH SINCE 2010



\$57,709

AVERAGE HHI WITHIN 1-MILE RADIUS



5,362

TOTAL BUSINESSES
WITHIN 1-MILE
RADIUS



\$1.4 bn

ANNUAL SPENDING WITHIN 1-MILE RADIUS

## **NEIGHBORHOOD & TRANSPORTATION**

#### NEIGHBORHOOD TENANTS

Fortunato Brothers

Tony's Pizza

Charter Coffeehouse

Basik

DeStefano's Steakhouse

Sage

4th Down Sports Bar

Interboro Spirits & Ales

L Train Vintage

Mesa Coyoacan

**NYC Pet** 

**Grass Roots Juicery** 

Lavanderia Express IV

Small World Day Care Center

Barber Room 306

Worlds Fair USA

Easy Lover

bcakeny

Thip Osha

**Grass Roots Juicery** 

**Reclamation Bar** 

Rose Wolf Coffee

Latenight Deli Inc

Little