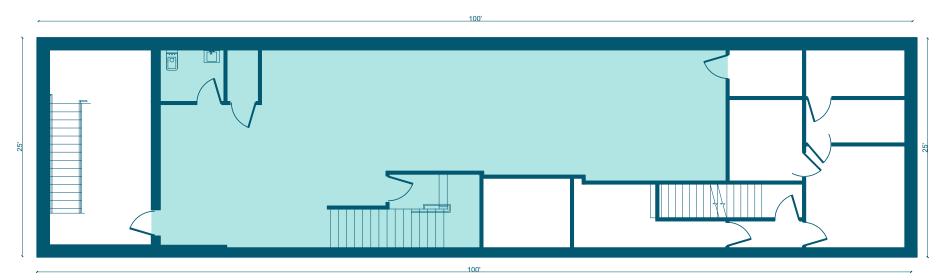

# **FLOORPLANS & DETAILS**

### **SPACE HIGHLIGHTS**

| LOCATION                         | SPACE    | CEILING HEIGHT | FRONTAGE |
|----------------------------------|----------|----------------|----------|
| Corner of Graham & Devoe Streets | 3,400 SF | 13 FT          | 105 FT   |

| DIMENSIONS    | ZONING | OCCUPANCY | ASKING RENT  |
|---------------|--------|-----------|--------------|
| 16 FT x 89 FT | R6A    | Immediate | Upon Request |