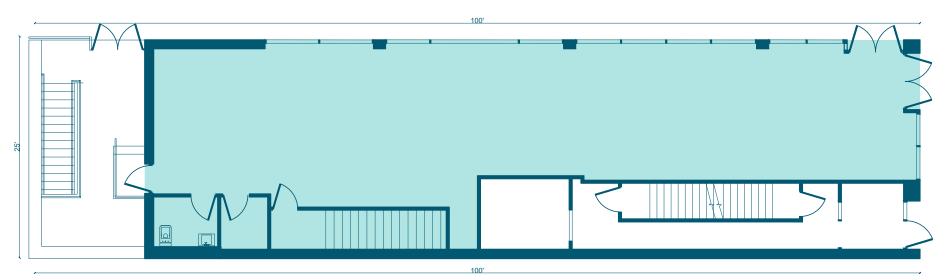

# **FLOORPLANS & DETAILS**

## **GROUND FLOOR**

### **SPACE HIGHLIGHTS**

| LOCATION                         | SPACE    | CEILING HEIGHT | FRONTAGE |
|----------------------------------|----------|----------------|----------|
| Corner of Graham & Devoe Streets | 3,400 SF | 13 FT          | 105 FT   |

| DIMENSIONS    | ZONING | OCCUPANCY | ASKING RENT  |
|---------------|--------|-----------|--------------|
| 16 FT x 89 FT | R6A    | Immediate | Upon Request |