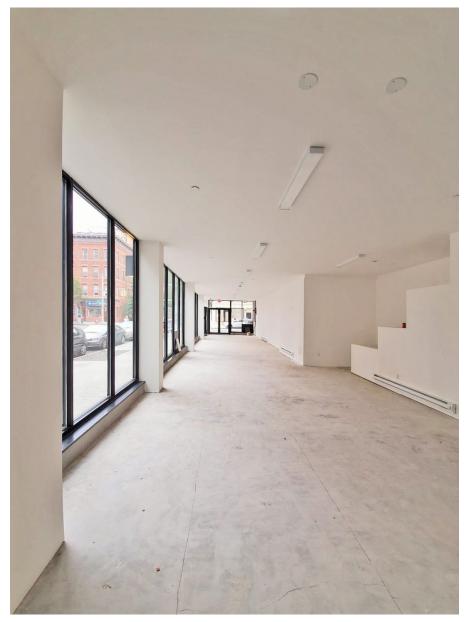

# **FLOORPLANS & DETAILS**

## **GROUND FLOOR**

### **SPACE HIGHLIGHTS**

| LOCATION                         | SPACE    | CEILING HEIGHT | FRONTAGE |
|----------------------------------|----------|----------------|----------|
| Corner of Graham & Devoe Streets | 3,400 SF | 13 FT          | 105 FT   |

| DIMENSIONS    | ZONING | OCCUPANCY | ASKING RENT  |
|---------------|--------|-----------|--------------|
| 16 FT x 89 FT | R6A    | Immediate | Upon Request |