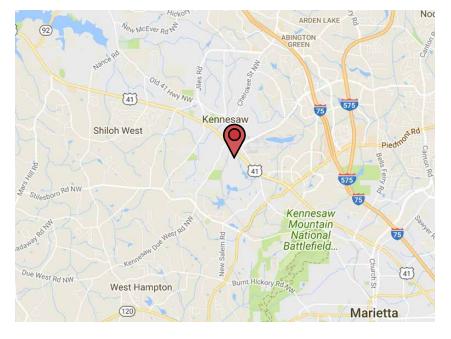

# 1890-2010 Cobb International Blvd Kennesaw, GA 30152

Quality Brick-on-Block Construction Continuous Glass Storefronts

Rear-Loading Dock-High And Drive-In Ramps

Sprinklered

Well-Tended Landscaping in Controlled Park Setting

Direct Access to I-75 Via Chastain Road

Located off Hwy 41, 1.5 Miles North of Barrett Parkway

Information is deemed from reliable sources. No warranty is made as to its accuracy.