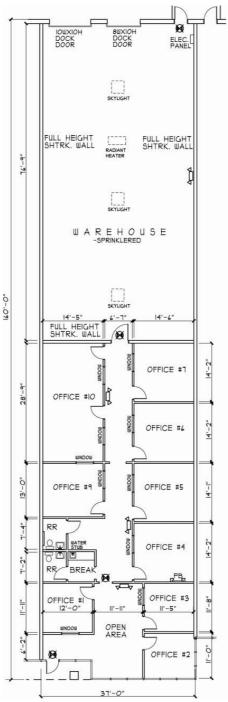

### **1900 COBB INTERNATIONAL BLVD**

Suite B Floor Plan

For Lease

**5,920 SF** Cobb International Business Park

| SQUARE | FOOTAGE |  |
|--------|---------|--|
| OFFICE | 2,980   |  |
| WHSE.  | 2,940   |  |
| TOTAL  | 5,920   |  |