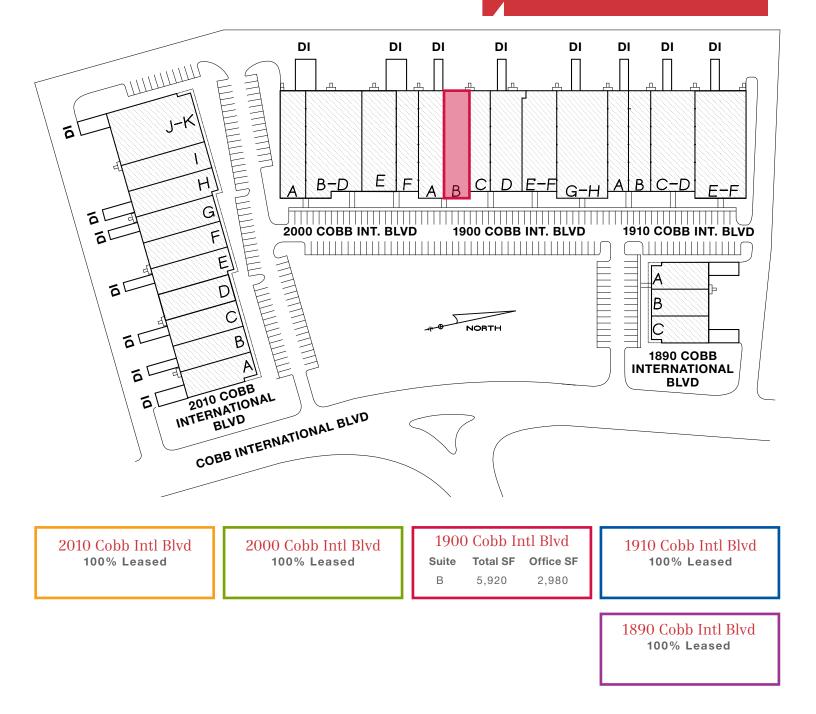

# 5,920 SF Cobb International **Business Park**

| SUITE                                 | TOTAL SF | OFFICE SF | DH/DI | BASE RENTAL RATE/<br>RSF |  |
|---------------------------------------|----------|-----------|-------|--------------------------|--|
| BUILDING 1900<br>(AVAILABLE 8/1/2020) |          |           |       |                          |  |
| В                                     | 5,920    | 2,980     | 2/0   | \$8.25 NNN               |  |