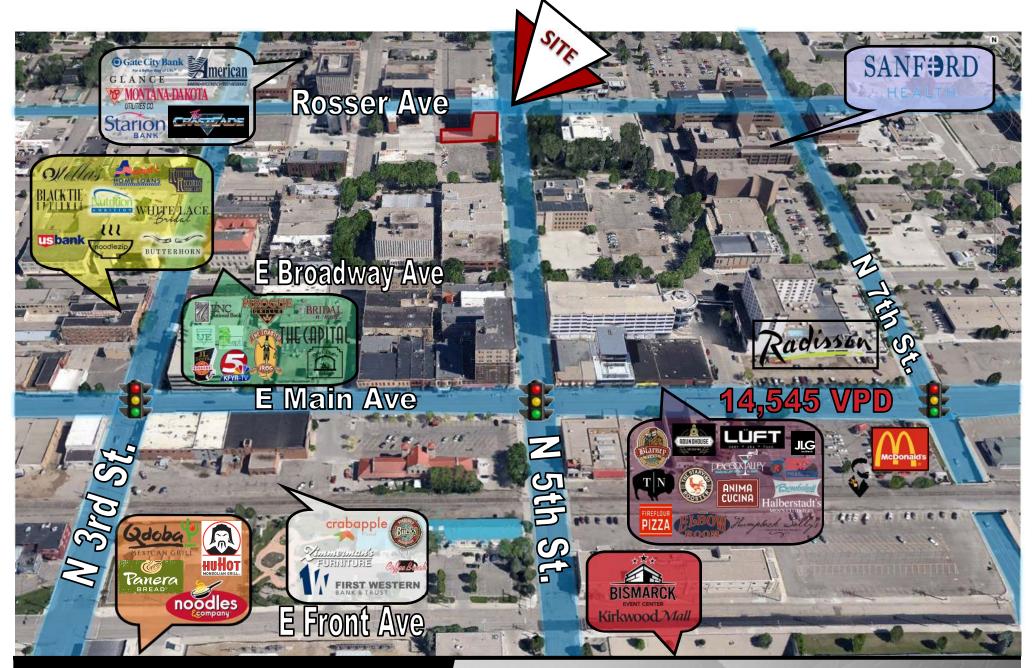

#### Landmark Building!

#### **Awesome location** with parking!

- Secured access to elevator ٠
- 9 parking spaces included, ٠ additional available for lease
- Core Downtown Location ٠
- Walking distance to many ٠ trendy downtown restaurants / bars / shops

## Shop & Stroll

Enjoy the nearby shops, eateries, parks, and fitness facilities within a few blocks of your office.

**Bill Daniel | President** CCIM, Broker <u>Bill@DanielCompanies.com</u> Taylor Daniel | Vice PresidentCommercial Realtor®Taylor@DanielCompanies.com