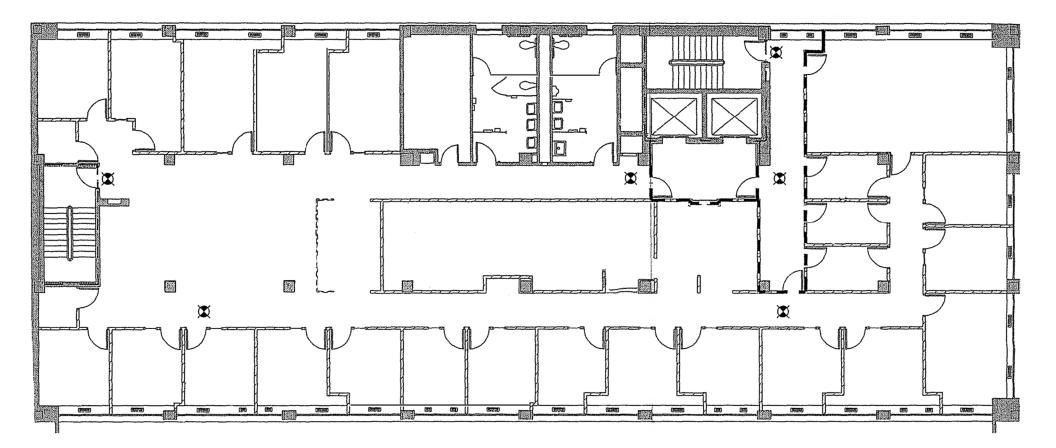

#### **3rd Floor Layout**

**Bill Daniel | President** CCIM, Broker <u>Bill@DanielCompanies.com</u> Taylor Daniel | Vice PresidentCommercial Realtor ®Taylor@DanielCompanies.com

N 5t

| Executive Summary for Lease |                                                                                                       |  |  |
|-----------------------------|-------------------------------------------------------------------------------------------------------|--|--|
| Address:                    | 316 N 5th Street 3rd Floor - Bismarck, ND                                                             |  |  |
| Date Available:             | Negotiable                                                                                            |  |  |
| Lease Rate:                 | \$15.00 psf / \$9,580 mo. Full Service includes Janitorial                                            |  |  |
| Lease Term:                 | 3 Year Minimum                                                                                        |  |  |
| Approximate SF:             | 7,664 sf                                                                                              |  |  |
| Parking:                    | 9 included with lease (2 next to building, 7 across street)<br>Additional spaces available for lease. |  |  |
| Tenant Responsibilities:    | Base Rent                                                                                             |  |  |