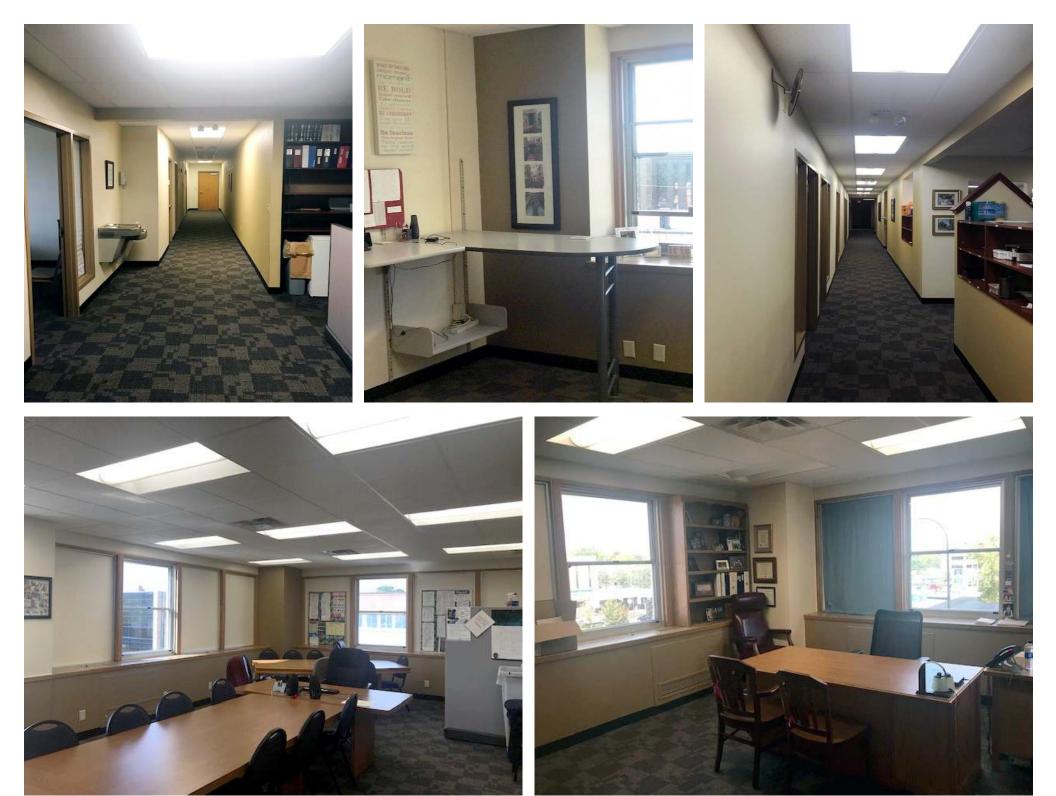

#### **Provident Building - 3rd Floor**

PROTIDENT BUILDING

316 N 5th Street - Bismarck, ND 7,664 sf / \$15.00 psf Full Service

Bill Daniel | President CCIM, Broker Bill@DanielCompanies.com

Taylor Daniel | Vice PresidentCommercial Realtor®Taylor@DanielCompanies.com

N 5t

| Executive Summary for Lease |                                                                                                       |  |  |
|-----------------------------|-------------------------------------------------------------------------------------------------------|--|--|
| Address:                    | 316 N 5th Street 3rd Floor - Bismarck, ND                                                             |  |  |
| Date Available:             | Negotiable                                                                                            |  |  |
| Lease Rate:                 | \$15.00 psf / \$9,580 mo. Full Service includes Janitorial                                            |  |  |
| Lease Term:                 | 3 Year Minimum                                                                                        |  |  |
| Approximate SF:             | 7,664 sf                                                                                              |  |  |
| Parking:                    | 9 included with lease (2 next to building, 7 across street)<br>Additional spaces available for lease. |  |  |
| Tenant Responsibilities:    | Base Rent                                                                                             |  |  |