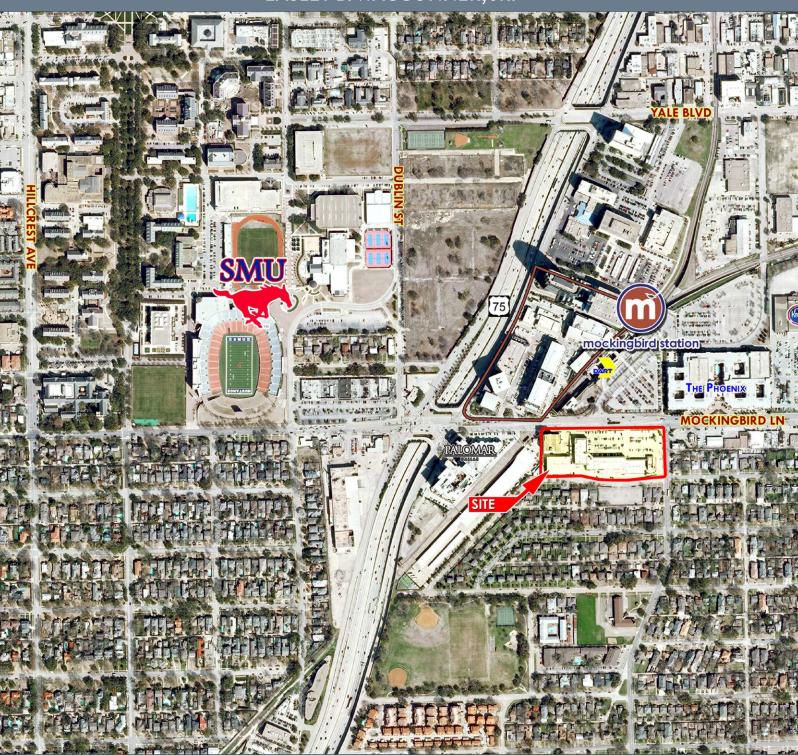

## HIGHLIGHTS

- Across from Mockingbird Station
- Walking distance from SMU
- High traffic area

Property #809 Mockingbird Central Plaza Shopping Center

| <u>TENANT</u>                              | <u>SF</u>                                                                                                                                                                                                                                                                                                                                                                                        |
|--------------------------------------------|--------------------------------------------------------------------------------------------------------------------------------------------------------------------------------------------------------------------------------------------------------------------------------------------------------------------------------------------------------------------------------------------------|
| The Mattress Firm                          | 4,650                                                                                                                                                                                                                                                                                                                                                                                            |
| Available                                  | 4,805                                                                                                                                                                                                                                                                                                                                                                                            |
| Whole Earth Provision                      | 15,790                                                                                                                                                                                                                                                                                                                                                                                           |
| Revente                                    | 2,500                                                                                                                                                                                                                                                                                                                                                                                            |
| Run On                                     | 2,000                                                                                                                                                                                                                                                                                                                                                                                            |
| Run On                                     | 1,600                                                                                                                                                                                                                                                                                                                                                                                            |
| Envy Nails Spa                             | 1,600                                                                                                                                                                                                                                                                                                                                                                                            |
| Run On - Storage                           | 1,600                                                                                                                                                                                                                                                                                                                                                                                            |
| Art Tailor                                 | 1,125                                                                                                                                                                                                                                                                                                                                                                                            |
| Pocket Sandwich Theater                    | 4,975                                                                                                                                                                                                                                                                                                                                                                                            |
| Keith's Comics                             | 1,500                                                                                                                                                                                                                                                                                                                                                                                            |
| Embroid Me                                 | 1,500                                                                                                                                                                                                                                                                                                                                                                                            |
| Jason's Deli                               | 4,500                                                                                                                                                                                                                                                                                                                                                                                            |
| School of Contemporary<br>Ballet of Dallas | 7,730                                                                                                                                                                                                                                                                                                                                                                                            |
| Whole Earth Storage                        | 1,516                                                                                                                                                                                                                                                                                                                                                                                            |
| Private Workout                            | 1,516                                                                                                                                                                                                                                                                                                                                                                                            |
| Action Chiropractic                        | 1,516                                                                                                                                                                                                                                                                                                                                                                                            |
| Park Cities Tan                            | 3,032                                                                                                                                                                                                                                                                                                                                                                                            |
| Storage                                    | 1,516                                                                                                                                                                                                                                                                                                                                                                                            |
| Daniel's Salon                             | 1,516                                                                                                                                                                                                                                                                                                                                                                                            |
| Monarch Dental                             | 4,436                                                                                                                                                                                                                                                                                                                                                                                            |
| Available                                  | 3,048                                                                                                                                                                                                                                                                                                                                                                                            |
| GolfTEC                                    | 3,040                                                                                                                                                                                                                                                                                                                                                                                            |
| Love Insurance                             | 1,500                                                                                                                                                                                                                                                                                                                                                                                            |
| Burger King                                | 2,900                                                                                                                                                                                                                                                                                                                                                                                            |
|                                            | The Mattress Firm  Available  Whole Earth Provision  Revente  Run On  Run On  Envy Nails Spa  Run On - Storage  Art Tailor  Pocket Sandwich Theater  Keith's Comics  Embroid Me  Jason's Deli  School of Contemporary  Ballet of Dallas  Whole Earth Storage  Private Workout  Action Chiropractic  Park Cities Tan  Storage  Daniel's Salon  Monarch Dental  Available  GolfTEC  Love Insurance |