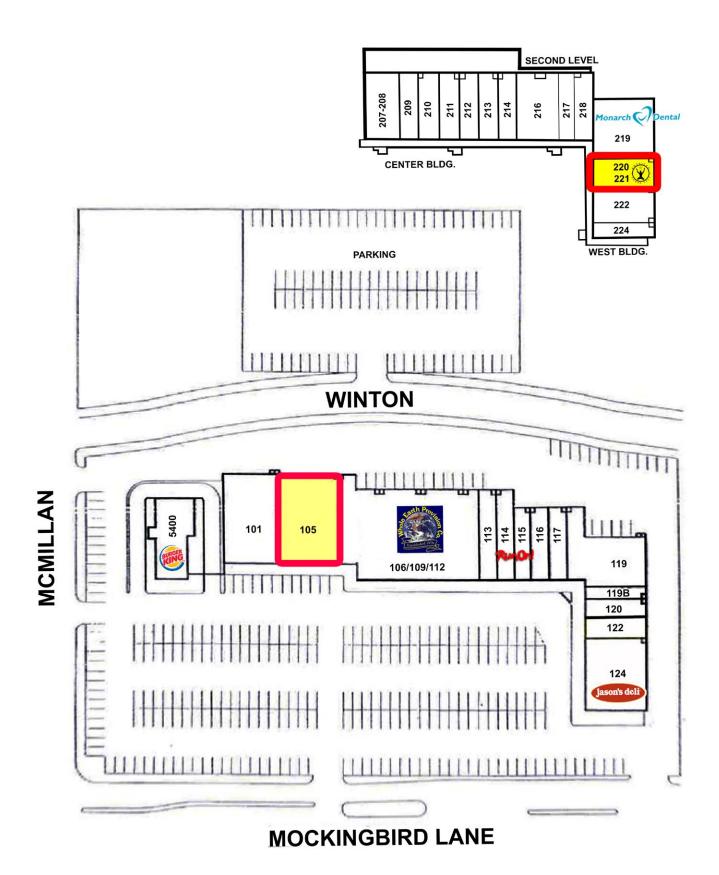

## HIGHLIGHTS

- Across from Mockingbird Station
- Walking distance from SMU
- High traffic area

Property #809 Mockingbird Central Plaza Shopping Center

| <u>TENANT</u>                              | <u>SF</u>                                                                                                                                                                                                                                                                                                                                                                                        |
|--------------------------------------------|--------------------------------------------------------------------------------------------------------------------------------------------------------------------------------------------------------------------------------------------------------------------------------------------------------------------------------------------------------------------------------------------------|
| The Mattress Firm                          | 4,650                                                                                                                                                                                                                                                                                                                                                                                            |
| Available                                  | 4,805                                                                                                                                                                                                                                                                                                                                                                                            |
| Whole Earth Provision                      | 15,790                                                                                                                                                                                                                                                                                                                                                                                           |
| Revente                                    | 2,500                                                                                                                                                                                                                                                                                                                                                                                            |
| Run On                                     | 2,000                                                                                                                                                                                                                                                                                                                                                                                            |
| Run On                                     | 1,600                                                                                                                                                                                                                                                                                                                                                                                            |
| Envy Nails Spa                             | 1,600                                                                                                                                                                                                                                                                                                                                                                                            |
| Run On - Storage                           | 1,600                                                                                                                                                                                                                                                                                                                                                                                            |
| Art Tailor                                 | 1,125                                                                                                                                                                                                                                                                                                                                                                                            |
| Pocket Sandwich Theater                    | 4,975                                                                                                                                                                                                                                                                                                                                                                                            |
| Keith's Comics                             | 1,500                                                                                                                                                                                                                                                                                                                                                                                            |
| Embroid Me                                 | 1,500                                                                                                                                                                                                                                                                                                                                                                                            |
| Jason's Deli                               | 4,500                                                                                                                                                                                                                                                                                                                                                                                            |
| School of Contemporary<br>Ballet of Dallas | 7,730                                                                                                                                                                                                                                                                                                                                                                                            |
| Whole Earth Storage                        | 1,516                                                                                                                                                                                                                                                                                                                                                                                            |
| Private Workout                            | 1,516                                                                                                                                                                                                                                                                                                                                                                                            |
| Action Chiropractic                        | 1,516                                                                                                                                                                                                                                                                                                                                                                                            |
| Park Cities Tan                            | 3,032                                                                                                                                                                                                                                                                                                                                                                                            |
| Storage                                    | 1,516                                                                                                                                                                                                                                                                                                                                                                                            |
| Daniel's Salon                             | 1,516                                                                                                                                                                                                                                                                                                                                                                                            |
| Monarch Dental                             | 4,436                                                                                                                                                                                                                                                                                                                                                                                            |
| Available                                  | 3,048                                                                                                                                                                                                                                                                                                                                                                                            |
| GolfTEC                                    | 3,040                                                                                                                                                                                                                                                                                                                                                                                            |
| Love Insurance                             | 1,500                                                                                                                                                                                                                                                                                                                                                                                            |
| Burger King                                | 2,900                                                                                                                                                                                                                                                                                                                                                                                            |
|                                            | The Mattress Firm  Available  Whole Earth Provision  Revente  Run On  Run On  Envy Nails Spa  Run On - Storage  Art Tailor  Pocket Sandwich Theater  Keith's Comics  Embroid Me  Jason's Deli  School of Contemporary  Ballet of Dallas  Whole Earth Storage  Private Workout  Action Chiropractic  Park Cities Tan  Storage  Daniel's Salon  Monarch Dental  Available  GolfTEC  Love Insurance |