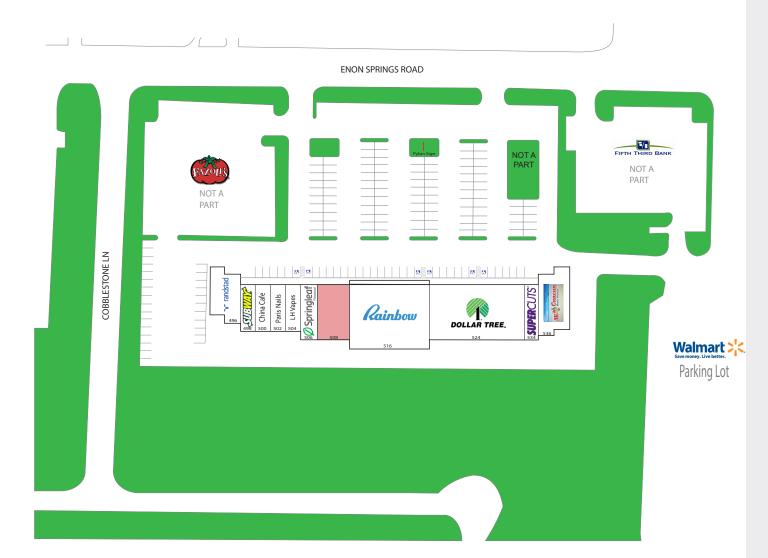

### Site Plan

#### **Tenants**

| SUITE | TENANT            | SF    |
|-------|-------------------|-------|
| 496   | Randstad          | 2,400 |
| 498   | Subway            | 1,200 |
| 500   | China Cafe        | 1,200 |
| 502   | Paris Nails       | 1,200 |
| 504   | LH Vapes          | 1,200 |
| 506   | Springleaf        | 1,400 |
| 508   | Available         | 2,800 |
| 516   | Rainbow Fashion   | 8,000 |
| 524   | Dollar Tree       | 8,400 |
| 534   | Supercuts         | 1,400 |
| 536   | Mi Cancun Mexican | 2,800 |
|       |                   |       |