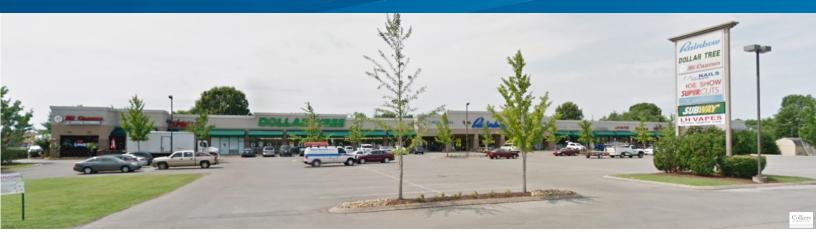

# SHOPS AT ENON SPRINGS

494 - 538 ENON SPRINGS ROAD EAST, SMYRNA, TN 37167

# **Building Amenities**

- 32,000 SF Walmart Shadow-Anchored Retail Center
- > Up to 2,800 SF available <u>former restaurant space</u> <u>with grease trap, hood, and coolers</u>
- > Attractive National and Local Tenant Mix
- Close proximity to Nissan Manufacturing Plant with more than 8,000 employees
- Approximately 43% residential growth in Smyrna since 2000

#### **Tenants**

| SUITE | TENANT            | SF    |
|-------|-------------------|-------|
| 496   | Randstad          | 2,400 |
| 498   | Subway            | 1,200 |
| 500   | China Cafe        | 1,200 |
| 502   | Paris Nails       | 1,200 |
| 504   | LH Vapes          | 1,200 |
| 506   | Springleaf        | 1,400 |
| 508   | Available         | 2,800 |
| 516   | Rainbow Fashion   | 8,000 |
| 524   | Dollar Tree       | 8,400 |
| 534   | Supercuts         | 1,400 |
| 536   | Mi Cancun Mexican | 2,800 |
|       |                   |       |