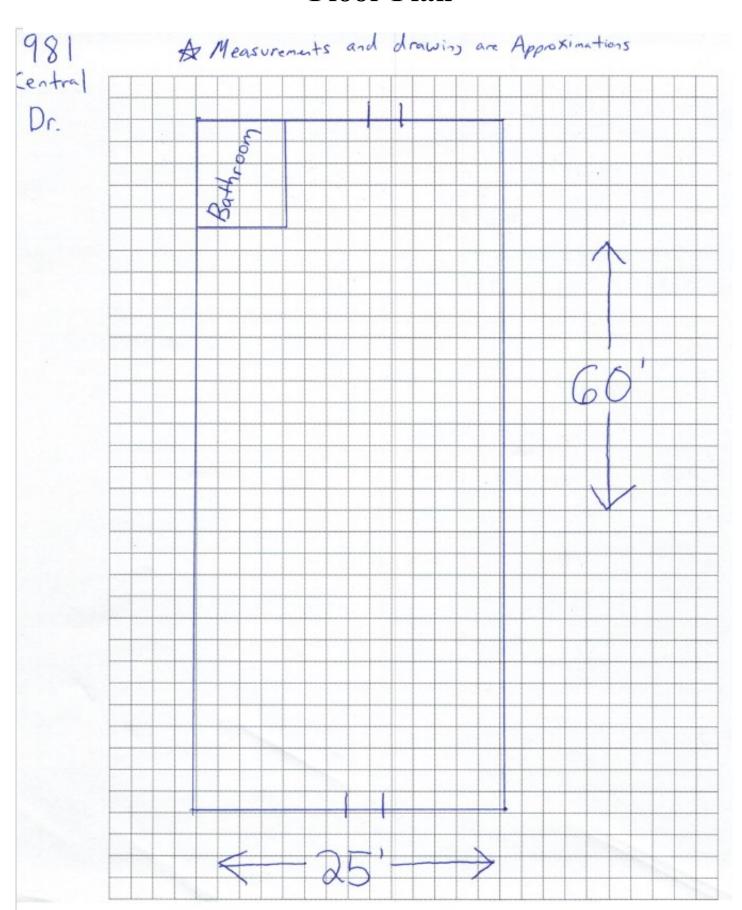

981 CENTRAL DR NW SUITE 150 CONCORD, NC 28027

## For Lease

- ◆ +/- 1,500 SF
- \$15.00 per SF (Gross)
- ♦ Zoning:C-2
- Built :2008
- ◆ +/- 36 parking spots
- Tenant responsible for all utilities.
- -Available space would be great fit for hair or nail salon, small retail shop, or small office user.
- -Three other tenants in strip center include a grocery store, laundromat and Fish & Fixin's restaurant.
- -Located at the corner of Hwy 73 and Central Dr. Property has easy access to I-85, Hwy 29 and Hwy 601.





363 CHURCH STREET NORTH, SUITE 240 CONCORD, NC 28025 REID BAKER 704-786-8888 WWW.NEWBRANCHRE.COM











## Floor Plan