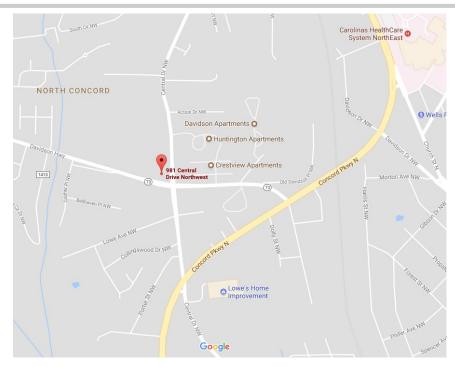

981 CENTRAL DR NW SUITE 150 CONCORD, NC 28027

## For Lease

- ◆ +/- 1,500 SF
- \$15.00 per SF (Gross)
- ♦ Zoning:C-2
- Built :2008
- ◆ +/- 36 parking spots
- Tenant responsible for all utilities.
- -Available space would be great fit for hair or nail salon, small retail shop, or small office user.
- -Three other tenants in strip center include a grocery store, laundromat and Fish & Fixin's restaurant.
- -Located at the corner of Hwy 73 and Central Dr. Property has easy access to I-85, Hwy 29 and Hwy 601.





363 CHURCH STREET NORTH, SUITE 240 CONCORD, NC 28025 REID BAKER 704-786-8888 WWW.NEWBRANCHRE.COM











## Floor Plan