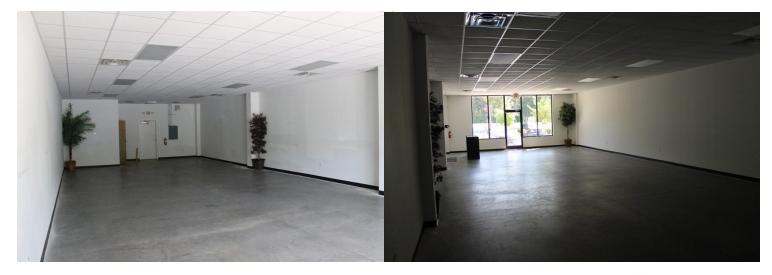

## For Lease

- ◆ +/- 1,500 SF
- \$15.00 per SF (Gross)
- ♦ Zoning:C-2
- Built :2008
- ◆ +/- 36 parking spots
- Tenant responsible for all utilities.
- -Available space would be great fit for hair or nail salon, small retail shop, or small office user.
- -Three other tenants in strip center include a grocery store, laundromat and Fish & Fixin's restaurant.
- -Located at the corner of Hwy 73 and Central Dr. Property has easy access to I-85, Hwy 29 and Hwy 601.