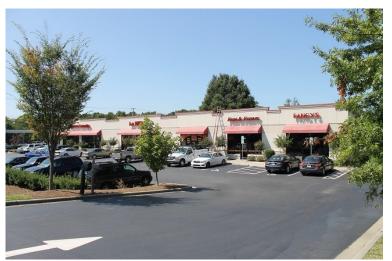

## For Lease

- ◆ +/- 1,500 SF
- \$15.00 per SF (Gross)
- ♦ Zoning:C-2
- Built :2008
- ◆ +/- 36 parking spots
- Tenant responsible for all utilities.
- -Available space would be great fit for hair or nail salon, small retail shop, or small office user.
- -Three other tenants in strip center include a grocery store, laundromat and Fish & Fixin's restaurant.
- -Located at the corner of Hwy 73 and Central Dr. Property has easy access to I-85, Hwy 29 and Hwy 601.