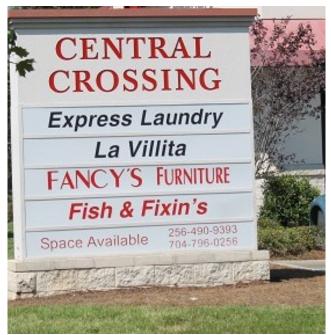

## For Lease

- ◆ +/- 1,500 SF
- \$15.00 per SF (Gross)
- ♦ Zoning:C-2
- Built :2008
- ◆ +/- 36 parking spots
- Tenant responsible for all utilities.
- -Available space would be great fit for hair or nail salon, small retail shop, or small office user.
- -Three other tenants in strip center include a grocery store, laundromat and Fish & Fixin's restaurant.
- -Located at the corner of Hwy 73 and Central Dr. Property has easy access to I-85, Hwy 29 and Hwy 601.