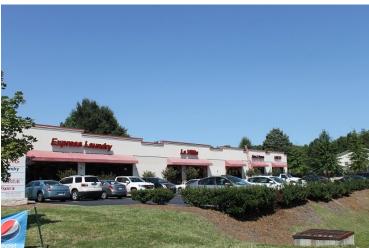

## For Lease

- ◆ +/- 1,500 SF
- \$15.00 per SF (Gross)
- ♦ Zoning:C-2
- Built :2008
- ◆ +/- 36 parking spots
- Tenant responsible for all utilities.
- -Available space would be great fit for hair or nail salon, small retail shop, or small office user.
- -Three other tenants in strip center include a grocery store, laundromat and Fish & Fixin's restaurant.
- -Located at the corner of Hwy 73 and Central Dr. Property has easy access to I-85, Hwy 29 and Hwy 601.