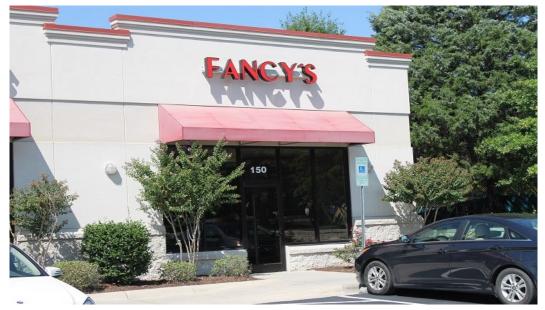

981 CENTRAL DR NW SUITE 150 CONCORD, NC 28027

## For Lease

- ◆ +/- 1,500 SF
- \$15.00 per SF (Gross)
- ♦ Zoning:C-2
- Built :2008
- ◆ +/- 36 parking spots
- Tenant responsible for all utilities.
- -Available space would be great fit for hair or nail salon, small retail shop, or small office user.
- -Three other tenants in strip center include a grocery store, laundromat and Fish & Fixin's restaurant.
- -Located at the corner of Hwy 73 and Central Dr. Property has easy access to I-85, Hwy 29 and Hwy 601.