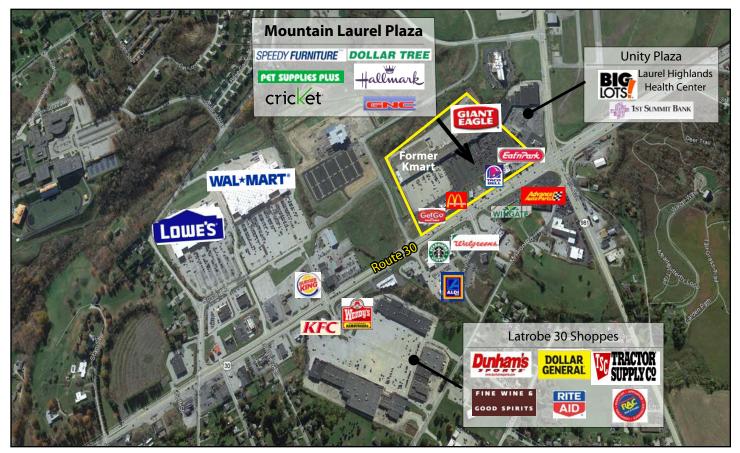

#### **Property Highlights**

- Center has just completed a full renovation, including facade updates, parking lot resurfacing, new pylon sign, and landscaping and cosmetic upgrades.
- Excellent visibility and access from Route 30
- Out-parcels include McDonald's, Eat 'n Park, GetGo, and Taco Bell
- Space has access to Excela Drive and Route 981 adjacent to the site

## FOR SALE OR LEASE

Office | Industrial | Retail | Investing | Consulting

• Join Giant Eagle and other area anchors, which include WalMart, Lowe's, Dunham's Sports, Tractor Supply Co., and Big Lots

Arthur J. DiDonato, Jr., Senior Vice President - Retail Brokerage

# **FOR LEASE**

Office | Industrial | Retail | Investing | Consulting

Center has just completed a full renovation, including facade updates, parking lot resurfacing, new pylon sign, and

• Join Giant Eagle and other area anchors, which include WalMart, Lowe's, Dunham's Sports, Tractor Supply Co., and Big Lots