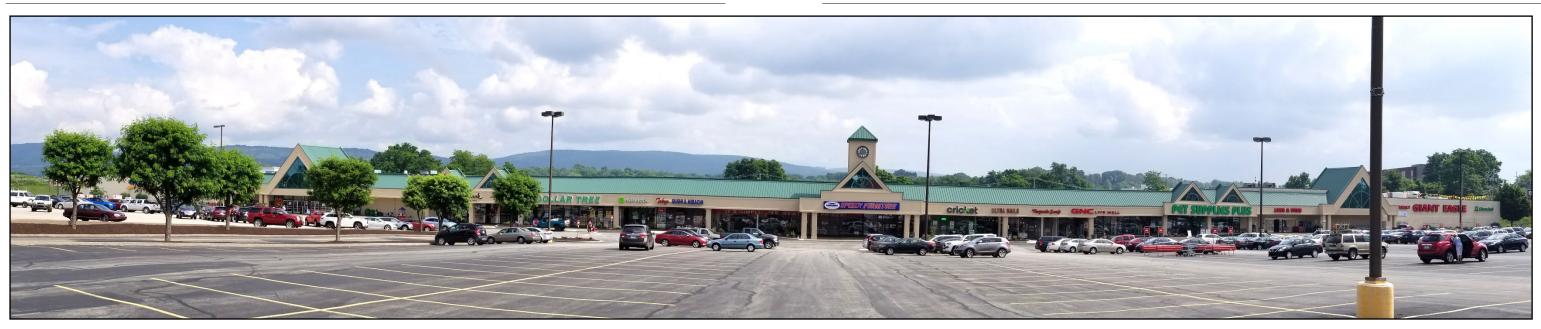

### TENANTS

| Dollar Tree              | 6,000 SF |
|--------------------------|----------|
| H&R Block                | 1,235 SF |
| Toki Japanese Steakhouse | 1,965 SF |
| Speedy Furniture         | 7,520 SF |
| Cricket                  | 1,680 SF |
| Ultra Nails              | 1,540 SF |
| Fantastic Sam's          | 1,640 SF |
| GNC                      | 2,920 SF |
| Pet Supplies Plus        | 9,468 SF |