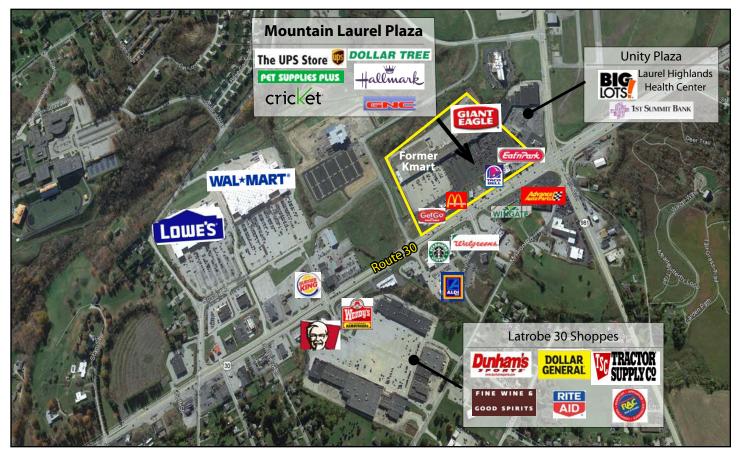

#### **Property Highlights**

- Center has just completed a full renovation, including facade updates, parking lot resurfacing, new pylon sign, and landscaping and cosmetic upgrades.
- Excellent visibility and access from Route 30
- Out-parcels include McDonald's, Eat 'n Park, GetGo, and Taco Bell
- Space has access to Excela Drive and Route 981 adjacent to the site

## FOR SALE OR LEASE

Office | Industrial | Retail | Investing | Consulting

• Join Giant Eagle and other area anchors, which include WalMart, Lowe's, Dunham's Sports, Tractor Supply Co., and Big Lots

Arthur J. DiDonato, Jr., Senior Vice President - Retail Brokerage