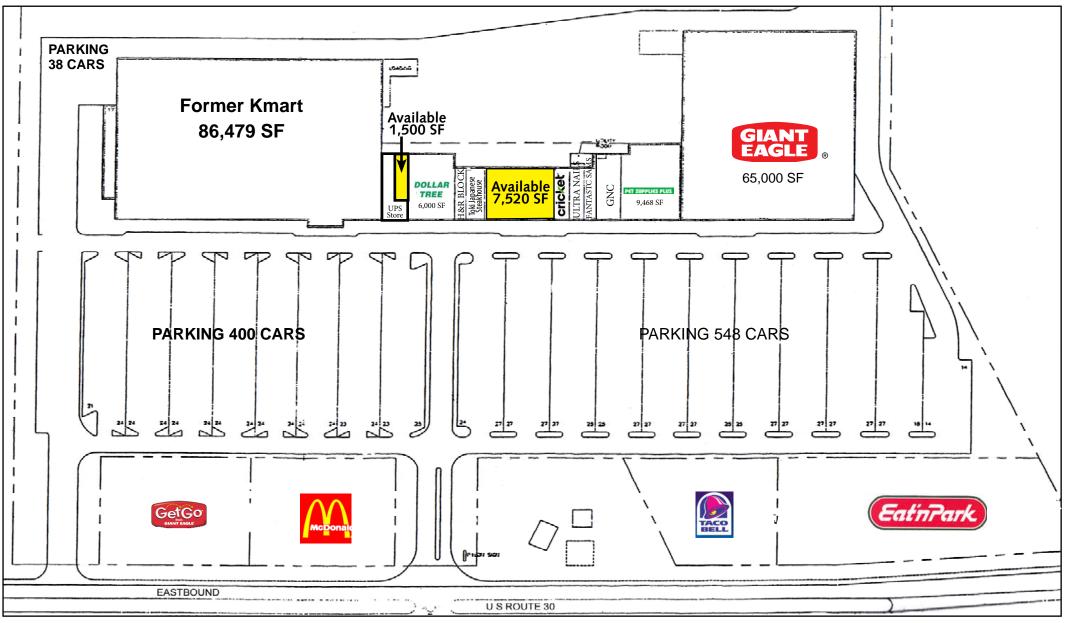

#### Available **Premises**

- 1,500 SF
- 7,520 SF

### TENANTS

| Dollar Tree              | 6,000 SF |
|--------------------------|----------|
| H&R Block                | 1,235 SF |
| Toki Japanese Steakhouse | 1,965 SF |
| Speedy Furniture         | 7,520 SF |
| Cricket                  | 1,680 SF |
| Ultra Nails              | 1,540 SF |
| Fantastic Sam's          | 1,640 SF |
| GNC                      | 2,920 SF |
| Pet Supplies Plus        | 9,468 SF |