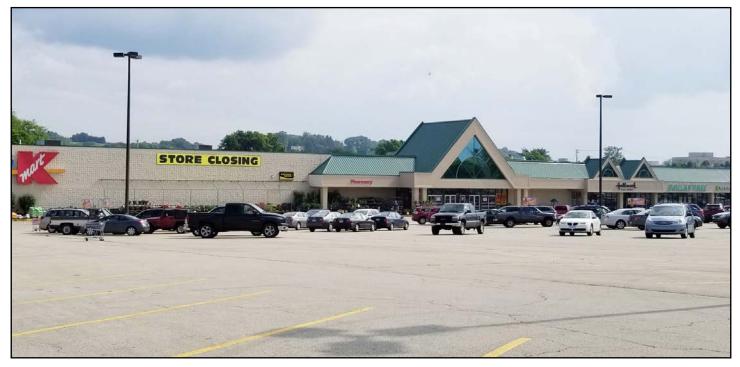

#### Available **Premises**

• 86,479 SF - Former Kmart on Separate Parcel (7.8 acres) - Available for Sale or Lease

#### **Property Highlights**

- Center has just completed a full renovation, including facade updates, parking lot resurfacing, new pylon sign, and landscaping and cosmetic upgrades.
- Excellent visibility and access from Route 30
- Out-parcels include McDonald's, Eat 'n Park, GetGo, and Taco Bell
- Space has access to Excela Drive and Route 981 adjacent to the site

## FOR SALE OR LEASE

Office | Industrial | Retail | Investing | Consulting

• Join Giant Eagle and other area anchors, which include WalMart, Lowe's, Dunham's Sports, Tractor Supply Co., and Big Lots

Arthur J. DiDonato, Jr., Senior Vice President - Retail Brokerage