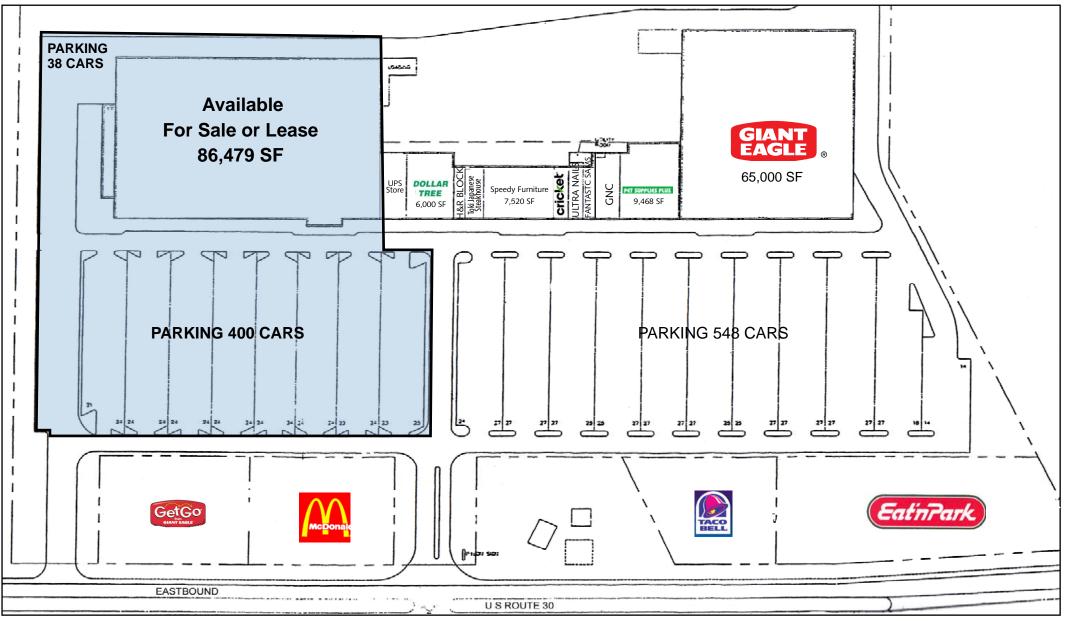

#### Available **Premises**

• 86,479 SF - Former Kmart on Separate Parcel (7.8 acres) - Available for Sale or Lease

#### **Property Highlights**

- Center has just completed a full renovation, including facade updates, parking lot resurfacing, new pylon sign, and landscaping and cosmetic upgrades.
- Excellent visibility and access from Route 30
- Out-parcels include McDonald's, Eat 'n Park, GetGo, and Taco Bell
- Space has access to Excela Drive and Route 981 adjacent to the site

### TENANTS

| Dollar Tree              | 6,000 SF |
|--------------------------|----------|
| H&R Block                | 1,235 SF |
| Toki Japanese Steakhouse | 1,965 SF |
| Speedy Furniture         | 7,520 SF |
| Cricket                  | 1,680 SF |
| Ultra Nails              | 1,540 SF |
| Fantastic Sam's          | 1,640 SF |
| GNC                      | 2,920 SF |
| Pet Supplies Plus        | 9,468 SF |