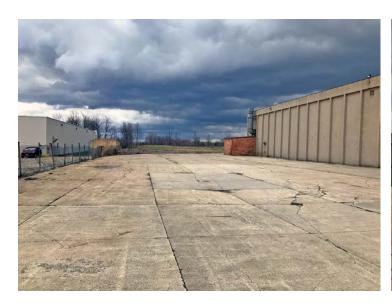

### Site

**Land SF:** 125,017 SF **Parcel Number:** 10-154450

## General Listing/Transaction Information

 Asking Price:
 \$695,000.00

 \$37.77 Per SF

 Asking Rate:
 \$4.25 GROSS

 Transaction Type:
 Lease

Parking

Parking Comments: Ample Concrete Parking

**Loading & Doors** 