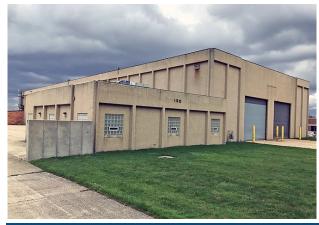

## FOR LEASE

150 Parker Court Chardon, Ohio 44024

18,400 SF Freestanding Facility Four (4) Cranes: 1-15-ton & 3-5-ton

Lease Price: \$4.25 Gross

# FOR LEASE

150 Parker Court Chardon, Ohio 44024

## **Photos**

Fred W. Christie, SIOR Principal 216.525.1468

fchristie@crescorealestate.com

3 Summit Park Drive Suite 200 Cleveland, Ohio 44131

Main 216.520.1200 216.520.1828 Fax

crescorealestate.com