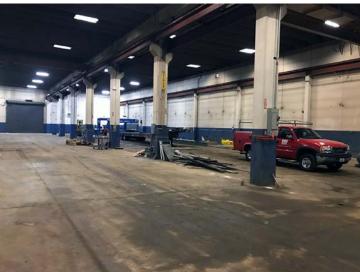

## **Photos**

Fred W. Christie, SIOR Principal 216.525.1468

fchristie@crescorealestate.com

3 Summit Park Drive Suite 200 Cleveland, Ohio 44131

Main 216.520.1200 216.520.1828 Fax

crescorealestate.com

# Cranes: 4
Capacity Tons (Min) 5
Capacity Tons (Max) 15
Hook Ht.: 20
Clearance: 20

**Crane Comments:** One (1) - 15-ton crane Three (3) - 5 ton cranes

### Comments

**Listing Comments:** Freestanding industrial crane building located in Northeast Suburb of Cleveland (Chardon). Building offers drive-thru capabilities with 3 large drive-in doors, 4 cranes: 1 15-ton and 3 5-ton and one large yard.