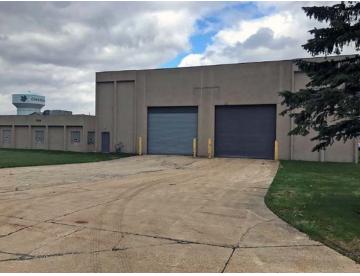

# GL/DID: 3
GL/DID Dim. (H x W) 17x16
Total Doors: 3

### Comments

**Listing Comments:** Freestanding industrial crane building located in Northeast Suburb of Cleveland (Chardon). Building offers drive-thru capabilities with 3 large drive-in doors, 4 cranes: 1 15-ton and 3 5-ton and one large yard.