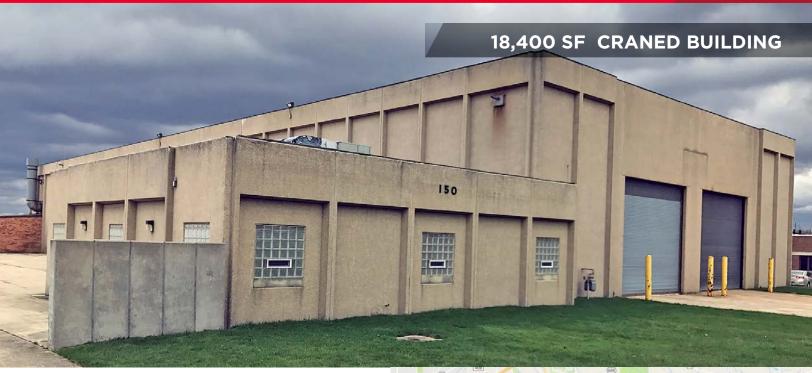

## FOR LEASE

150 Parker Court Chardon, Ohio 44024

18,400 SF Freestanding Facility Four (4) Cranes: 1-15-ton & 3-5-ton

Lease Price: \$4.25 Gross

# FOR LEASE

150 Parker Court Chardon, Ohio 44024

## **Property Specifications**

| TOTAL SF         | 18,400 SF           |
|------------------|---------------------|
| OFFICE SF        | 2,000 SF            |
| INDUSTRIAL SF    | 16,400 SF           |
| LAND             | 2.87 acres          |
| CONSTRUCTED      | 1973                |
| REFURBISHED      | 1980                |
| CONSTRUCTION     | Concrete            |
| CEILING HEIGHT   | 25' 6" - 25' 6"     |
| DRIVE-IN DOORS   | Three (3) 17' x 16' |
| SPRINKLER        | No                  |
| LIGHTING         | Fluorescent         |
| HEAT             | Infrared            |
| AIR-CONDITIONING | Office              |
| ROOF             | EPDM                |
| POWER            | 1200A / 480V / 3P   |