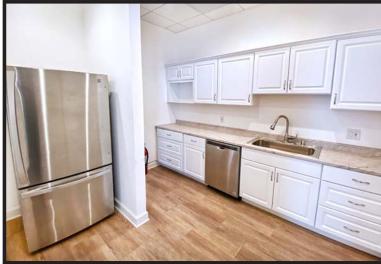

available

**AVAILABLE:** Immediately

- 3 private windowed offices, 2 interior offices, conference room, bull pen, kitchen
- On-site owner/manager
- Private entrance
- Mediterranean style building combines old-world charm with modern design and technology
- Landscaped courtyard with artistic water feature
- Easy access to building parking
- A short walk to Third Street Promenade and Palisades Park