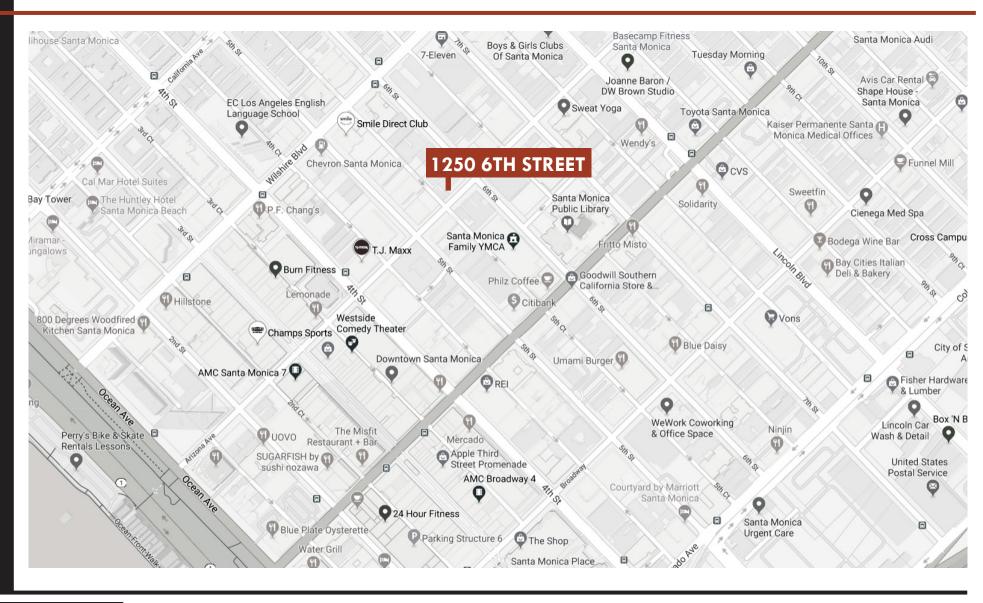

## 1250 6TH STREET, #102 Santa Monica, CA 90401

## 1250 6TH Street, #102, Santa Monica, CA 90401

**SIZE:** Approximately 2,715 total square feet

**RATE:** \$4.45 per square foot per month

Full Service Gross

TERM: 3 - 5 years

**PARKING:** 8 unreserved parking spaces