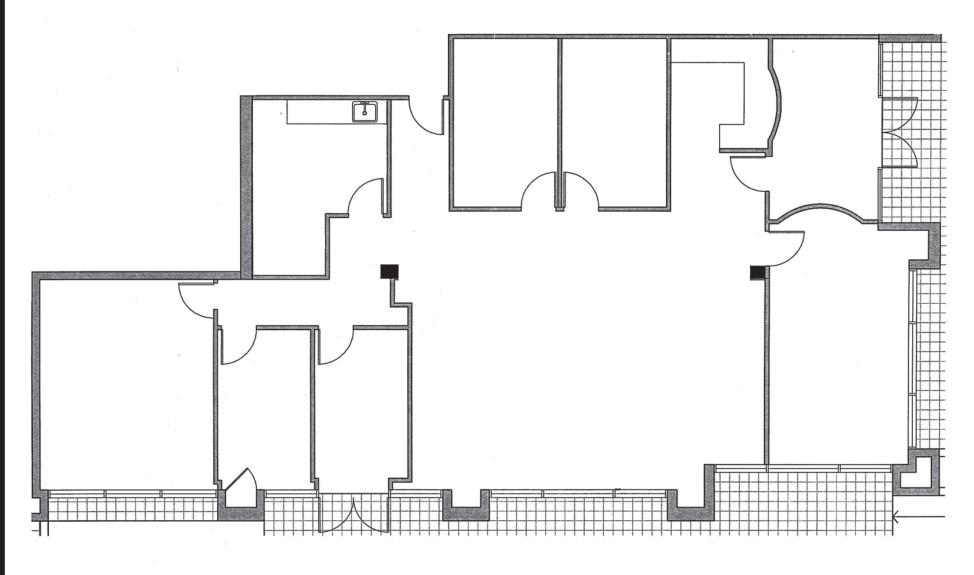

## **Suite #102**

available

**AVAILABLE:** Immediately

- 3 private windowed offices, 2 interior offices, conference room, bull pen, kitchen
- On-site owner/manager
- Private entrance
- Mediterranean style building combines old-world charm with modern design and technology
- Landscaped courtyard with artistic water feature
- Easy access to building parking
- A short walk to Third Street Promenade and Palisades Park