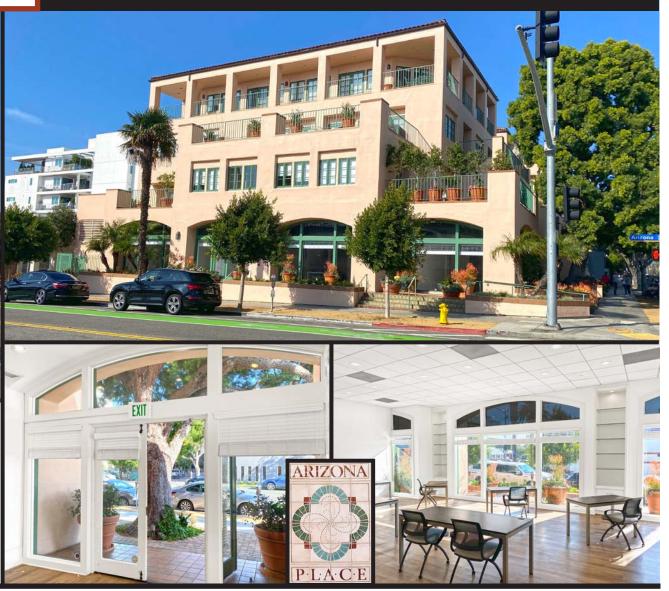

## 1250 6TH STREET, #102 Santa Monica, CA 90401

## 1250 6TH Street, #102, Santa Monica, CA 90401

**SIZE:** Approximately 2,715 total square feet

**RATE:** \$4.45 per square foot per month

Full Service Gross

TERM: 3 - 5 years

**PARKING:** 8 unreserved parking spaces

available

**AVAILABLE:** Immediately

- 3 private windowed offices, 2 interior offices, conference room, bull pen, kitchen
- On-site owner/manager
- Private entrance
- Mediterranean style building combines old-world charm with modern design and technology
- Landscaped courtyard with artistic water feature
- Easy access to building parking
- A short walk to Third Street Promenade and Palisades Park

## **Suite #102**