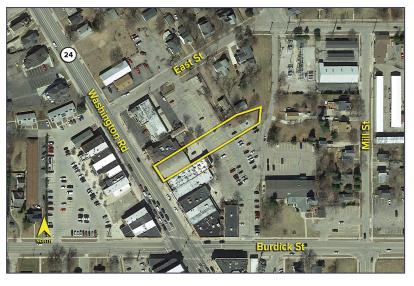

# 22 N. Washington Street – Oxford, Michigan Retail For Sale

Site Plan

5,884 Square Feet AVAILABLE

WASHINGTON STREET

For more information, please contact: **PETER VANDERKAAY** (248) 359 3837 pvanerkaay@signatureassociates.com