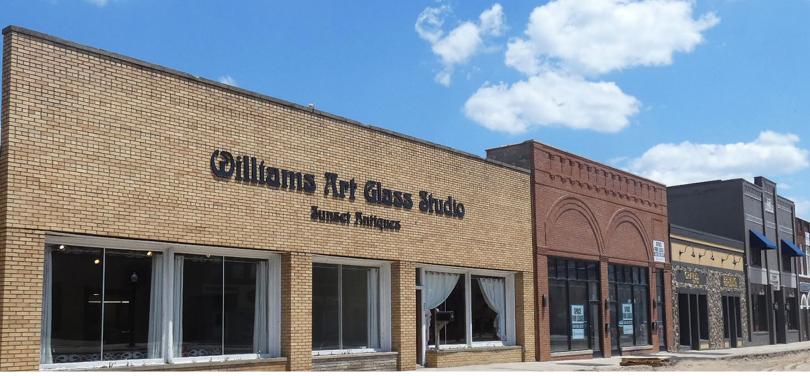

## 22 N. WASHINGTON STREET **OXFORD, MICHIGAN**

**RETAIL FOR SALE** 5.884 Square Feet Available

### **HISTORIC LOCATION!**

### **PROPERTY FEATURES**

- 5,884 available square feet
- Zoned C-1
- 0.49 acres
- 10 dedicated spaces and ample free city parking
- Sale Price: \$799,000 (\$135.79/sq.ft.)

Comments: Own a piece of Oxford history! Originally a Packard car showroom, this building is the center of Downtown Oxford and zoned Central Business District for many possible uses. First time on the market!