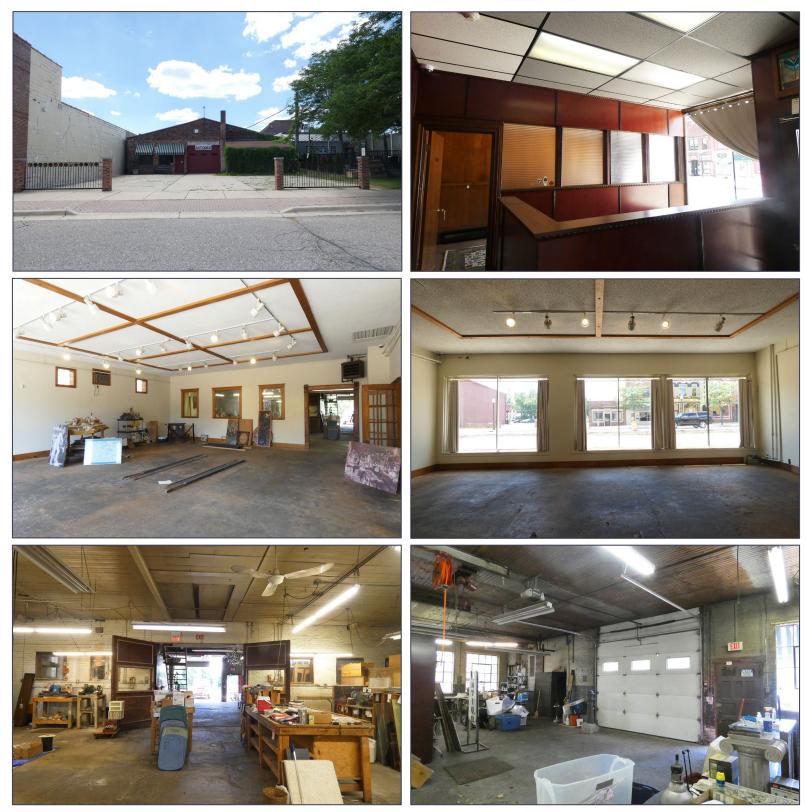

## 22 N. Washington Street – Oxford, Michigan Retail For Sale

5,884 Square Feet AVAILABLE

### **Interior Photos**

For more information, please contact: **PETER VANDERKAAY** (248) 359 3837 pvanerkaay@signatureassociates.com

JEFF TREPECK (248) 359 0626 jtrepeck@signatureassociates.com SIGNATURE ASSOCIATES One Towne Square, Suite 1200 Southfield, MI 48076 www.signatureassociates.com