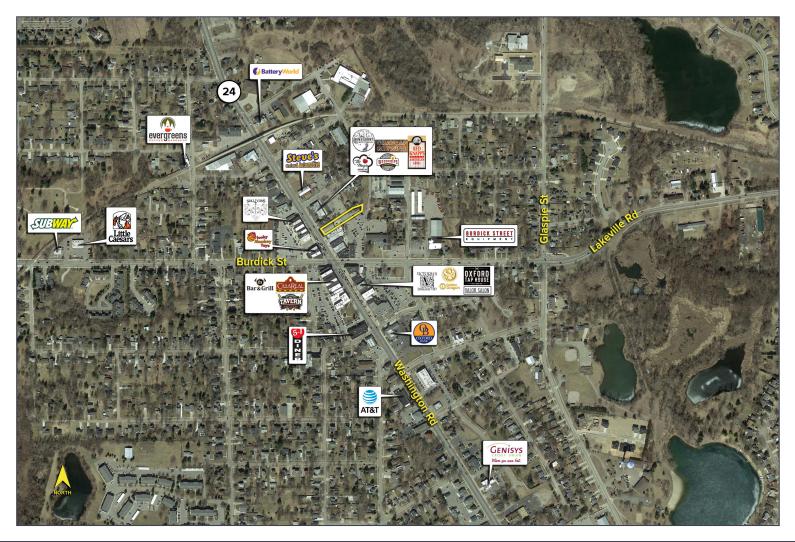

## 22 N. WASHINGTON STREET **OXFORD, MICHIGAN**

**RETAIL FOR SALE** 5.884 Square Feet Available

### **PROPERTY FEATURES**

- 5,884 available square feet
- Zoned C-1
- 0.49 acres
- 10 dedicated spaces and ample free city parking
- Sale Price: \$799,000 (\$135.79/sq.ft.)

Comments: Own a piece of Oxford history! Originally a Packard car showroom, this building is the center of Downtown Oxford and zoned Central Business District for many possible uses. First time on the market!