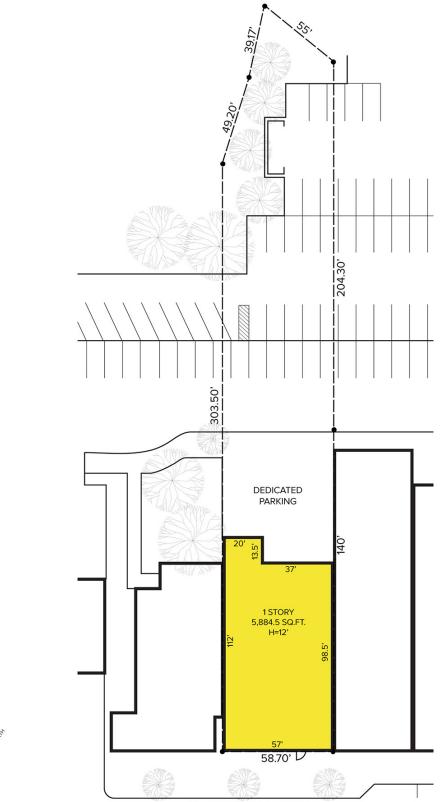

# 22 N. Washington Street – Oxford, Michigan Retail For Sale

Site Plan

5,884 Square Feet AVAILABLE

WASHINGTON STREET

For more information, please contact: **PETER VANDERKAAY** (248) 359 3837 pvanerkaay@signatureassociates.com

JEFF TREPECK (248) 359 0626 jtrepeck@signatureassociates.com SIGNATURE ASSOCIATES

One Towne Square, Suite 1200 Southfield, MI 48076 www.signatureassociates.com

Information is subject to verification and no liability for errors or omissions is assumed. Price is subject to change and listing withdrawal.