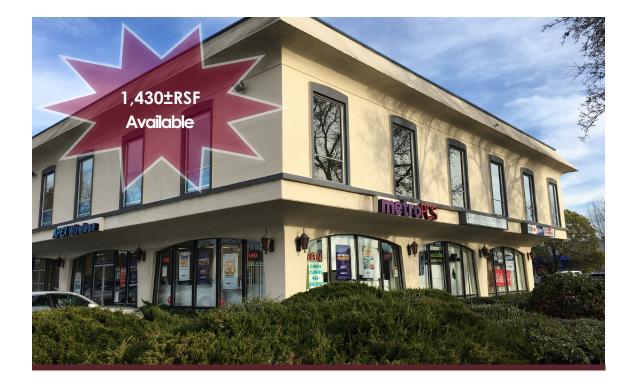

## RETAIL SUITE AVAILABLE IN DOWNTOWN DUBLIN 7031 VILLAGE PARKWAY, DUBLIN, CA

## **LISTING DATA**

AVAILABLE SF: 1,430±RSF PROPERTY TYPE : Retail suite

## **HIGHLIGHTS:**

- Corner unit
- Facing Village Parkway
- Great signage opportunity
- Tenant improvement money available
- Floor plan on reverse
- Zoning: office/retail (Village Parkway District)

Please call (925) 737-4157 for pricing and tours.