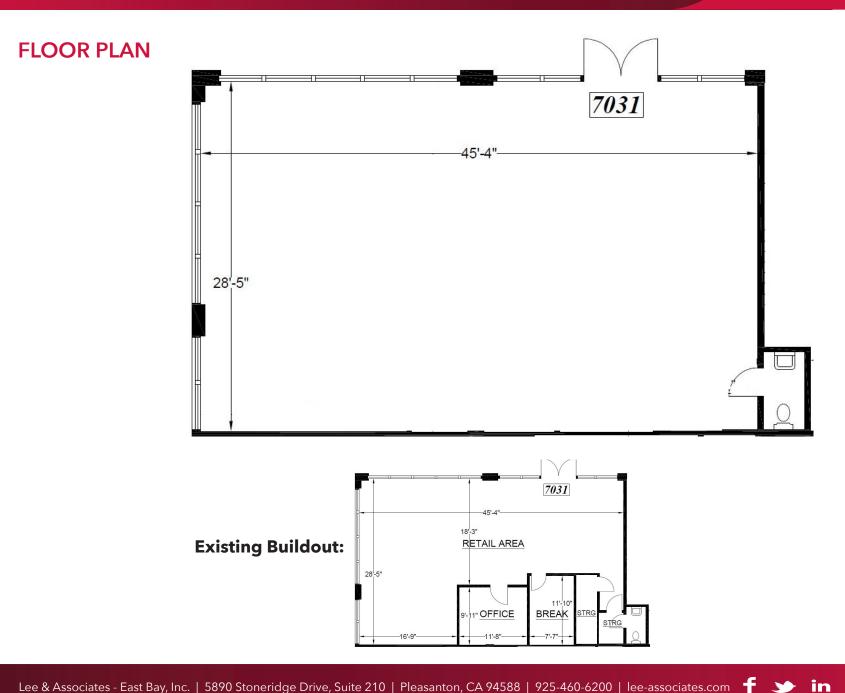

## **HIGHLIGHTS:**

- Corner unit
- Facing Village Parkway
- Great signage opportunity
- Tenant improvement money available
- Floor plan on reverse
- Zoning: office/retail (Village Parkway District)

Please call (925) 737-4157 for pricing and tours.