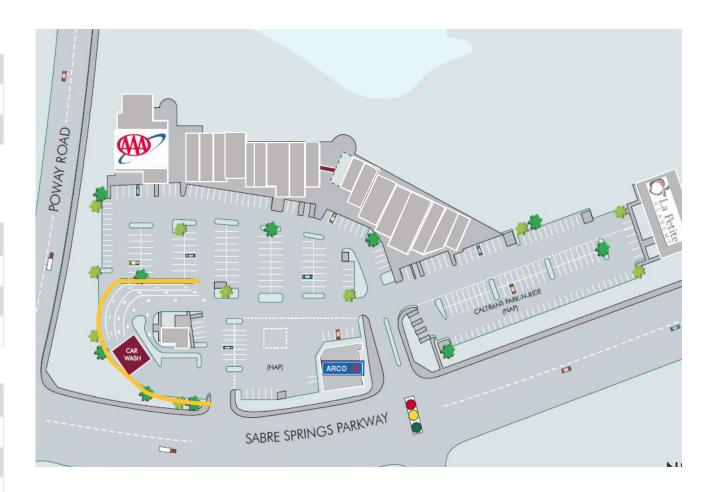

### **PROPERTY FEATURES**

- > Strong household incomes: \$127k 143k
- > Outstanding North San Diego location on the I-15 Corridor
- > Current tenants include: Auto Club, Le Petit Academy and ARCO AM-PM
- > Within Sabre Springs master-planned community
- > Well located to serve Poway, Rancho Penasquitos, Carmel Mountain Ranch and Sabre Springs