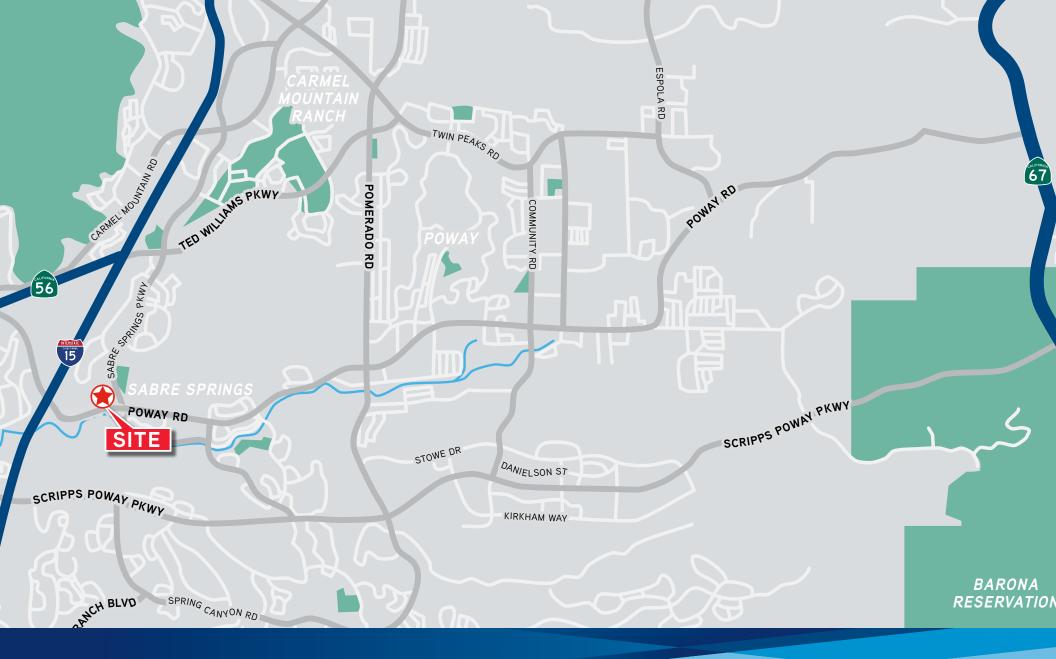

### **PROPERTY FEATURES**

- > Strong household incomes: \$127k 143k
- > Outstanding North San Diego location on the I-15 Corridor
- > Current tenants include: Auto Club, Le Petit Academy and ARCO AM-PM
- > Within Sabre Springs master-planned community
- > Well located to serve Poway, Rancho Penasquitos, Carmel Mountain Ranch and Sabre Springs