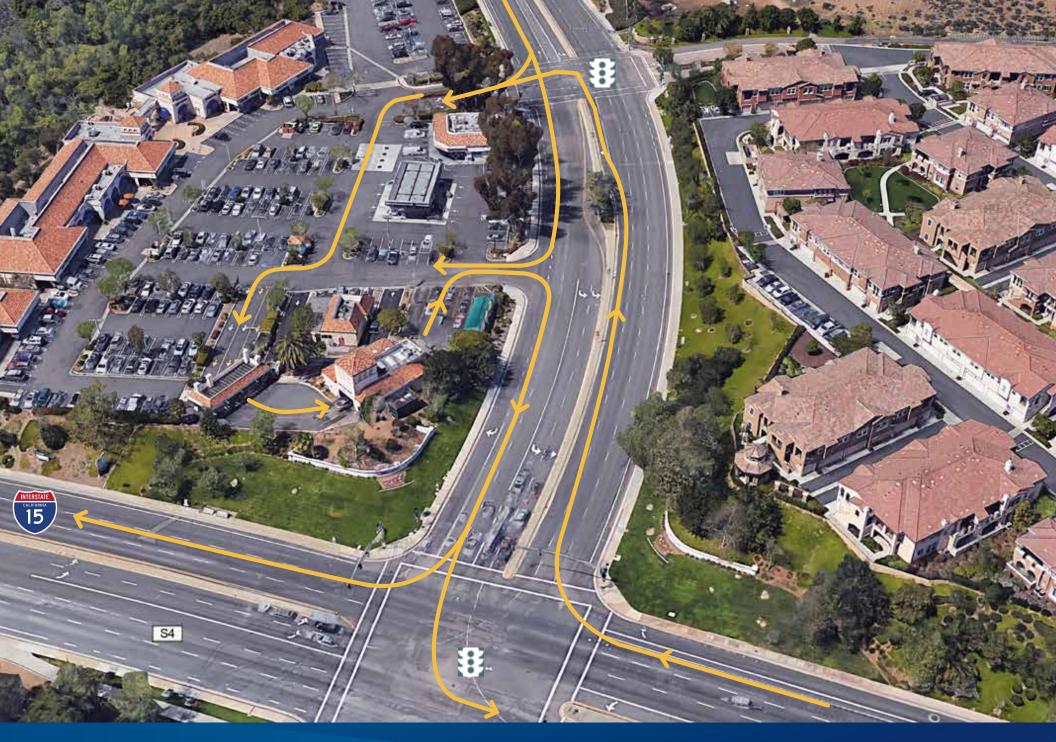

### **PROPERTY FEATURES**

- > Strong household incomes: \$127k 143k
- > Outstanding North San Diego location on the I-15 Corridor
- > Current tenants include: Auto Club, Le Petit Academy and ARCO AM-PM
- > Within Sabre Springs master-planned community
- > Well located to serve Poway, Rancho Penasquitos, Carmel Mountain Ranch and Sabre Springs

#### AVERAGE DAILY TRAFFIC COUNT

| 248,000 CPD | I-15                  |
|-------------|-----------------------|
| 44,317 CPD  | Poway Road            |
| 11,717 CPD  | Sabre Springs Parkway |