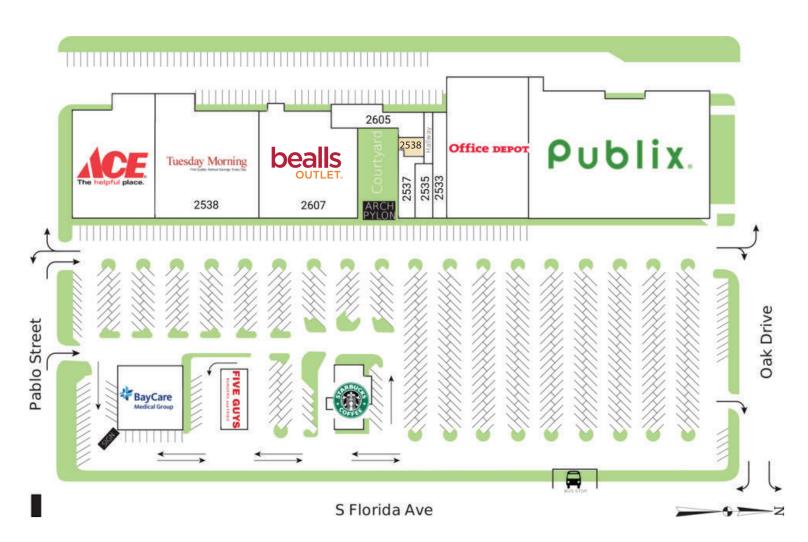

# SITE PLAN

| 2515 | Publix                  | 47,380 | 2607  | Bealls Outlet               | 20,231 |
|------|-------------------------|--------|-------|-----------------------------|--------|
| 2527 | Office Depot            | 22,022 | 2615A | Tuesday Morning             | 19,949 |
| 2533 | Kim's Hallmark          | 3,750  | 2633  | Ace Hardware                | 18,000 |
| 2535 | Publix Liquors          | 1,875  | OP 1  | Baycare Health Systems      | 4,521  |
| 2537 | Babe's Shoe and Apparel | 1,723  | OP 2  | Five Guys Burgers and Fries | 3,200  |
| 2538 | AVAILABLE               | 1,200  | OP 3  | Starbucks                   | 2,500  |
| 2605 | Yoga Pointe             | 3.400  |       |                             |        |