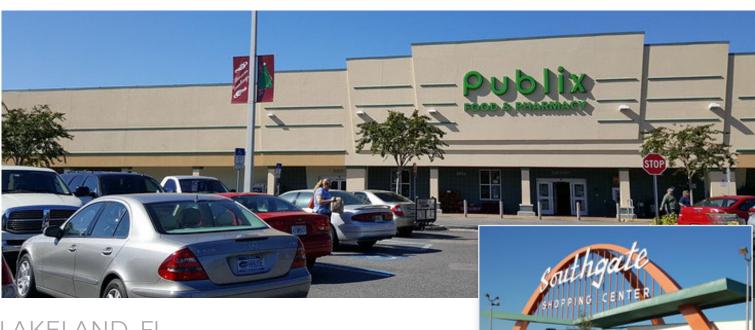

# **SOUTHGATE SHOPPING CENTER**

2515 S. Florida Ave, Lakeland, FL 33803

## 1.200 SF AVAILABLE

- · Built in 1957 and renovated in 2009, Southgate Shopping Center is a historical landmark and helped transform downtown Lakeland
- · Located off South Florida Avenue, the primary corridor through South Lakeland; situated between two signalized intersections: Oak Dr. and Pablo St.
- · Shopping center includes 860 feet of windowshopping space and an abundance of parking
- · Major developments underway locally: Publix HQ office expansion, Heritage Plaza and the Mirrorton apartment complex, and a Rooms to Go expansion