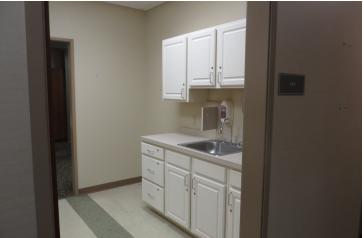

LEASE RATE

**AVAILABLE SF** 

**NEGOTIABLE** 

3,300 SF

Join Brownsburg Dental Center and SC Computer Sales & Service in this well-located, highly-visible, and well-maintained commercial building.

- \* 3,300 SF with existing medical office buildout includes 8 exam rooms, nurses' station, lab and procedure rooms, staff and public restrooms, staff breakroom, storage, and office space.
- Zoning C-1
- Convenient access from 1-74 and Ronald Reagan Parkway.
- \* Traffic Counts: over 13,000 VPD on E Northfield Dr