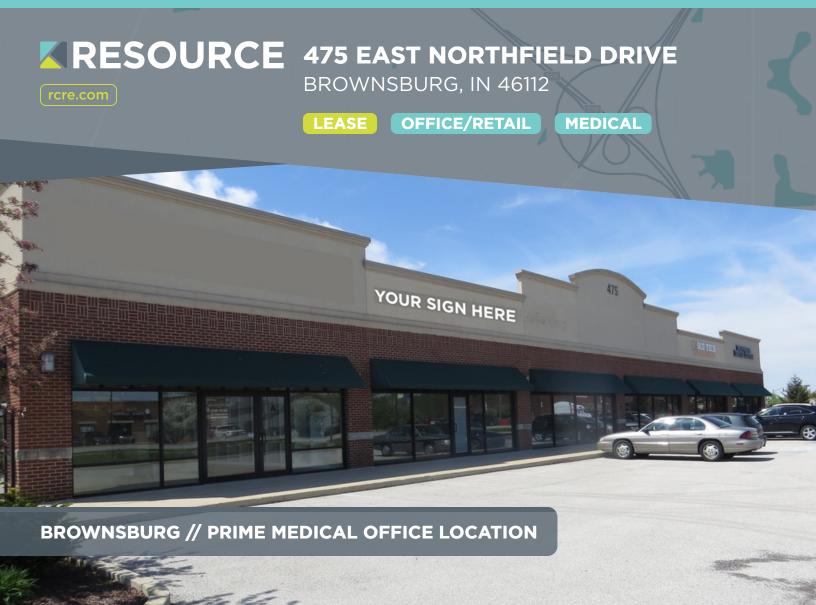

LEASE RATE

**AVAILABLE SF** 

**NEGOTIABLE** 

3,300 SF

Join Brownsburg Dental Center and SC Computer Sales & Service in this well-located, highly-visible, and well-maintained commercial building.

- \* 3,300 SF with existing medical office buildout includes 8 exam rooms, nurses' station, lab and procedure rooms, staff and public restrooms, staff breakroom, storage, and office space.
- Zoning C-1
- Convenient access from 1-74 and Ronald Reagan Parkway.
- \* Traffic Counts: over 13,000 VPD on E Northfield Dr

## **475 EAST NORTHFIELD DRIVE**

BROWNSBURG, IN 46112

LEASE TYPE | NNN

TOTAL SPACE | 3,300 SF

**LEASE TERM** | 60 months

**LEASE RATE** | Negotiable

|         |           |          |      | UNAVAILABLE | PATIO        | AVAILABLE |  |
|---------|-----------|----------|------|-------------|--------------|-----------|--|
| SUITE   | TENANT    | SIZE     | TYPE | RATE        | DESCRIPTION  | ON        |  |
| Suite B | Available | 3,300 SF | NNN  | Negotiable  | Medical Buil | dout.     |  |