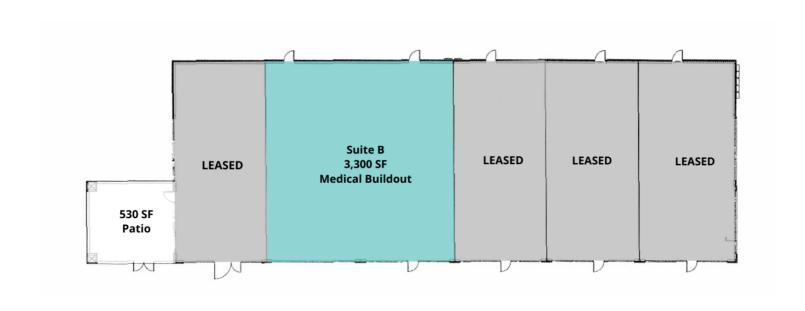

## **475 EAST NORTHFIELD DRIVE**

BROWNSBURG, IN 46112

LEASE TYPE | NNN

TOTAL SPACE | 3,300 SF

**LEASE TERM** | 60 months

**LEASE RATE** | Negotiable

|         |           |          |      | UNAVAILABLE | PATIO        | AVAILABLE |  |
|---------|-----------|----------|------|-------------|--------------|-----------|--|
| SUITE   | TENANT    | SIZE     | TYPE | RATE        | DESCRIPTION  | ON        |  |
| Suite B | Available | 3,300 SF | NNN  | Negotiable  | Medical Buil | dout.     |  |