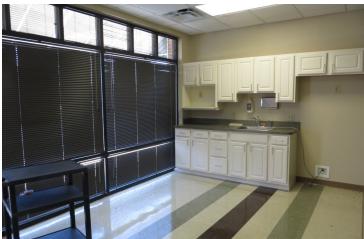

LEASE RATE

**AVAILABLE SF** 

**NEGOTIABLE** 

3,300 SF

Join Brownsburg Dental Center and SC Computer Sales & Service in this well-located, highly-visible, and well-maintained commercial building.

- \* 3,300 SF with existing medical office buildout includes 8 exam rooms, nurses' station, lab and procedure rooms, staff and public restrooms, staff breakroom, storage, and office space.
- Zoning C-1
- Convenient access from 1-74 and Ronald Reagan Parkway.
- \* Traffic Counts: over 13,000 VPD on E Northfield Dr