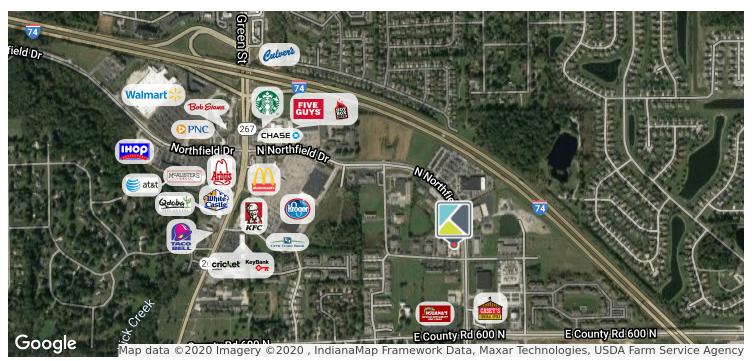

## **475 EAST NORTHFIELD DRIVE**

BROWNSBURG, IN 46112

LEASE TYPE | NNN

TOTAL SPACE | 3,300 SF

**LEASE TERM** | 60 months

**LEASE RATE** | Negotiable

|         |           |          |      | UNAVAILABLE | PATIO        | AVAILABLE |  |
|---------|-----------|----------|------|-------------|--------------|-----------|--|
| SUITE   | TENANT    | SIZE     | TYPE | RATE        | DESCRIPTION  | ON        |  |
| Suite B | Available | 3,300 SF | NNN  | Negotiable  | Medical Buil | dout.     |  |

## **475 EAST NORTHFIELD DRIVE**

BROWNSBURG, IN 46112