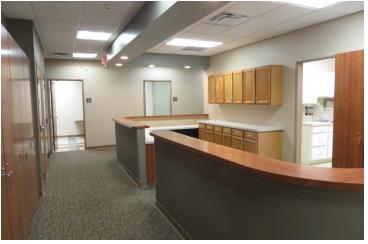

LEASE RATE

**AVAILABLE SF** 

**NEGOTIABLE** 

3,300 SF

Join Brownsburg Dental Center and SC Computer Sales & Service in this well-located, highly-visible, and well-maintained commercial building.

- \* 3,300 SF with existing medical office buildout includes 8 exam rooms, nurses' station, lab and procedure rooms, staff and public restrooms, staff breakroom, storage, and office space.
- Zoning C-1
- Convenient access from 1-74 and Ronald Reagan Parkway.
- \* Traffic Counts: over 13,000 VPD on E Northfield Dr