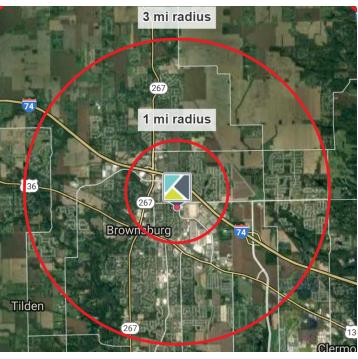

## **475 EAST NORTHFIELD DRIVE**

| 1 MILE              | 3 MILES               |
|---------------------|-----------------------|
| 4,011               | 28,199                |
| 32.9                | 35.7                  |
|                     |                       |
| 1 MILE              | 3 MILES               |
| <b>1 MILE</b> 1,520 | <b>3 MILES</b> 10,371 |
|                     | 4,011                 |

<sup>\*</sup> Demographic data derived from 2019 US Census