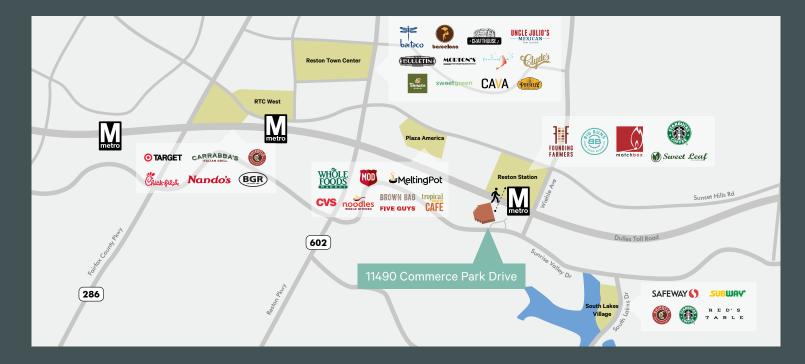

### **Neighborhood Amenities**

Steps away from restaurants, cafés and shopping, employees and visitors will enjoy a wide variety of dining options.