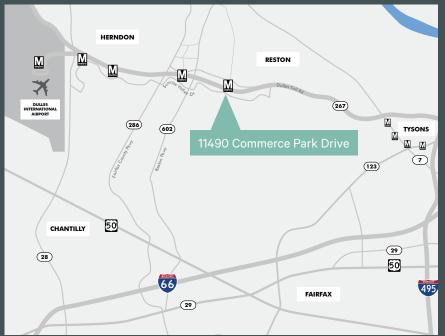

### **Location & Access**

Located at Wiehle Reston-East Metro Station, off Sunrise Valley Drive, 11490 Commerce Park Drive offers quick access to the Dulles Toll Road, direct connectivity to the WMATA Silver Line and the Reston Station amenities.

| Time to                          |                                        |  |  |
|----------------------------------|----------------------------------------|--|--|
| Wiehle Reston-East Metro Station | On-Site                                |  |  |
| Dulles Toll Road, Rout 267       | Direct Access                          |  |  |
| Tysons                           | 7-minute drive<br>10-minute metro ride |  |  |
| Dulles International Airport     | 8-minute drive                         |  |  |
| Washington D.C.                  | 25-minute drive                        |  |  |
| Reagan National Airport          | 28-minute drive                        |  |  |