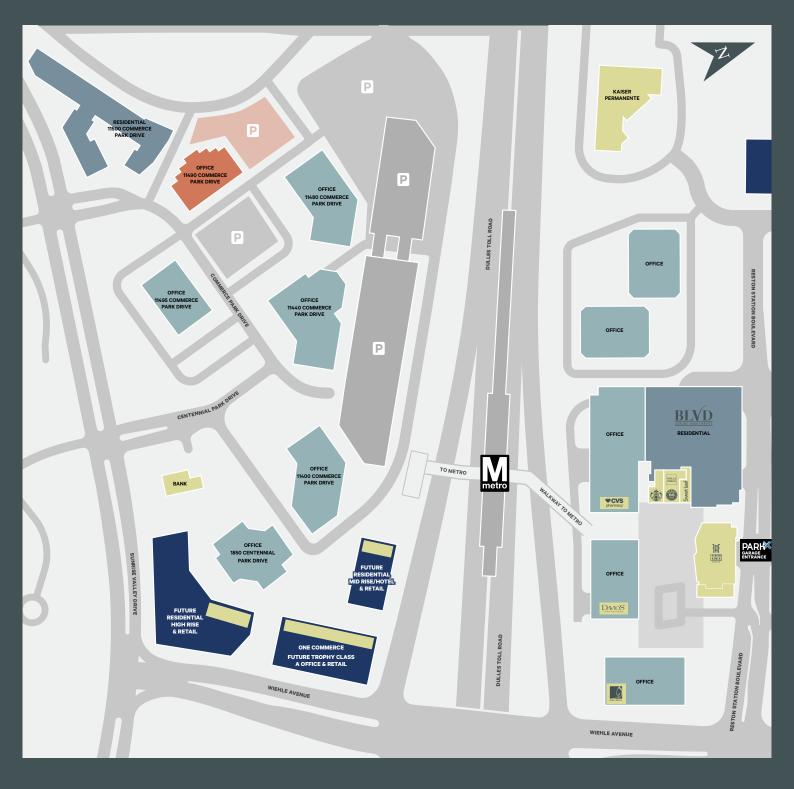

|  |  |
|----------------------------------|----------------------------------------|--|--|
| Wiehle Reston-East Metro Station | On-Site                                |  |  |
| Dulles Toll Road, Rout 267       | Direct Access                          |  |  |
| Tysons                           | 7-minute drive<br>10-minute metro ride |  |  |
| Dulles International Airport     | 8-minute drive                         |  |  |
| Washington D.C.                  | 25-minute drive                        |  |  |
| Reagan National Airport          | 28-minute drive                        |  |  |

### **Neighborhood Amenities**

Steps away from restaurants, cafés and shopping, employees and visitors will enjoy a wide variety of dining options.







## Site Plan





### Floor Plan

Suite 340 / 12,535 SF



# Sale Comps

| Date   | Address                 | City    | SF     | Price (\$)     | \$/SF    |
|--------|-------------------------|---------|--------|----------------|----------|
| Jun-21 | 1896 Preston White Dr   | Reston  | 12,490 | \$3,784,450.00 | \$303.00 |
| Sep-20 | 11490 Commerce Park Dr  | Reston  | 13,965 | \$4,357,080.00 | \$312.00 |
| May-19 | 1896 Preston White Dr   | Reston  | 12,490 | \$3,100,000.00 | \$248.20 |
| May-19 | 1899 Preston White Dr   | Reston  | 24,711 | \$5,950,000.00 | \$240.78 |
| Jul-19 | 13455 Sunrise Valley Dr | Herndon | 15,408 | \$4,300,000.00 | \$279.08 |











### **Contact Us**

#### **Brett Schweitzer**

Vice President +1 703 905 0253 brett.schweitzer@cbre.com

#### Dan Falls

First Vice President