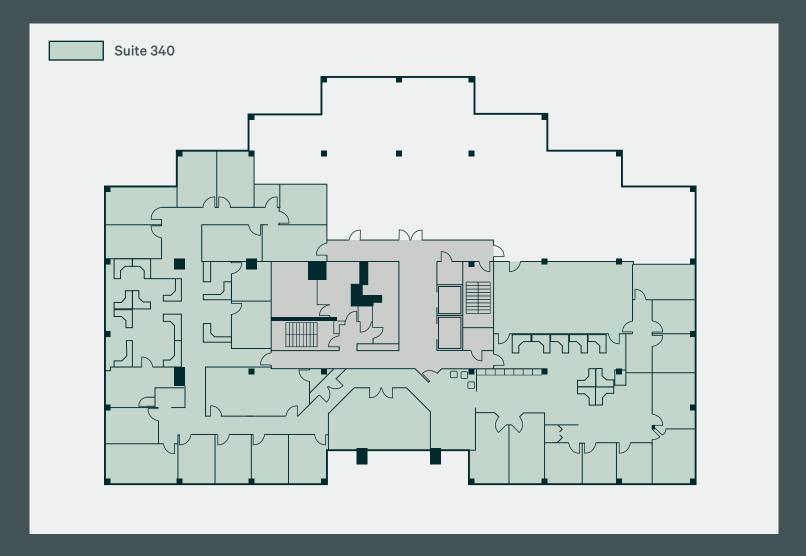

---------------------------------|----------------------------------------|--|--|
| Wiehle Reston-East Metro Station | On-Site                                |  |  |
| Dulles Toll Road, Rout 267       | Direct Access                          |  |  |
| Tysons                           | 7-minute drive<br>10-minute metro ride |  |  |
| Dulles International Airport     | 8-minute drive                         |  |  |
| Washington D.C.                  | 25-minute drive                        |  |  |
| Reagan National Airport          | 28-minute drive                        |  |  |

### **Neighborhood Amenities**

Steps away from restaurants, cafés and shopping, employees and visitors will enjoy a wide variety of dining options.







## Site Plan





### Floor Plan

Suite 340 / 12,535 SF



# Sale Comps

| Date   | Address                 | City    | SF     | Price (\$)     | \$/SF    |
|--------|-------------------------|---------|--------|----------------|----------|
| Jun-21 | 1896 Preston White Dr   | Reston  | 12,490 | \$3,784,450.00 | \$303.00 |
| Sep-20 | 11490 Commerce Park Dr  | Reston  | 13,965 | \$4,357,080.00 | \$312.00 |
| May-19 | 1896 Preston White Dr   | Reston  | 12,490 | \$3,100,000.00 | \$248.20 |
| May-19 | 1899 Preston White Dr   | Reston  | 24,711 | \$5,950,000.00 | \$240.78 |
| Jul-19 | 13455 Sunrise Valley Dr | Herndon | 15,408 | \$4,300,000.00 | \$279.08 |











### **Contact Us**

#### **Brett Schweitzer**

Vice President +1 703 905 0253 brett.schweitzer@cbre.com

#### Dan Falls

First Vice President +1 703 801 4496 dan.falls@cbre.com

© 2022