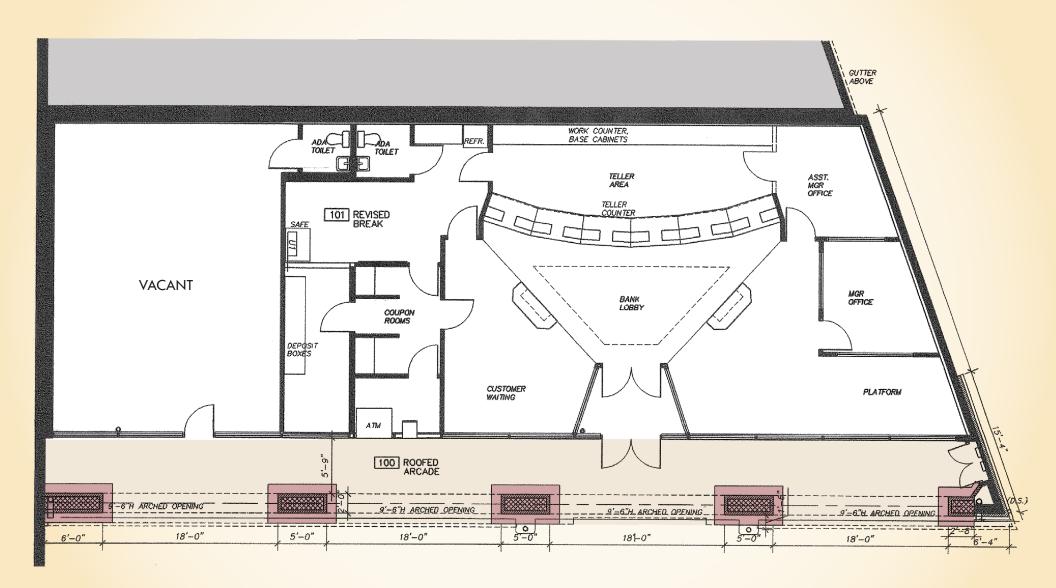

#### **BUILDING SIZE**

2,970 sf

#### LOT SIZE 10,588 sf

ZONING

BL (Business Local)

TRAFFIC COUNT 25,462 AADT (Reisterstown Rd)

2019-20 R.E. TAXES \$7,173.79

**SALE PRICE** \$799.000

### HIGHLIGHTS

- Prime location and frontage along heavily traveled Rt. 140
- ► Approximately 100 ft. of street frontage and a depth of 30 ft.
- ► 20 parking spaces
- The building could easily be converted to a multi-tenant retail building
- ► Year built: 1978