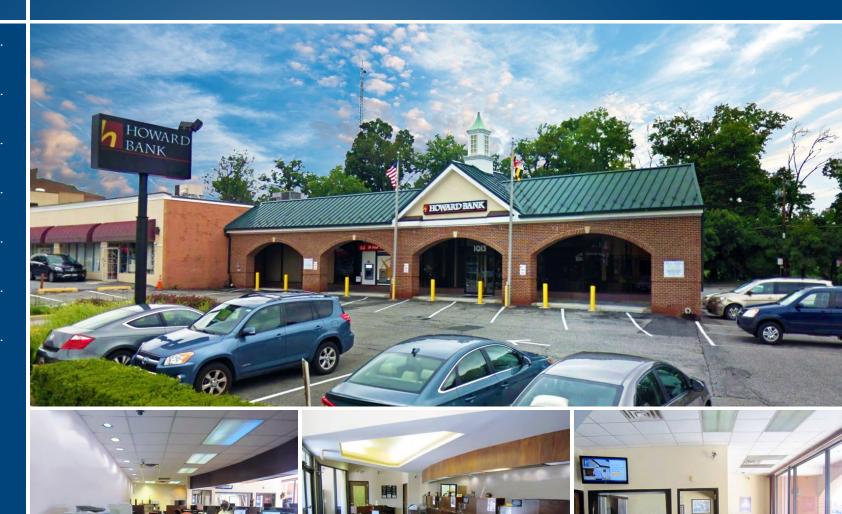

### BANK BRANCH OFFICE/RETAIL BUILDING 1013 REISTERSTOWN ROAD | PIKESVILLE, MARYLAND 21208

### HIGHLIGHTS

- Prime location and frontage along heavily traveled Rt. 140
- ► Approximately 100 ft. of street frontage and a depth of 30 ft.
- ► 20 parking spaces
- The building could easily be converted to a multi-tenant retail building
- ► Year built: 1978