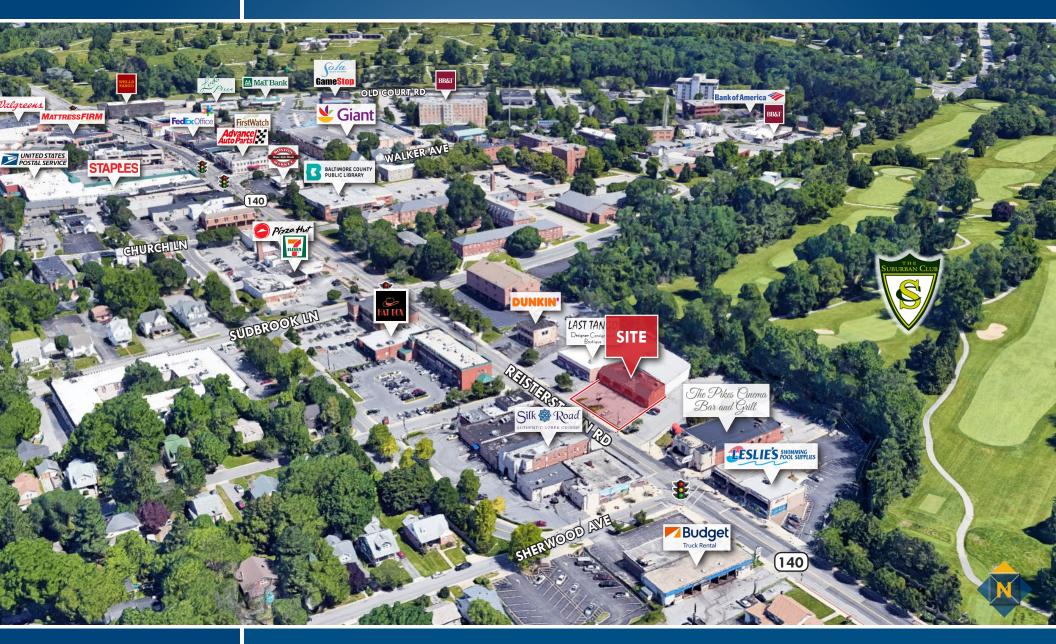

## **FOR SALE** Baltimore County, MD BIRDSEYE 1013 REISTERSTOWN ROAD | PIKESVILLE, MARYLAND 21208

John Harrington | Senior Vice PresidentKaren Deeley | Senior Vice President☎ 410.494.4863 jharrington@mackenziecommercial.com☎ 410.494.4871 kdeeley@mackenziecommercial.comMacKenzie Commercial Real Estate Services, LLC • 410-821-8585 • 2328 W. Joppa Road, Suite 200 | Lutherville-Timonium, Maryland 21093 • www.MACKENZIECOMMERCIAL.com