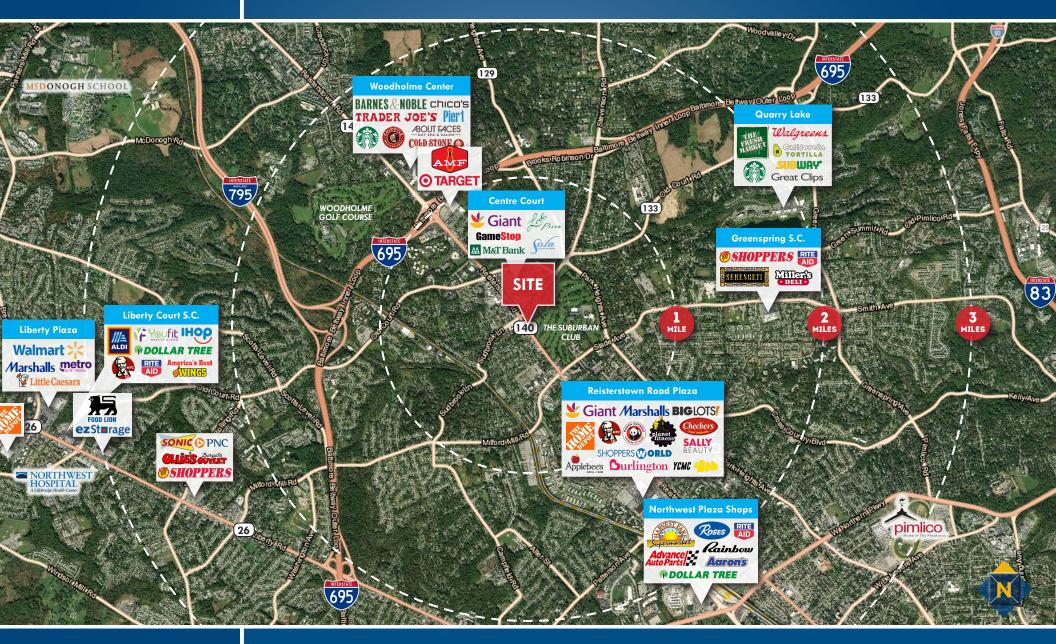

## FOR SALE Baltimore County, MD TRADE AREA 1013 REISTERSTOWN ROAD | PIKESVILLE, MARYLAND 21208

John Harrington | Senior Vice President ☆ 410.494.4863 
→ jharrington@mackenziecommercial.com MacKenzie Commercial Real Estate Services, LLC • 410-821-8585 • 2328 W. Joppa Road, Suite 200 | Lutherville-Timonium, Maryland 21093 • www.MACKENZIECOMMERCIAL.com