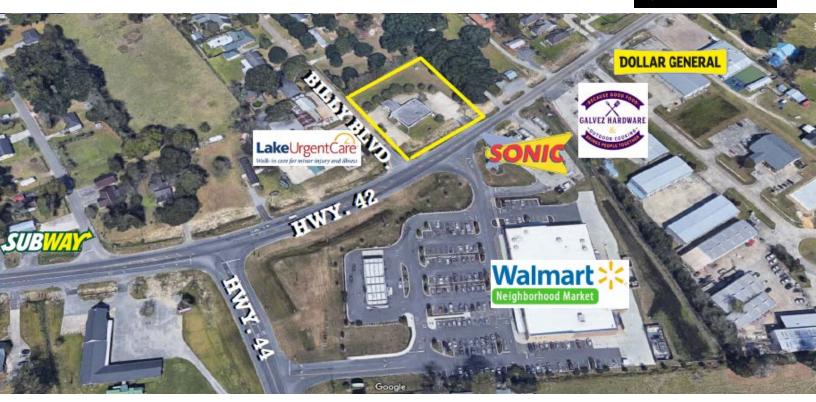

## **PROPERTY HIGHLIGHTS**

- · Former Bank Building Available for Sale
- · Large 1 Acre Lot
- · Corner Location with Ample Access
- · Across Street from new Wal-Mart and OLOL Urgent Care
- · Great Advertising Opportunity at a "T" Intersection!
- · TOTAL Turn-Key for Bank or Credit Union
- Drive-thru Teller, Safe, Four (4) Offices, Three (3) Restrooms
- · High Traffic Counts & Visibility
- · Easily Converted to Office Use
- · Or Ideal Pad-Site for Retail, Fast Food, Etc.
- Surrounded by New Schools, Subdivisions and Complementary Businesses
- · Economical Way for Financial Institution to Expand
- Needs Cosmetic Improvements Only
- · Lease or Lease w/Option to Purchase Possible
- One of the Fastest Growing Residential Areas in Ascension Parish