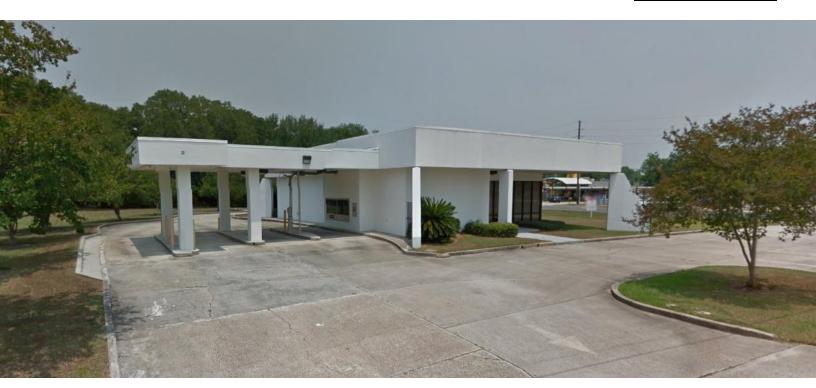

41012 HWY 42, PRAIRIEVILLE, LA 70769

2,800 SF AVAILABLE

## **PROPERTY HIGHLIGHTS**

- · Former Bank Building Available for Sale
- · Large 1 Acre Lot
- · Corner Location with Ample Access
- · Across Street from new Wal-Mart and OLOL Urgent Care
- · Great Advertising Opportunity at a "T" Intersection!
- · TOTAL Turn-Key for Bank or Credit Union
- Drive-thru Teller, Safe, Four (4) Offices, Three (3) Restrooms
- · High Traffic Counts & Visibility
- · Easily Converted to Office Use
- · Or Ideal Pad-Site for Retail, Fast Food, Etc.
- Surrounded by New Schools, Subdivisions and Complementary Businesses
- · Economical Way for Financial Institution to Expand
- Needs Cosmetic Improvements Only
- · Lease or Lease w/Option to Purchase Possible
- One of the Fastest Growing Residential Areas in Ascension Parish