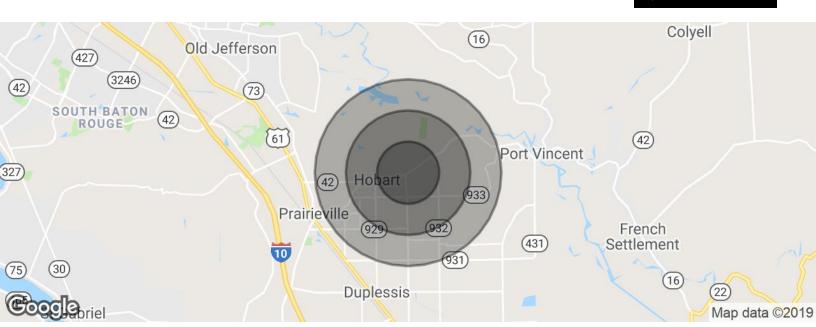

#### **OFFERING SUMMARY**

| Sale Price:    | \$525,000 |
|----------------|-----------|
| Lot Size:      | 1 Acres   |
| Building Size: | 2,800 SF  |

| DEMOGRAPHICS            | 1 MILE   | 2 MILES  | 3 MILES  |
|-------------------------|----------|----------|----------|
| Total Households        | 1,248    | 4,245    | 8,129    |
| <b>Total Population</b> | 3,620    | 12,127   | 22,894   |
| Average HH Income       | \$87,364 | \$86,728 | \$84,573 |

### SAURAGE ROTENBERG COMMERCIAL REAL ESTATE, LLC

41012 HWY 42, PRAIRIEVILLE, LA 70769

2,800 SF AVAILABLE

| POPULATION          | 1 MILE   | 2 MILES   | 3 MILES   |
|---------------------|----------|-----------|-----------|
| Total Population    | 3,620    | 12,127    | 22,894    |
| Median Age          | 32.7     | 33.2      | 33.9      |
| Median Age (Male)   | 32.2     | 32.6      | 32.8      |
| Median Age (Female) | 34.1     | 34.5      | 35.2      |
| HOUSEHOLDS & INCOME | 1 MILE   | 2 MILES   | 3 MILES   |
| Total Households    | 1,248    | 4,245     | 8,129     |
| # of Persons per HH | 2.9      | 2.9       | 2.8       |
| Average HH Income   | \$87,364 | \$86,728  | \$84,573  |
| Average House Value |          | \$184,866 | \$184,884 |