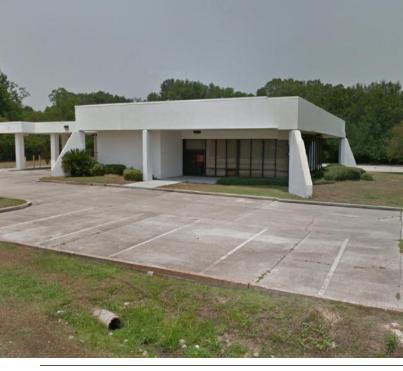

41012 HWY 42, PRAIRIEVILLE, LA 70769

2,800 SF AVAILABLE

## **PROPERTY HIGHLIGHTS**

- · Former Bank Building Available for Sale
- · Large 1 Acre Lot
- · Corner Location with Ample Access
- · Across Street from new Wal-Mart and OLOL Urgent Care
- · Great Advertising Opportunity at a "T" Intersection!
- · TOTAL Turn-Key for Bank or Credit Union
- Drive-thru Teller, Safe, Four (4) Offices, Three (3) Restrooms
- · High Traffic Counts & Visibility
- · Easily Converted to Office Use
- · Or Ideal Pad-Site for Retail, Fast Food, Etc.
- Surrounded by New Schools, Subdivisions and Complementary Businesses
- · Economical Way for Financial Institution to Expand
- Needs Cosmetic Improvements Only
- · Lease or Lease w/Option to Purchase Possible
- One of the Fastest Growing Residential Areas in Ascension Parish