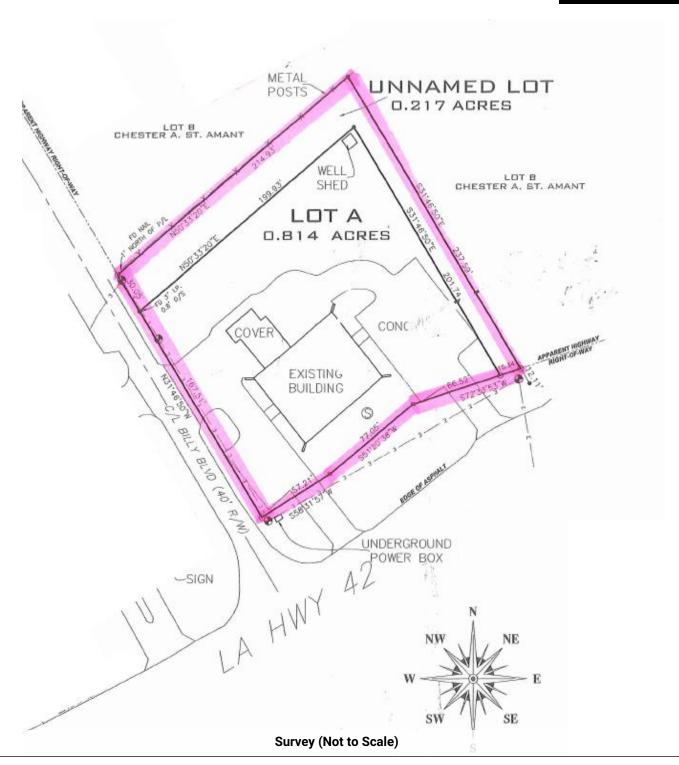

## **PROPERTY HIGHLIGHTS**

- · Former Bank Building Available for Sale
- · Large 1 Acre Lot
- · Corner Location with Ample Access
- · Across Street from new Wal-Mart and OLOL Urgent Care
- · Great Advertising Opportunity at a "T" Intersection!
- · TOTAL Turn-Key for Bank or Credit Union
- Drive-thru Teller, Safe, Four (4) Offices, Three (3) Restrooms
- · High Traffic Counts & Visibility
- · Easily Converted to Office Use
- · Or Ideal Pad-Site for Retail, Fast Food, Etc.
- Surrounded by New Schools, Subdivisions and Complementary Businesses
- · Economical Way for Financial Institution to Expand
- Needs Cosmetic Improvements Only
- · Lease or Lease w/Option to Purchase Possible
- One of the Fastest Growing Residential Areas in Ascension Parish