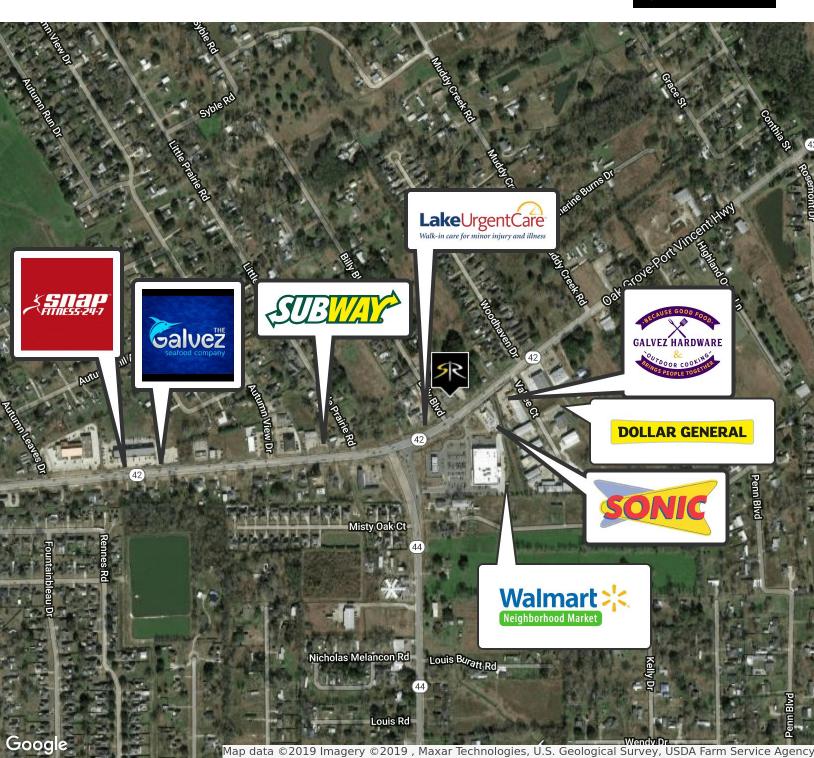

## **PROPERTY HIGHLIGHTS**

- · Former Bank Building Available for Sale
- · Large 1 Acre Lot
- · Corner Location with Ample Access
- · Across Street from new Wal-Mart and OLOL Urgent Care
- · Great Advertising Opportunity at a "T" Intersection!
- · TOTAL Turn-Key for Bank or Credit Union
- Drive-thru Teller, Safe, Four (4) Offices, Three (3) Restrooms
- · High Traffic Counts & Visibility
- · Easily Converted to Office Use
- · Or Ideal Pad-Site for Retail, Fast Food, Etc.
- Surrounded by New Schools, Subdivisions and Complementary Businesses
- · Economical Way for Financial Institution to Expand
- Needs Cosmetic Improvements Only
- · Lease or Lease w/Option to Purchase Possible
- One of the Fastest Growing Residential Areas in Ascension Parish