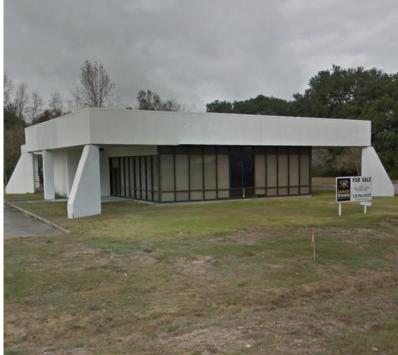

41012 HWY 42, PRAIRIEVILLE, LA 70769

2,800 SF AVAILABLE

## **PROPERTY HIGHLIGHTS**

- · Former Bank Building Available for Sale
- · Large 1 Acre Lot
- · Corner Location with Ample Access
- · Across Street from new Wal-Mart and OLOL Urgent Care
- · Great Advertising Opportunity at a "T" Intersection!
- · TOTAL Turn-Key for Bank or Credit Union
- Drive-thru Teller, Safe, Four (4) Offices, Three (3) Restrooms
- · High Traffic Counts & Visibility
- · Easily Converted to Office Use
- · Or Ideal Pad-Site for Retail, Fast Food, Etc.
- Surrounded by New Schools, Subdivisions and Complementary Businesses
- · Economical Way for Financial Institution to Expand
- Needs Cosmetic Improvements Only
- · Lease or Lease w/Option to Purchase Possible
- One of the Fastest Growing Residential Areas in Ascension Parish