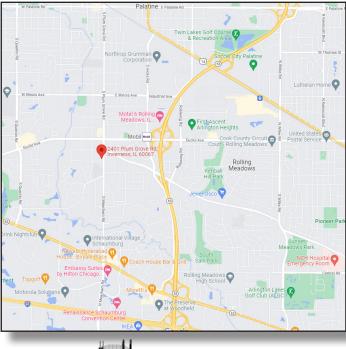

ng Signage Available
- New Parking Lot with 4.5 per 1,000 SF
- Home to American Porfolio Mtg & Matrix Systems
- Located I Mile North of New Meacham Rd Full Interchange & I-90
- INTERIOR REFRESH COMPLETED IN 2022!!!!

#### Available Space:

| SUITE | SIZE (SF)          | DESCRIPTION                         |
|-------|--------------------|-------------------------------------|
|       |                    |                                     |
| 100   | 4,000-15,260<br>SF | Former Consumers Credit Union Space |

\*\*High End Finishes & Furniture Available\*\*

- Comcast High Speed Internet!
- 24-Hour Access & ATM on site
- Tenant Controlled Heating and Air Conditioning!
- Close Proximity to Hotel and Restaurants
- Great Layouts for Immediate Occupancy
- Rental Rate: \$16.50-\$17.75 PSF MG





#### FOR MORE INFORMATION:

 RANDY OLCZYK
 RAY OKIGAWA

 Direct: 847.246.961 I
 Direct: 847.246.9632

 randy@chicagolandcommercial.com
 ray@chicagolandcommercial.com

 LEASING | SALES | TENANT ADVISORY | MANAGEMENT

www.chicagolandcommercial.com



# OFFICE SPACE FOR LEASE 2401 S Plum Grove Rd, Palatine, IL

### AREA MAPS





#### FOR MORE INFORMATION:

RANDY OLCZYK Direct: 847.246.9611 randy@chicagolandcommercial.com Ray Okigawa Direct: 847.246.9632 ray@chicagolandcommercial.com



LEASING | SALES | TENANT ADVISORY | MANAGEMENT

www.chicagolandcommercial.com



# OFFICE SPACE FOR LEASE 2401 S Plum Grove Rd, Palatine, IL

### PROPERTY PHOTOS







### FOR MORE INFORMATION:

RANDY OLCZYK Direct: 847.246.9611 randy@chicagolandcommercial.com Ray Okigawa Direct: 847.246.9632 ray@chicagol