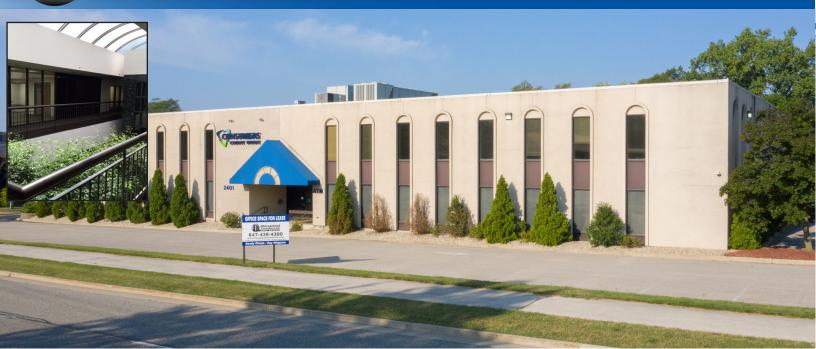

# OFFICE SPACE FOR LEASE 2401 S Plum Grove Rd, Palatine, IL

### BUILDING FEATURES:

- 4,000 15,260 SF Available Immediately For Lease
- Attractive Atrium Building w/ Skylights and Elevator
- Easy Access to Route 53/I-90 via Euclid
- Building Signage Available
- New Parking Lot with 4.5 per 1,000 SF
- Home to American Porfolio Mtg & Matrix Systems
- Located I Mile North of New Meacham Rd Full Interchange & I-90
- INTERIOR REFRESH COMPLETED IN 2022!!!!

### PROPERTY PHOTOS