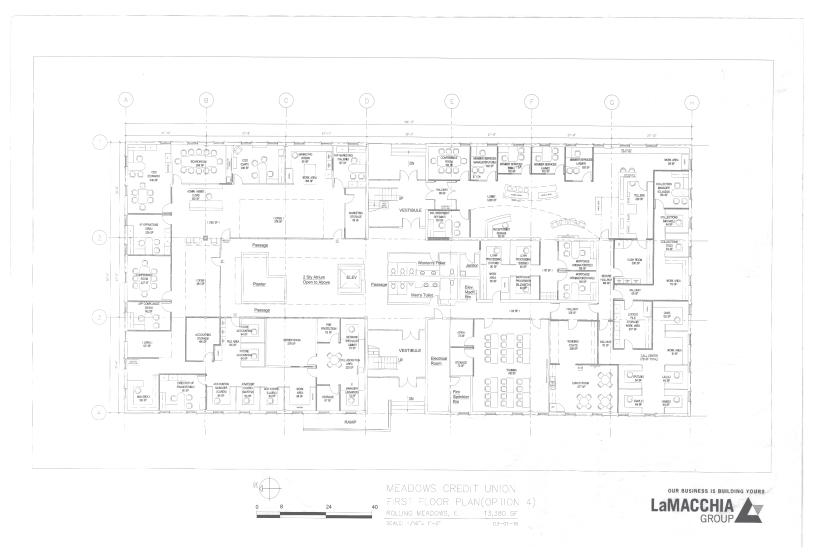

# FIRST FLOOR PLAN (SUITE 100) 4,000-15,260 SF AVAILABLE

## \*\*SPACE CAN EASILY BE DIVIDED FROM 4,000-15,260 SF