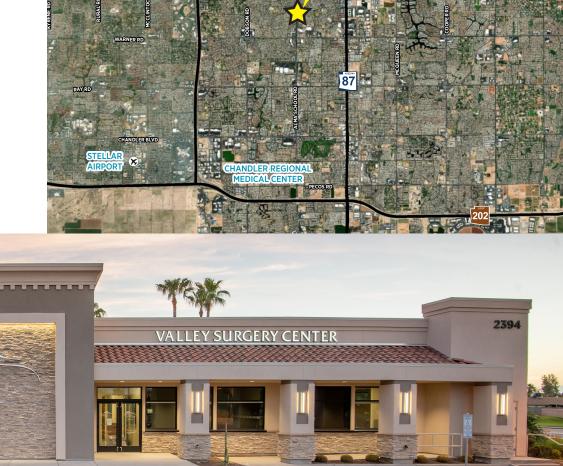

2394 N Alma School Road

Chandler, AZ

## LICENSED SURGERY CENTER FOR LEASE

ALL OPTIONS AVAILABLE INCLUDING: SHORT TERM LEASE, LONG TERM LEASE, OR BLOCK TIME OFFERING

±5,100 SF

SITE

To arrange a tour, please contact: