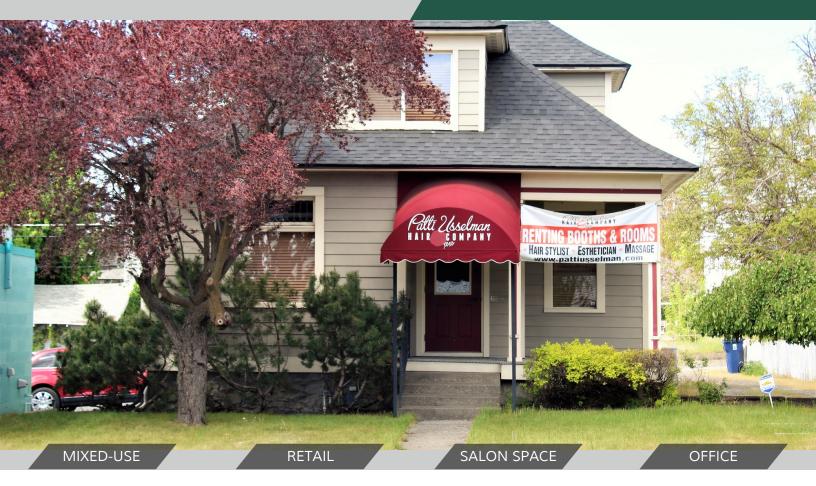

## FOR LEASE 310 W Indiana Ave Spokane, WA 99205

## PROPERTY INFORMATION

Zoned CB-55 this property is located just east of Washington St on Indiana. The property offers good visibility and convenient location.

## PROPERTY FEATURES

- 2 Story With Great Basement Storage
- Basement Storage: 1,129 SF
- Off-Street Parking
- Currently setup as a Salon use as it was a law office previously.
- Close proximity to Downtown, Gonzaga, and the Courthouse