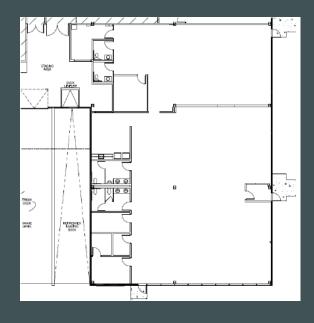

# Space Plans

## SUITE 130 - 2,018 RSF

- + Upgraded finishes, move-in condition
- + Office space with small warehouse
- + Access to loading
- + Monument signage available

© 2022 CBRE, Inc. All rights reserved. This information has been obtained from sources believed reliable, but has not been verified for accuracy or completeness. You should conduct a careful, independent investigation of the property and verify all information. Any reliance on this information is solely at your own risk. CBRE and the CBRE logo are service marks of CBRE, Inc. All other marks displayed on this document are the property of their respective owners, and the use of such logos does not imply any affiliation with or endorsement of CBRE. Photos herein are the property of their respective owners. Use of these images without the express written consent of the owner is prohibited.