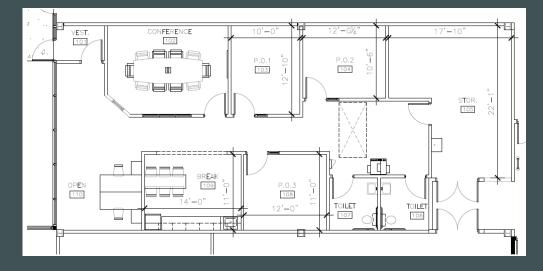

# Space Plans

## SUITES 250/270 - 6,717 RSF

- + Corner space, good natural light
- + Move-in condition
- + Access to loading and drive-in door
- + Divisible