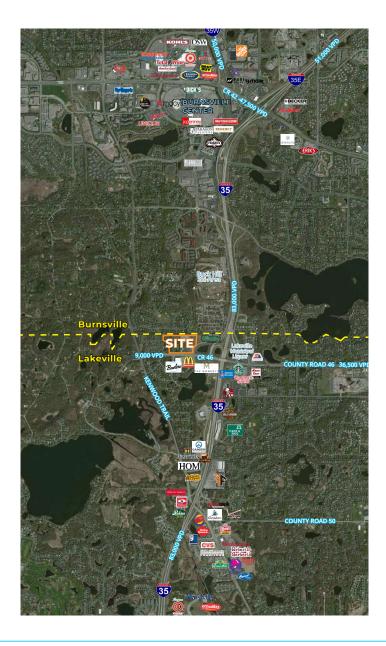

### TRAFFIC COUNTS

- 83,000 vpd I-35
- 9,000 vpd Cty Rd 46

### **COMMENTS**

Land available with great freeway access to I-35 on County Road 46. The property is zoned C-3, which allows for most commercial uses. Located in Lakeville, along the Burnsville city border, just minutes south of the Burnsville regional trade area.