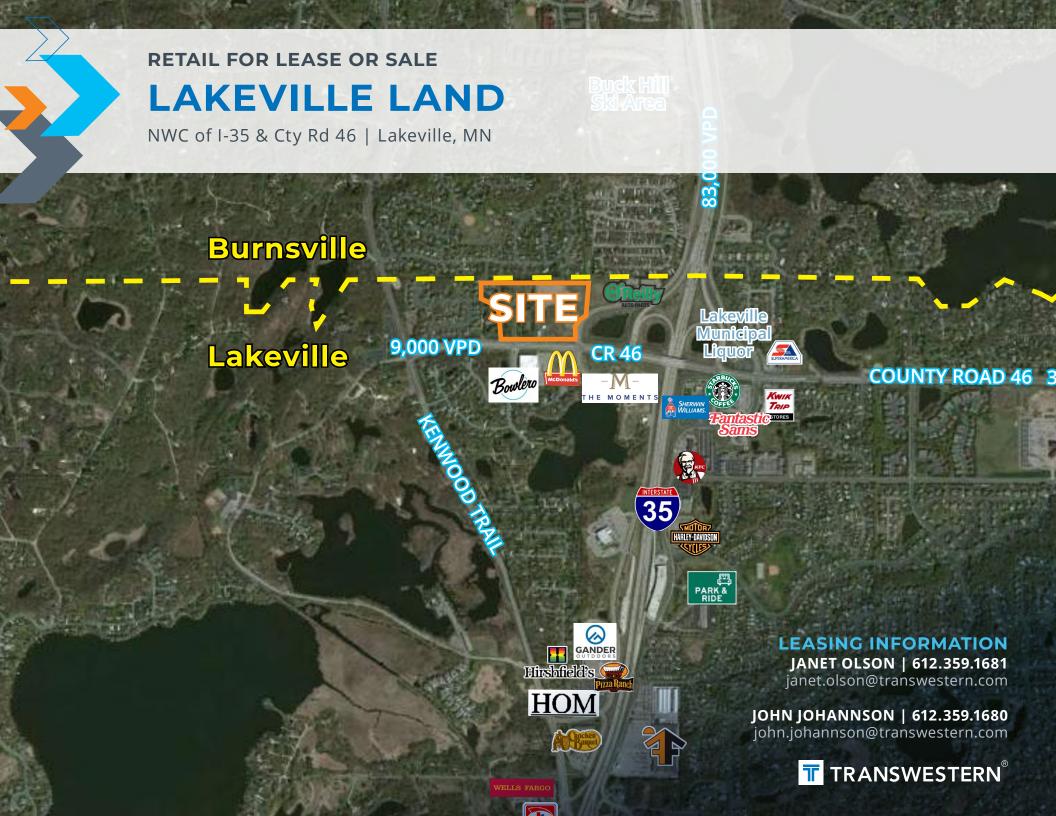

# **OVERVIEW**

#### PROPERTY INFORMATION

• Location: NWC I-35 & Cty Rd 46 | Lakeville, MN

Description: Vacant LandParcel Size: 18.73 acres

• **Zoning:** C-3: General Commercial District

## AVAILABLE FOR SALE OR LEASE

• 18.73 acres

### TRAFFIC COUNTS

- 83,000 vpd I-35
- 9,000 vpd Cty Rd 46

### **COMMENTS**

Land available with great freeway access to I-35 on County Road 46. The property is zoned C-3, which allows for most commercial uses. Located in Lakeville, along the Burnsville city border, just minutes south of the Burnsville regional trade area.