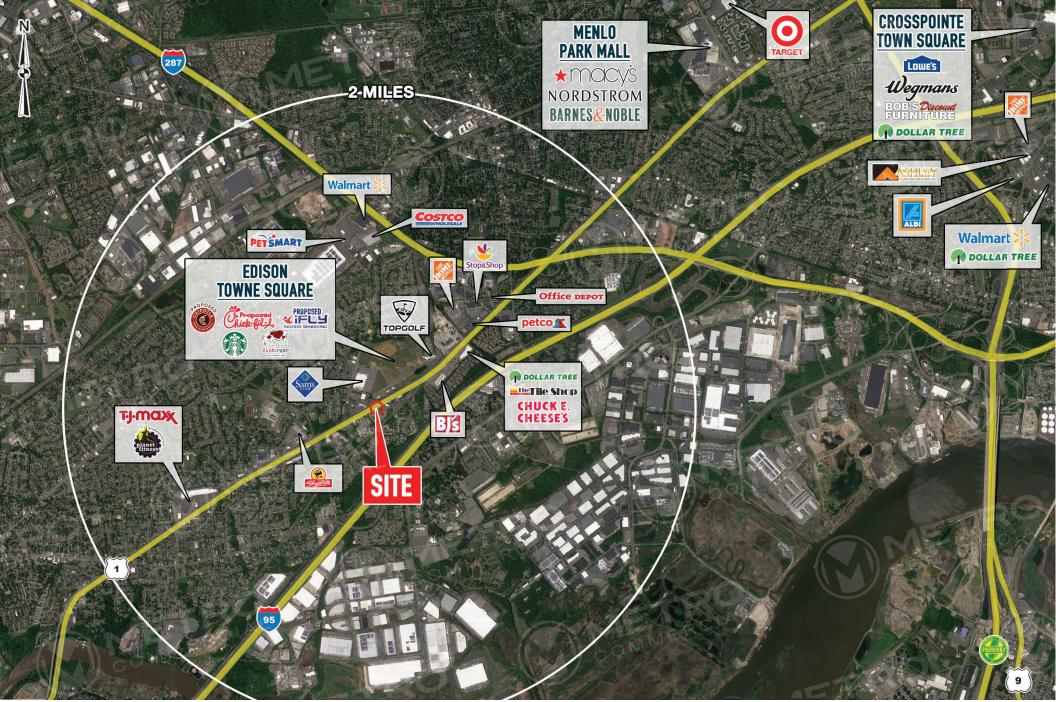

## property highlights.

- Existing building with drive-thru or ground lease opportunity
- Extremely prominent site with great presence from the road
- Rare full access site along Route 1
- Situated across from Edison Towne Square with Top Golf, iFLY, Starbucks and Chick-fil-a
- Over 75,075 cars per day

#### stats.

| 2018 DEMOGRAPHICS*  | 1 MILE    | 3 MILES   | 5 MILES   |
|---------------------|-----------|-----------|-----------|
| EST. POPULATION     | 14,717    | 90,554    | 294,253   |
| EST. HOUSEHOLDS     | 5,449     | 32,622    | 96,524    |
| EST. AVG. HH INCOME | \$103,359 | \$120,214 | \$110,990 |
|                     |           |           |           |