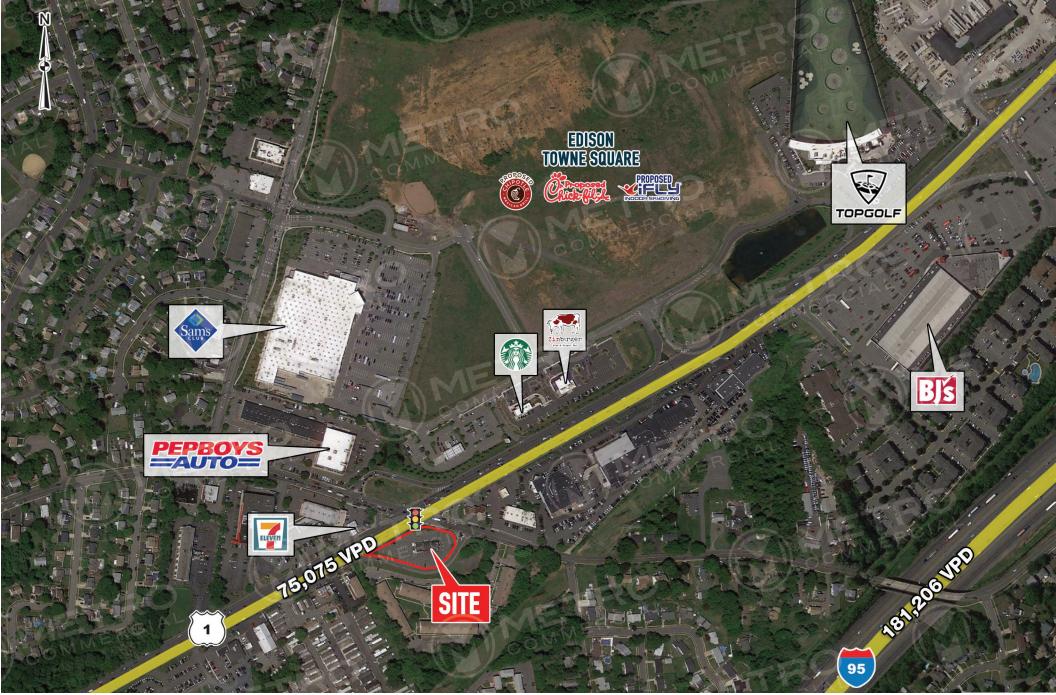

## property highlights.

- Existing building with drive-thru or ground lease opportunity
- Extremely prominent site with great presence from the road
- Rare full access site along Route 1
- Situated across from Edison Towne Square with Top Golf, iFLY, Starbucks and Chick-fil-a
- Over 75,075 cars per day

TRAFFIC COUNT: US-1 75,075 VPD \*ESRI 2018