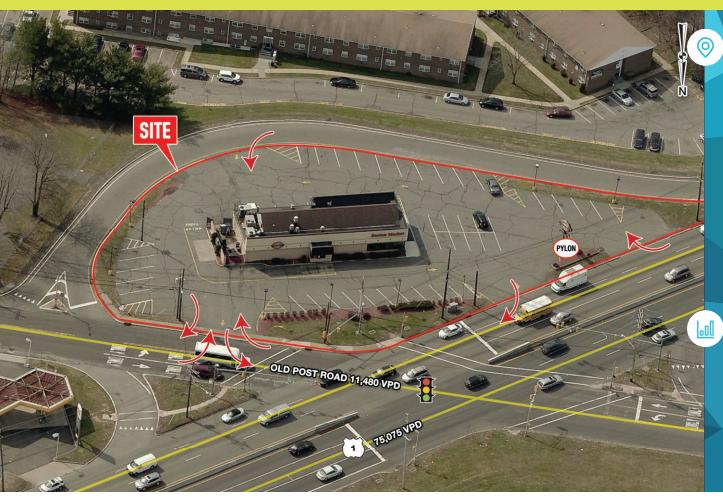

# 878 US ROUTE 1 NORTH

EDISON, NJ

 $\pm 3.200$  SF WITH DRIVE-THRU ON  $\pm 0.79$  ACRES AVAILABLE FOR LEASE

## property highlights.

- Existing building with drive-thru or ground lease opportunity
- Extremely prominent site with great presence from the road
- Rare full access site along Route 1
- Situated across from Edison Towne Square with Top Golf, iFLY, Starbucks and Chick-fil-a
- Over 75,075 cars per day

TRAFFIC COUNT: US-1 75,075 VPD \*ESRI 2018