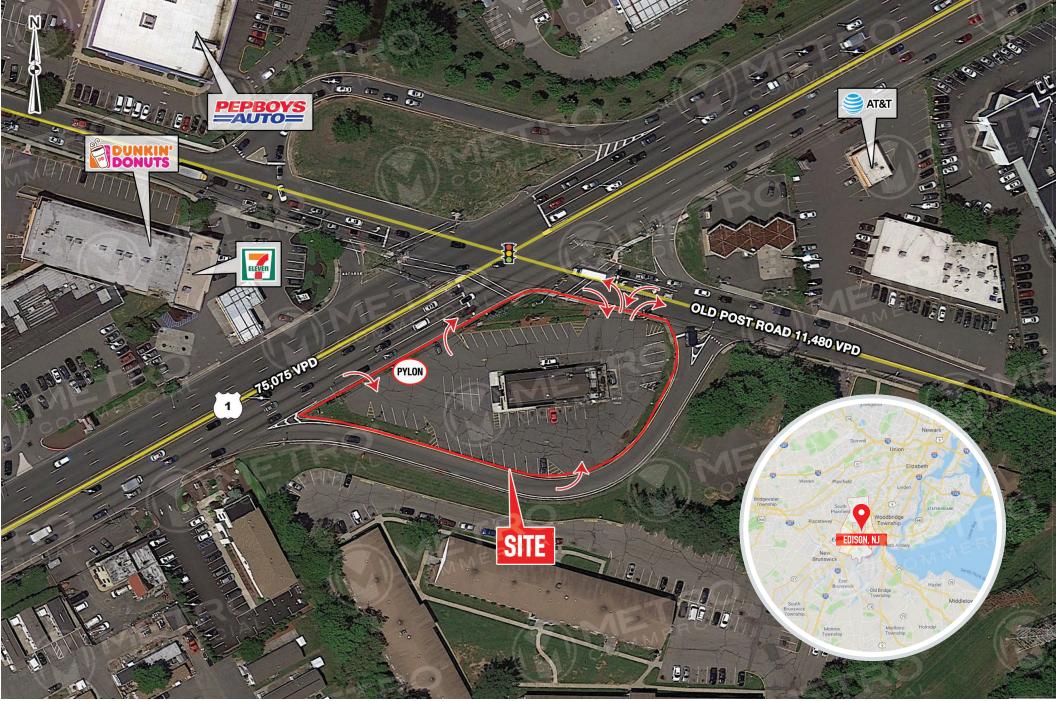

## property highlights.

- Existing building with drive-thru or ground lease opportunity
- Extremely prominent site with great presence from the road
- Rare full access site along Route 1
- Situated across from Edison Towne Square with Top Golf, iFLY, Starbucks and Chick-fil-a
- Over 75,075 cars per day

TRAFFIC COUNT: US-1 75,075 VPD \*ESRI 2018