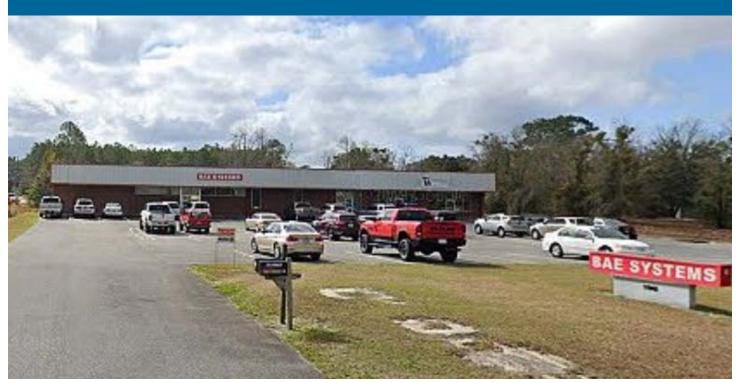

## **Fully Leased Commercial Building**

St. Marys, Camden County, GA 31558

### FOR SALE - 11942 Colerain Road, St. Marys, Camden County, GA

- Location: Directly across Charlie Smith Highway (Hwy. 40) from Kings Bay Naval Base, and within 1/2 mile of the main gate.
- Size: 12,738 ±SF on 2.02 Acres
- **Built:** 2000 with renovations in 2004. Roof and ridge vent replaced in 2016. HVAC units replaced 2016-2018
- Construction: One story, concrete slab foundation, steel with metal roof, brick front. Abundant parking (front and back). One grade-level overhead door at rear. 100% finished interior
- Tax Parcel: 134 005D
- Traffic Counts: (GA DOT 2018)

 Occupancy: 100% Leased and Occupied BAE Systems: 9,174 SF (Tenant since 2005, renewed in 2018 for additional 5-year term.)

Colerain Church: 3,564 SF