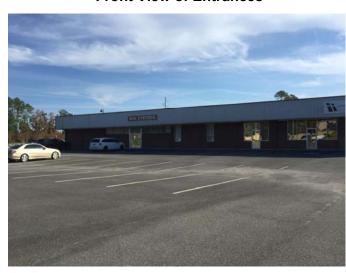

# Fully Leased Commercial Building St. Marys, Camden County, GA 31558

**Front View of Entrances** 

**Front View** 

View of Front from Parking Lot

**Rear View** 

View, East Side, From Navy Federal Parking

**Existing Signage** 