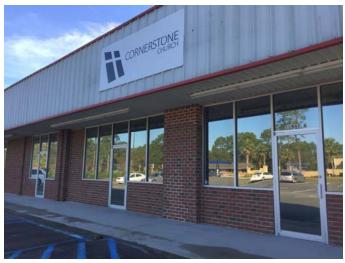

 Occupancy: 100% Leased and Occupied BAE Systems: 9,174 SF (Tenant since 2005, renewed in 2018 for additional 5-year term.)

Colerain Church: 3,564 SF

# Fully Leased Commercial Building St. Marys, Camden County, GA 31558

**Front View of Entrances** 

**Front View** 

View of Front from Parking Lot

**Rear View** 

View, East Side, From Navy Federal Parking

**Existing Signage** 