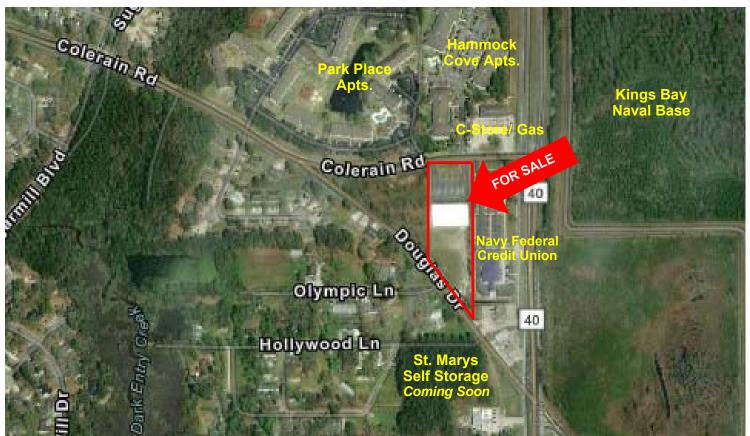

#### Adjacent & Nearby Uses:

Navy Federal Credit Union- East Kings Bay Naval Base- East Boardwalk Apartment- West Convenience store/ Gas station- North Hammock Cove Apartments- North St. Marys Self Storage- South

### **Surrounding Area Photos**

**Boardwalk Apartments** 

**Hammock Cove Apartments, Entry** 

The Reserve at Sugar Mill Apartments

C-Store-Gas, Across Colerain Road

Main Gate at Kings Bay

Self Storage, Coming Soon, Just South