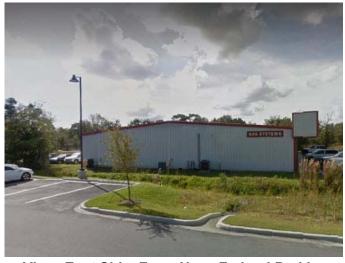

# Fully Leased Commercial Building St. Marys, Camden County, GA 31558

**Front View of Entrances** 

**Front View** 

View of Front from Parking Lot

**Rear View** 

View, East Side, From Navy Federal Parking

**Existing Signage** 