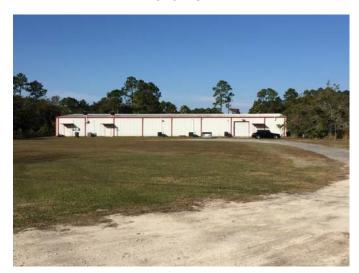

# Fully Leased Commercial Building St. Marys, Camden County, GA 31558

**Front View of Entrances** 

**Front View** 

View of Front from Parking Lot

**Rear View** 

View, East Side, From Navy Federal Parking

**Existing Signage** 