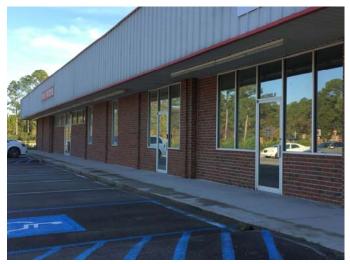

# Fully Leased Commercial Building St. Marys, Camden County, GA 31558

**Front View of Entrances** 

**Front View** 

View of Front from Parking Lot

**Rear View** 

View, East Side, From Navy Federal Parking

**Existing Signage** 