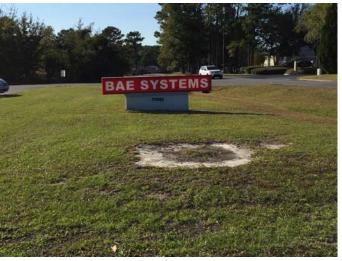

# Fully Leased Commercial Building St. Marys, Camden County, GA 31558

**Front View of Entrances** 

**Front View** 

View of Front from Parking Lot

**Rear View** 

View, East Side, From Navy Federal Parking

**Existing Signage** 