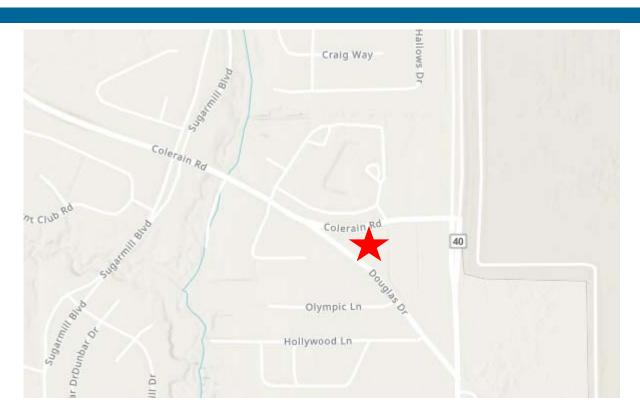

### FOR SALE - 11942 Colerain Road, St. Marys, Camden County, GA

- Location: Directly across Charlie Smith Highway (Hwy. 40) from Kings Bay Naval Base, and within 1/2 mile of the main gate.
- Size: 12,738 ±SF on 2.02 Acres
- **Built:** 2000 with renovations in 2004. Roof and ridge vent replaced in 2016. HVAC units replaced 2016-2018
- Construction: One story, concrete slab foundation, steel with metal roof, brick front. Abundant parking (front and back). One grade-level overhead door at rear. 100% finished interior
- Tax Parcel: 134 005D
- Traffic Counts: (GA DOT 2018)

#### Adjacent & Nearby Uses:

Navy Federal Credit Union- East Kings Bay Naval Base- East Boardwalk Apartment- West Convenience store/ Gas station- North Hammock Cove Apartments- North St. Marys Self Storage- South