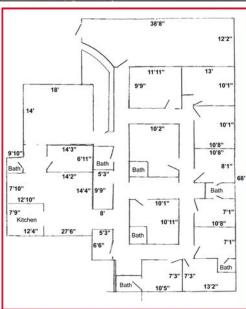

## **Property Information**

- 3,900± SF available for lease at 501 Street Road
- Currently fit out as medical space (previously St. Mary's)
- Abundant parking
- Potential for building signage
- Traffic Count Street Road: 22,489 VPD
- Existing Tenants Include: Abington Health Physicians, and Emotional Harmony, LLC

## **Property Information**

- 1,715± SF for lease at 511 Street Road
- $945 \pm$  SF on 1st floor / 770  $\pm$  SF on 2nd floor
- Front and back private bldg. entrances
- Abundant parking
- Existing tenant includes: Farmers Insurance
- Great exposure on Street Road
- Additional bonus basement space (945 SF)