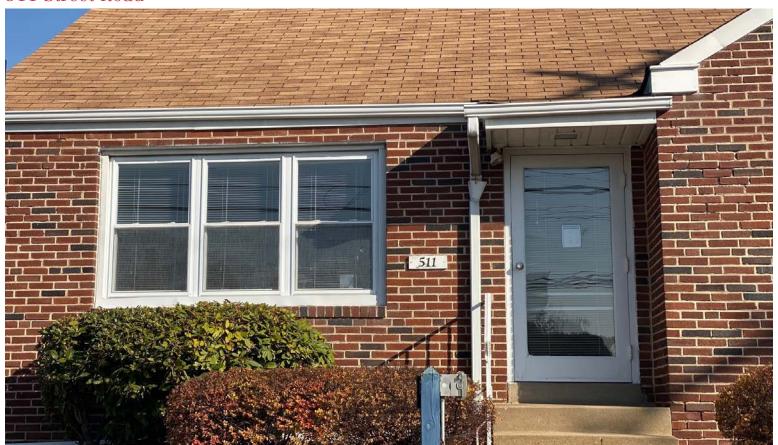

#### 511 Street Road

## **Property Information**

- 1,715± SF for lease at 511 Street Road
- $945 \pm$  SF on 1st floor / 770  $\pm$  SF on 2nd floor
- Front and back private bldg. entrances
- Abundant parking
- Existing tenant includes: Farmers Insurance
- Great exposure on Street Road
- Additional bonus basement space (945 SF)