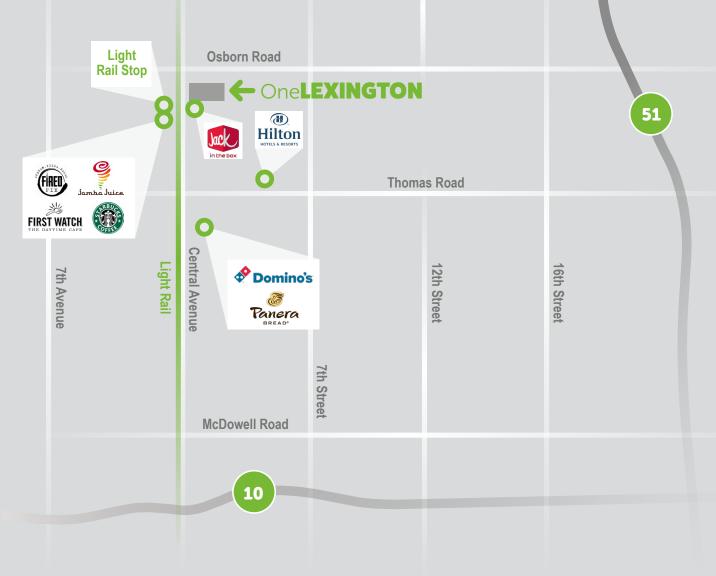

#### A central

### LOCATION

3225 North Central Avenue, Phoenix

- Immediately across the street from a Light Rail stop
- Excellent access to Downtown Phoenix amenities
- Easy freeway access to Interstate 10 and Arizona Freeway 51
- Approximate a 15-minute drive from Phoenix Sky Harbor Airport