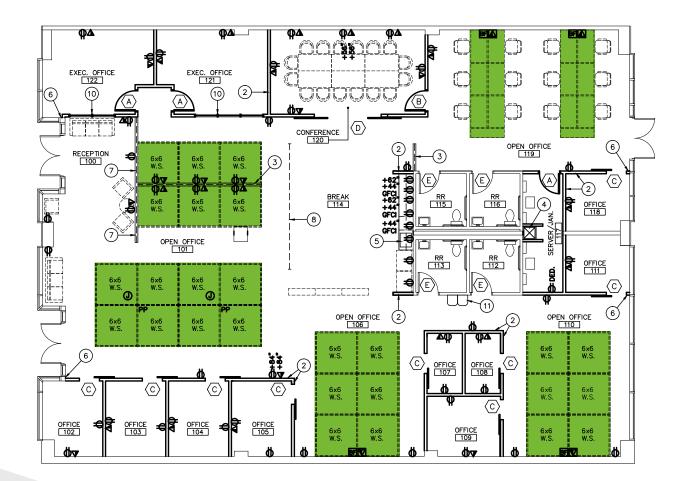

# PLUG & PLAY

One Lexington offers the freedom to utilize the creative, high-tech build out already in existence within the space.

- 5,662 square feet
- 38 workstations
- 11 private offices
- 1 private conference room
- ±17' foot high ceilings
- \$17.00/square foot NNN
- For sale: Price negotiable