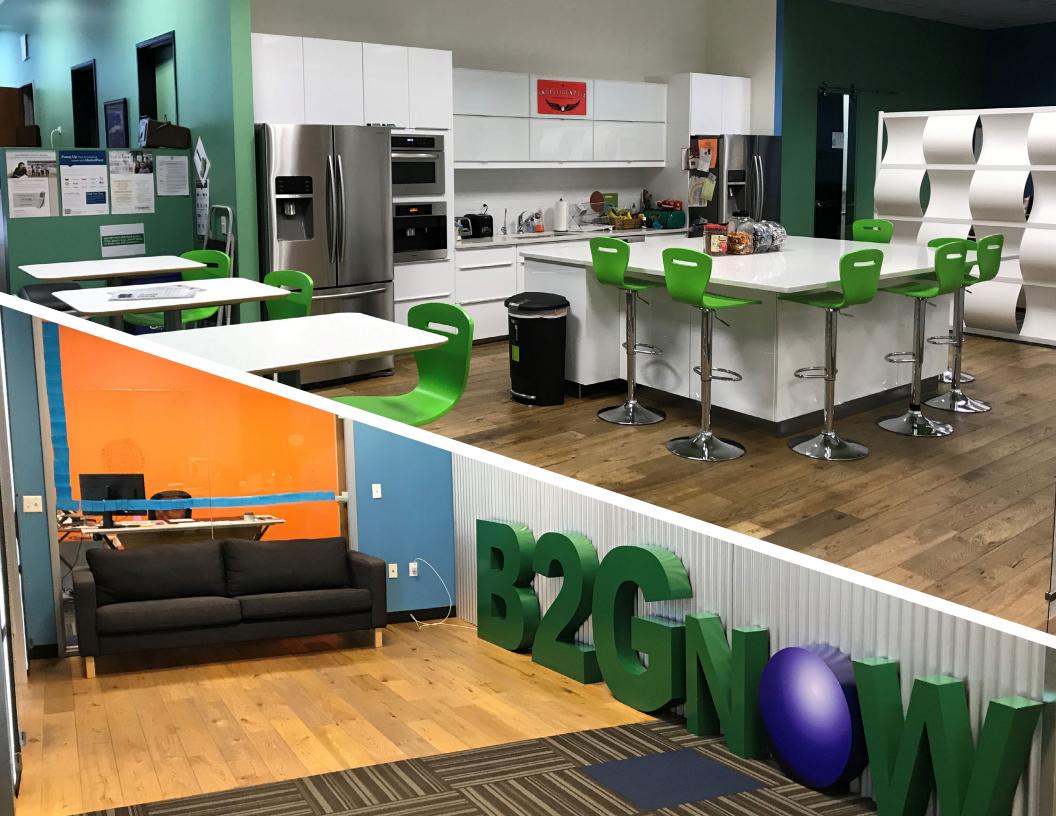

# PLUG & PLAY

One Lexington offers the freedom to utilize the creative, high-tech build out already in existence within the space.

- 5,662 square feet
- 38 workstations
- 11 private offices
- 1 private conference room
- ±17' foot high ceilings
- \$17.00/square foot NNN
- For sale: Price negotiable