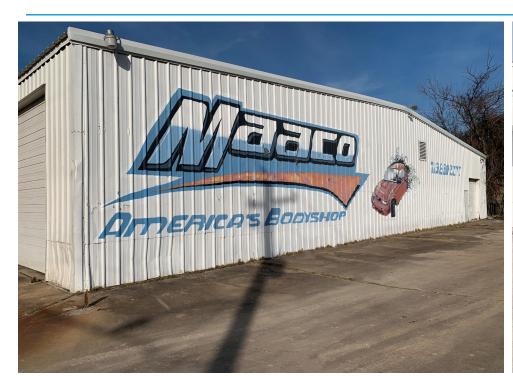

1808

Jacquelyn Dr HOUSTON | TX 77055

Second-Generation Automotive Repair Facility Available

## **PROPERTY HIGHLIGHTS**

| Total SF           | ± 10,000 SF                                        |
|--------------------|----------------------------------------------------|
| Total Land         | ± 0.43 AC (18,731 SF)                              |
| Building Expansion | (4) Grade level doors & (1) paint booth            |
| Location           | Easy access to Highway 290, I-10, and<br>Beltway 8 |
| Building Type      | Metal frame and metallic construction              |
| Building Age       | 1976                                               |