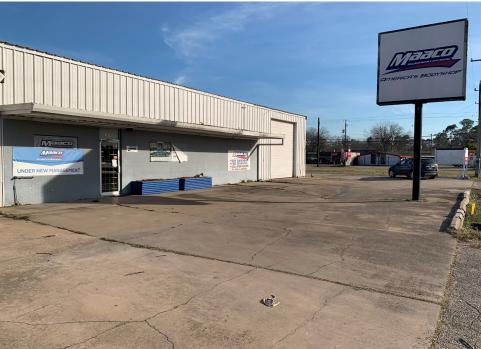

1808

Jacquelyn Dr HOUSTON | TX 77055

Second-Generation Automotive Repair Facility Available

## **PROPERTY HIGHLIGHTS**

| Total SF           | ± 10,000 SF                                        |
|--------------------|----------------------------------------------------|
| Total Land         | ± 0.43 AC (18,731 SF)                              |
| Building Expansion | (4) Grade level doors & (1) paint booth            |
| Location           | Easy access to Highway 290, I-10, and<br>Beltway 8 |
| Building Type      | Metal frame and metallic construction              |
| Building Age       | 1976                                               |