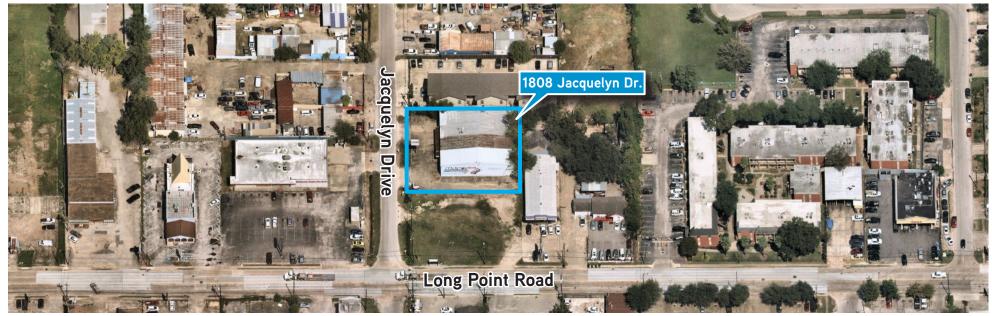

## Tex-Mex Auto Repatr 1825 Jacquelyn Dr. Qutche Motors Auto Sales 1824 Jacquelyn Dr. Apartments Under Construction Estrada's Auto Repatr 1815 Jacquelyn Dr. Paint Oven Booth : Drain Office Advance Auto Parts 7702 Long Point Road Haz. Waste Bayou Pawn 7640 Long Potnt Road Parking Lot Vacant Lot Legend - Site Boundary D Dumpster ⊗ Storm Drain Long Point Road SCALE: NOT TO SCALE SITE PLAN VBBT BX Maaco Collision Repair 1808 Jacquelyn Drive October 2015 Figure No. 2 Houston, Texas VERTEX Proj. No. 36368