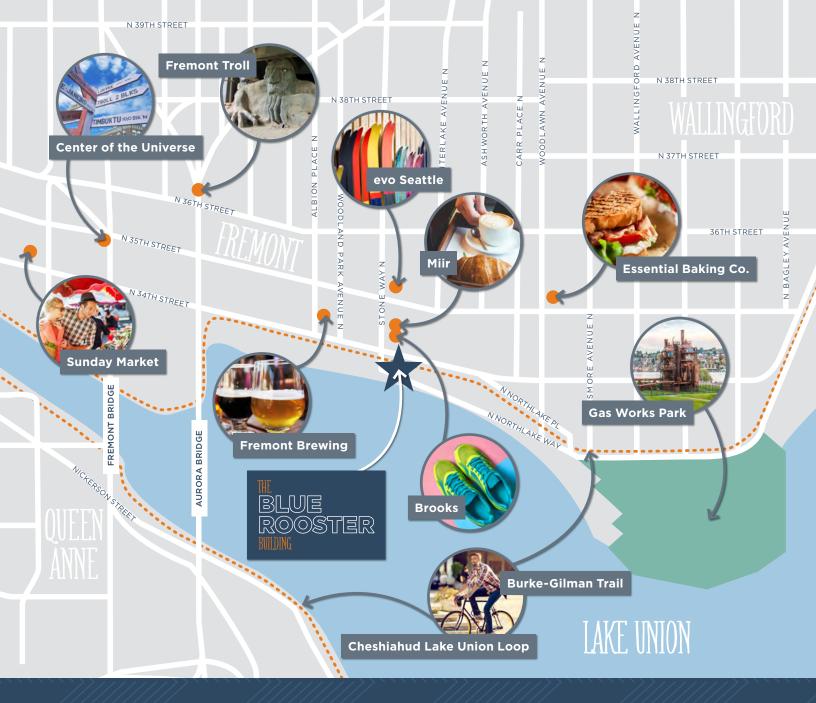

# 4,809 RSF CREATIVE OFFICE FREMONT

1300 N NORTHLAKE WAY, SEATTLE, WA 98103

1300

AVAILABLE NOW

 $\mathbb{H}$ 

lt's only a five minute walk to Gas Works Park

1300 N NORTHLAKE WAY SEATTLE, WA 98103

Stunning Lake Union views

Amenity-rich Fremont location with hundreds of restaurants, cafés, pubs, shops and more within one mile

Creative space with flexible floor plan

Ideal location for bike commuters along the Burke-Gilman trail