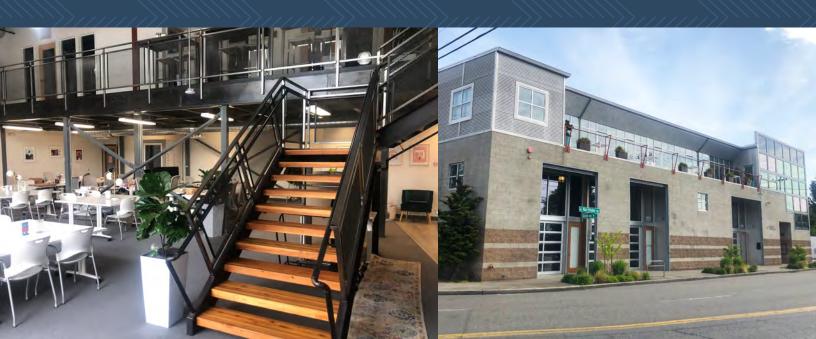

# 4,809 RSF CREATIVE OFFICE FREMONT

1300 N NORTHLAKE WAY, SEATTLE, WA 98103

1300

AVAILABLE NOW

 $\mathbb{H}$ 

lt's only a five minute walk to Gas Works Park

1300 N NORTHLAKE WAY SEATTLE, WA 98103

Stunning Lake Union views

Amenity-rich Fremont location with hundreds of restaurants, cafés, pubs, shops and more within one mile

Creative space with flexible floor plan

Ideal location for bike commuters along the Burke-Gilman trail