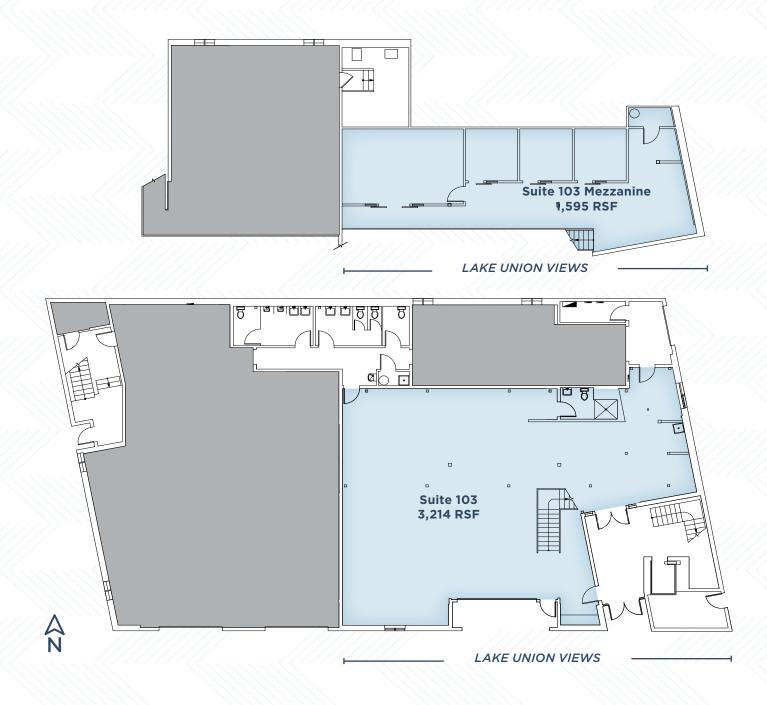

## **CURRENT AVAILABILITY**

4,809 RSF total

#### Floor 1 + Mezzanine

Suite 103: 4,809 RSF