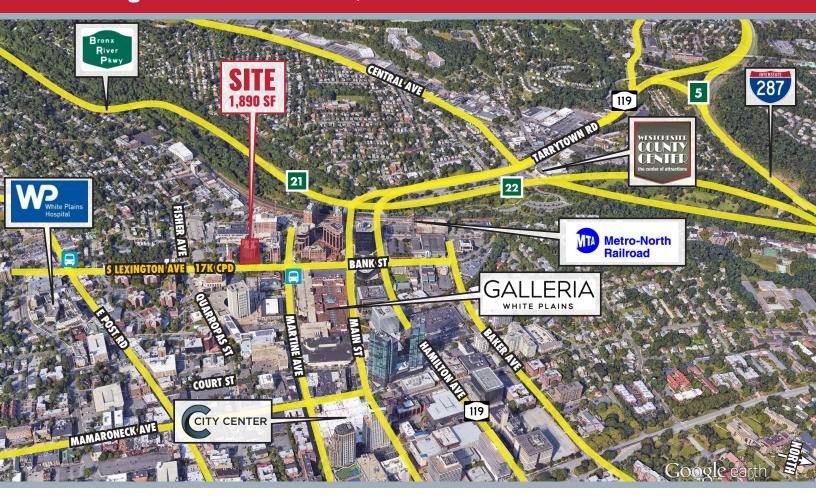

# **PRICE REDUCED**-HIGHLY VISIBLE OFFICE/MEDICAL SPACE FOR LEASE **76 S Lexington Ave-White Plains, NY**

### **Property Highlights:**

- Convenient On-Site Parking next to the Building
- Easy Access, First Floor Space
- 195 Residential Units Above
- Co-tenants: Toufexis Family Eye Care & Feldman Physical Therapy
- Located in Downtown White Plains
- Close proximity to Courthouses, Post Office,
  Public Library, Westchester Financial Center,
  The Galleria Mall, White Plains Hospital, & The City Center
- ► CONTACT EXCLUSIVE AGENT:

### **Convenient Transportation Access:**

- Walk to the Metro-North Train Station & Transportation Center (regional & local bus service)
- Direct access to Bronx River Pkwy
- 17K cars per day on S Lexington
- 460' to Martine @ Lexington Ave Bus Stop