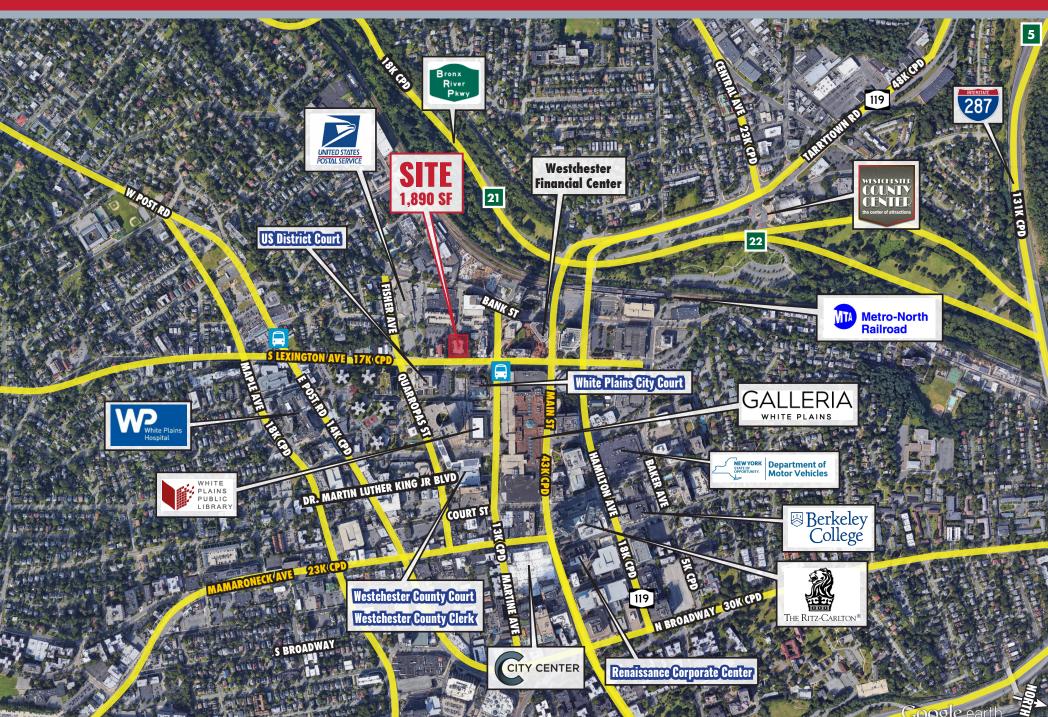

# **PRICE REDUCED**-HIGHLY VISIBLE OFFICE/MEDICAL SPACE FOR LEASE **76 S Lexington Ave-White Plains, NY**

### **Property Highlights:**

- Convenient On-Site Parking next to the Building
- Easy Access, First Floor Space
- 195 Residential Units Above
- Co-tenants: Toufexis Family Eye Care & Feldman Physical Therapy
- Located in Downtown White Plains
- Close proximity to Courthouses, Post Office,
  Public Library, Westchester Financial Center,
  The Galleria Mall, White Plains Hospital, & The City Center
- ► CONTACT EXCLUSIVE AGENT:

### **Convenient Transportation Access:**

- Walk to the Metro-North Train Station & Transportation Center (regional & local bus service)
- Direct access to Bronx River Pkwy
- 17K cars per day on S Lexington
- 460' to Martine @ Lexington Ave Bus Stop