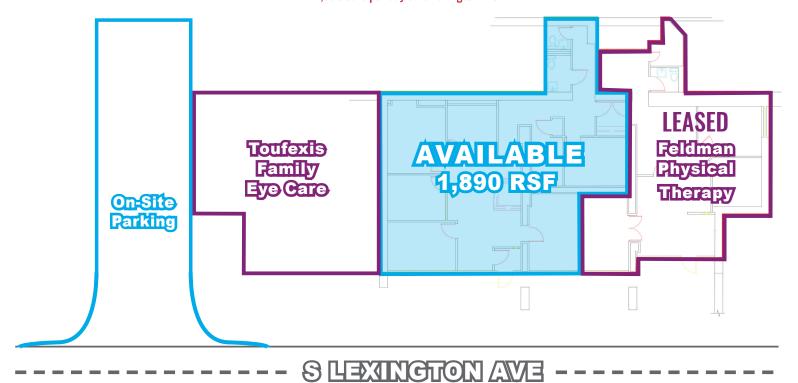

## Last Space Available: 1,890 RSF\*

\* Includes 6-8 dedicated on-site parking spaces

### **Property Highlights:**

- Convenient On-Site Parking next to the Building
- Easy Access, First Floor Space
- 195 Residential Units Above
- Co-tenants: Toufexis Family Eye Care & Feldman Physical Therapy
- Located in Downtown White Plains
- Close proximity to Courthouses, Post Office,
  Public Library, Westchester Financial Center,
  The Galleria Mall, White Plains Hospital, & The City Center
- ► CONTACT EXCLUSIVE AGENT: