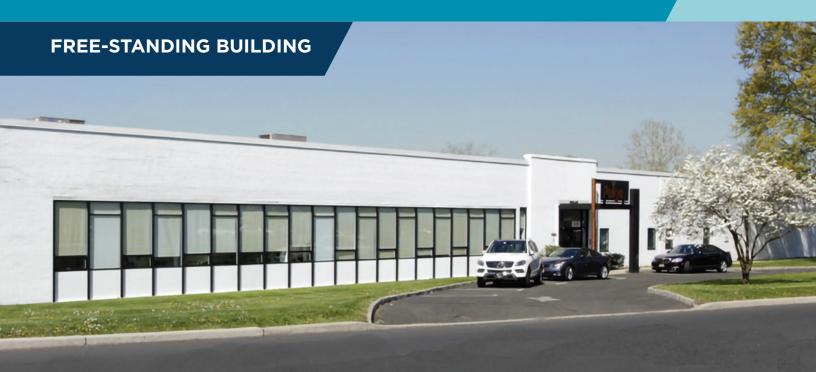

### **FOR LEASE**

# 1160 Springfield Road Union, New Jersey

### For Lease 46,530 SF on 2.83 ACRES

### **Property Highlights**

- 8,342 SF Office Area
- Ceiling Height
  - 14' 28,100 SF
  - 24' 10,088 SF
- 4 Loading Docks
- 1 Drive-in Door
- 70 Car Parking
- Gas Heat
- Call for Pricing

10.5 Miles from Newark Liberty Intn'l Airport 11.9 Miles from Port Newark/Elizabeth