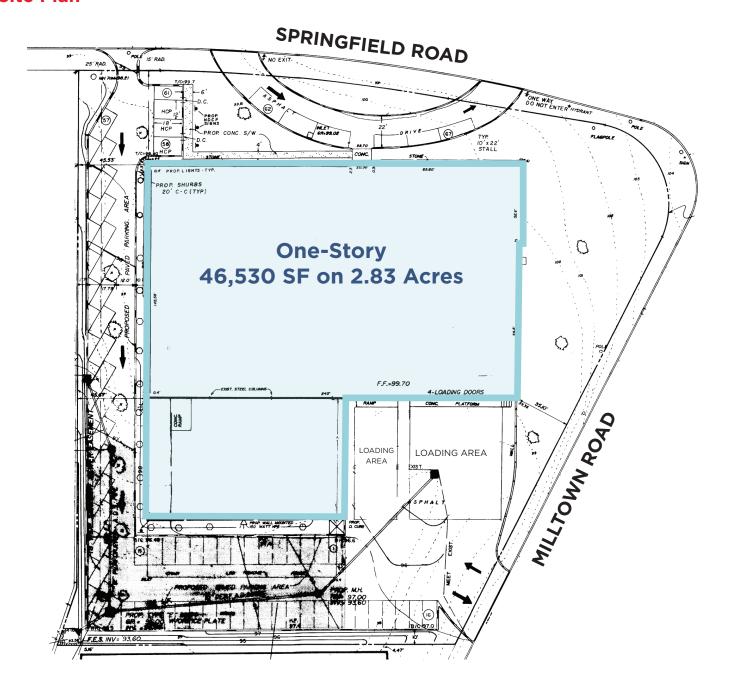

### **FOR LEASE**

# 1160 Springfield Road

Union, New Jersey

### **Site Plan**

Stephen G. Shoemaker Senior Associate

+1 732 452 6166 stephen.shoemaker@cushwake.com **Charles Fern** Vice Chairman

T +1 732 243 3101 chuck.fern@cushwake.com

99 Wood Avenue South, 8th Floor Iselin, NJ 08830