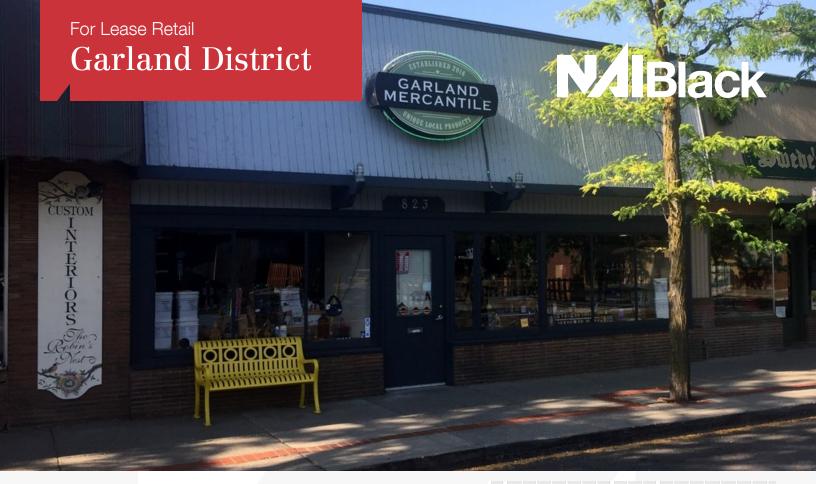

## 823 W. Garland Ave.

Spokane, Washington 99205

## **Property Description**

**Located in the Heart of the Garland District** 

Available Space: 1,020 SF

Approximately 28' of Frontage by 36'

**Open Retail Store** 

**Good Off Street Parking Off Back Alley** 