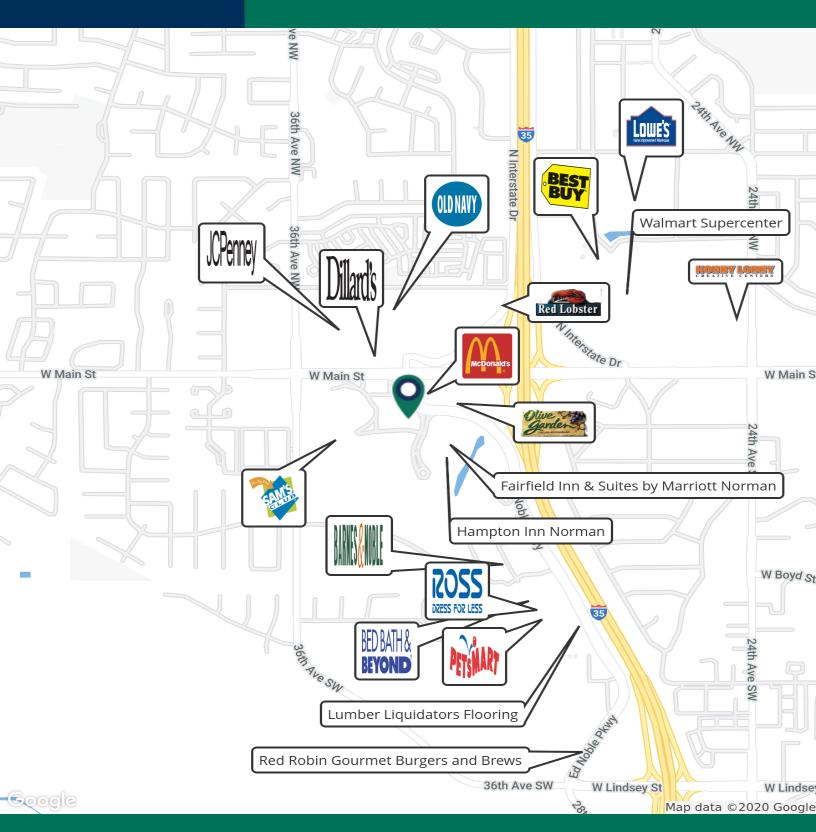

### **PROPERTY OVERVIEW**

Now available: 8,960 SF freestanding retail building available for sale or lease on Ed Noble Parkway south of Sooner Fashion Mall in Norman Oklahoma. Former Pier 1 Import, this property features exposed industrial ceilings, commercial grade ceramic floors, large windows, and 50 parking spaces.

Local Retailers include: Sam's Club, McDonald's Mattress Firm, BJ's Restaurant, Sooner Fashion Mall, Norman Public Library, Eyemart Express, Charleston's, and The Olive Garden

#### **PROPERTY HIGHLIGHTS**

- 8,960 SF +/-
- Price: \$1,800,000 (\$200,89/SF)
- Lease Rate: \$16-\$18/NNN
- 50 Parking Spaces
- South of Sooner Fashion Mall
- Local Retailers include: Olive Garden, McDonald's Sam's Club, Mattress Firm, and Charleston's.