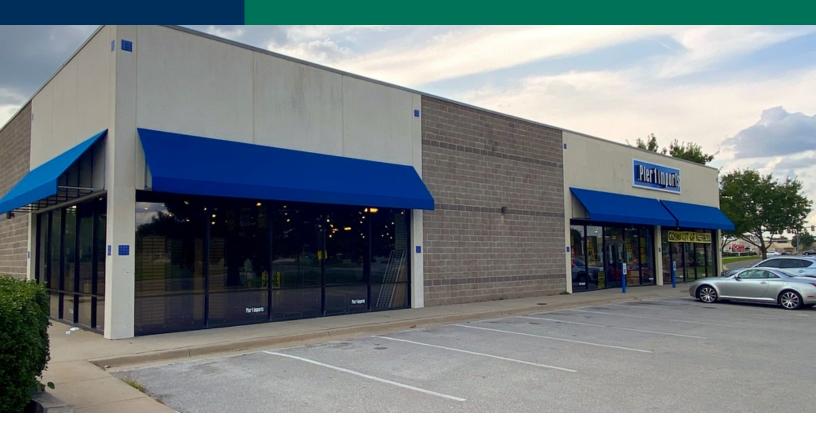

### **PROPERTY OVERVIEW**

Now available: 8,960 SF freestanding retail building available for sale or lease on Ed Noble Parkway south of Sooner Fashion Mall in Norman Oklahoma. Former Pier 1 Import, this property features exposed industrial ceilings, commercial grade ceramic floors, large windows, and 50 parking spaces.

#### **PROPERTY HIGHLIGHTS**

- 8,960 SF +/-
- Price: \$1,800,000 (\$200,89/SF)
- Lease Rate: \$16-\$18/NNN
- 50 Parking Spaces
- South of Sooner Fashion Mall
- Local Retailers include: Olive Garden, McDonald's Sam's Club, Mattress Firm, and Charleston's.