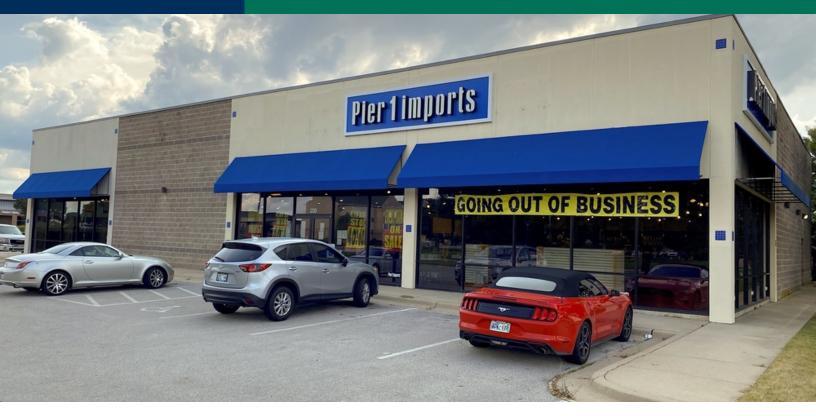

### **PROPERTY OVERVIEW**

Now available: 8,960 SF freestanding retail building available for sale or lease on Ed Noble Parkway south of Sooner Fashion Mall in Norman Oklahoma. Former Pier 1 Import, this property features exposed industrial ceilings, commercial grade ceramic floors, large windows, and 50 parking spaces.

#### **PROPERTY HIGHLIGHTS**

- 8,960 SF +/-
- Price: \$1,800,000 (\$200,89/SF)
- Lease Rate: \$16-\$18/NNN
- 50 Parking Spaces
- South of Sooner Fashion Mall
- Local Retailers include: Olive Garden, McDonald's Sam's Club, Mattress Firm, and Charleston's.