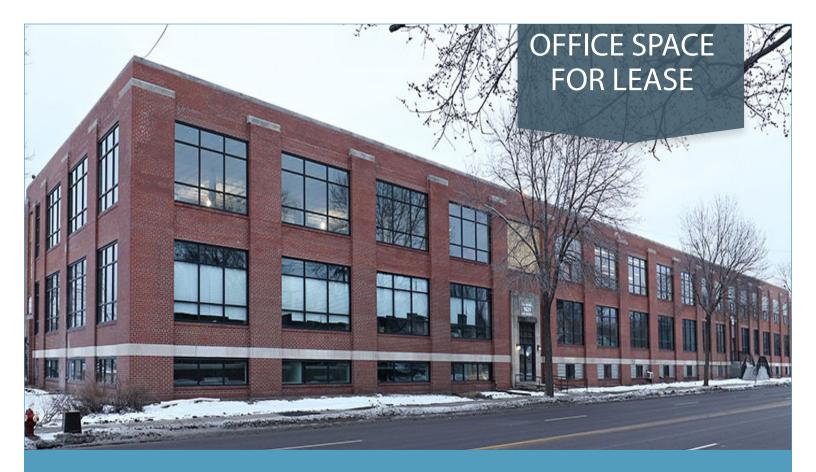

## FISK BUILDING

1621 E Hennepin Ave, Minneapolis, MN 55414

## **BUILDING HIGHLIGHTS**

- · Renovated two-story creative office building
- Located two blocks off I-35W on the Hennepin Avenue exit
- · Vast floor to ceiling windows provide panoramic views and abundant natural light
- Availability 1,900 5,100 SF
- Easy access to Downtown Minneapolis I-35W and I-94
- Loading docks available
- New passenger and freight elevators
- Updated restrooms, windows, HVAC/electrical and common areas
- Dedicated building parking lot

## FISK BUILDING

1621 E Hennepin Ave, Minneapolis, MN 55414

Building Address 1621 East Hennepin Avenue

Minneapolis, MN 55414

Floors Two

Availability Suite B26 - 5,058 SF - \$13.00 PSF Net

Suite B50 - 2,249 SF - \$13.00 - \$14.00 PSF Gross